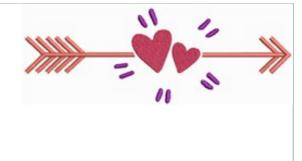

## **Valentine Hearts with Arrow**

**Brand:** Mira Embroidery

**Stitches:** 2,729

Height/Width: 1.35 x 3.75 inches

34.29 x 95.25 mm

Formats:

ART, CND, CSD, DST, EMB, EXP, HUS, JEF, PCS, PDF, PEC, PES, S

EW,VP3,XXX

Thread Manufacturer: Madeira

| Unique Colors     |           |  |
|-------------------|-----------|--|
| (Red)             | (Purple)  |  |
| Magenta (1310)    |           |  |
|                   |           |  |
| Color Sequence    |           |  |
| 1. Red            | 3. Purple |  |
| 2. Magenta (1310) |           |  |