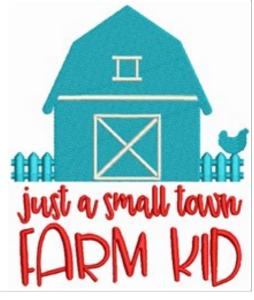

## **Small Town Farm Kid**

Brand: Mira Embroidery

Stitches: 14,473

Height/Width: 3.76 x 3.15 inches 95.50 x 80.01 mm

## Formats:

ART,CND,CSD,DST,EMB,EXP,HUS,JEF,PCS,PDF,PEC,PES,SEW, VP3,XXX

Thread Manufacturer: Madeira

| Unique Colors  |                    |              |
|----------------|--------------------|--------------|
|                | Cyan (1295)        | Match (Red)  |
|                | Super White (1001) |              |
| Color Sequence |                    |              |
|                | 1. Cyan (1295)     | Match 3. Red |
|                |                    |              |

## 2. Snow White (1001)