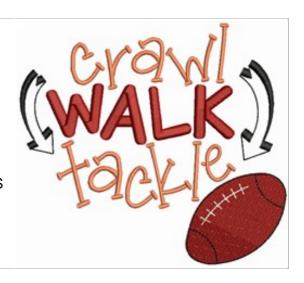

## **Crawl Walk Tackle**

**Brand:** Mira Embroidery

**Stitches:** 8,931

Height/Width: 3.43 x 3.76 inches

87.12 x 95.50 mm

Formats:

ART, CND, CSD, DST, EMB, EXP, HUS, JEF, PCS, PDF, PEC, PES, S

EW,VP3,XXX

Thread Manufacturer: Madeira

| Unique Colors |                      |  |  |
|---------------|----------------------|--|--|
| Carrot (1178) | Emerald Black (1000) |  |  |
| (Dark Red)    | Super White (1001)   |  |  |

| Color Sequence |                         |             |                         |
|----------------|-------------------------|-------------|-------------------------|
|                | 1. Orange (1178)        | No<br>Match | 5. Dark Red             |
| No<br>Match    | 2. Dark Red             |             | 6. Emerald Black (1000) |
|                | 3. Orange (1178)        |             | 7. Snow White (1001)    |
|                | 4. Emerald Black (1000) |             |                         |