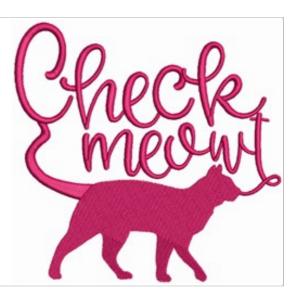

## **Cat Meow**

**Brand:** Mira Embroidery

**Stitches:** 9,969

Height/Width: 3.64 x 3.73 inches

92.46 x 94.74 mm

Formats:

ART, CND, CSD, DST, EMB, EXP, HUS, JEF, PCS, PDF, PEC, PES, S

EW,VP3,XXX