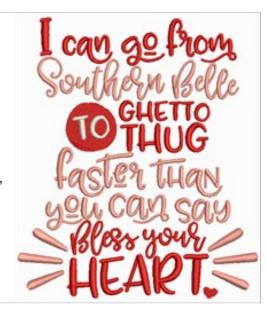

## **Bless Your Heart**

**Brand:** Mira Embroidery

**Stitches:** 13,749

Height/Width: 3.72 x 3.15 inches

94.49 x 80.01 mm

Formats:

ART, CND, CSD, DST, EMB, EXP, HUS, JEF, PCS, PDF, PEC, PES, SEW,

VP3,XXX