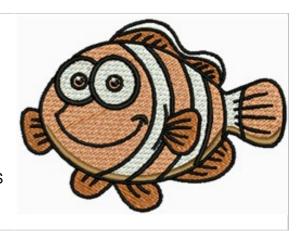

## **Clown Fish**

**Brand:** Mira Embroidery

**Stitches:** 14,788

Height/Width: 2.54 x 3.49 inches

64.52 x 88.65 mm

Formats:

ART, CND, CSD, DST, EMB, EXP, HUS, JEF, PCS, PDF, PEC, PES, S

EW,XXX

Thread Manufacturer: Madeira

| Unique Colors      |                      |  |
|--------------------|----------------------|--|
| Carrot (1178)      | Golden Oak (1056)    |  |
| Super White (1001) | Emerald Black (1000) |  |
| (Powder Blue)      |                      |  |

| Color Sequence |                  |                  |
|----------------|------------------|------------------|
|                | 1. Orange (1178) | 5. Orange (1178) |
|                | 2. White (1001)  | 6. Black (1000)  |
| No<br>Mate     | 3. Powder Blue   | 7. White (1001)  |
|                | 4. Brown (1056)  |                  |