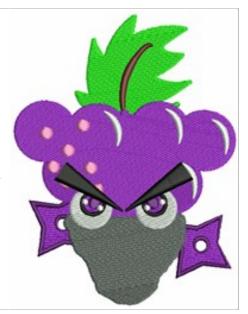

## **Grape Ninja**

**Brand:** Mira Embroidery

**Stitches:** 9,900

Height/Width: 3.71 x 2.84 inches

94.23 x 72.14 mm

## Formats:

ART,CND,CSD,DST,EMB,EXP,HUS,JEF,PCS,PDF,PEC,PES,SEW,XX

Χ

Thread Manufacturer: Madeira

| Unique Colors |                      |                      |  |
|---------------|----------------------|----------------------|--|
|               | Lime Green (1049)    | Chrome (1011)        |  |
|               | Barn Red (1038)      | Snow White (1002)    |  |
|               | Purple Pansy (1033)  | Emerald Black (1000) |  |
|               | Velvet Violet (1032) | Desert Bloom (1015)  |  |

| Color Sequence |                       |                        |  |
|----------------|-----------------------|------------------------|--|
|                | 1. Dk. Lime (1049)    | 8. Med. Purple (1033)  |  |
|                | 2. Dk. Rust (1038)    | 9. Black (1000)        |  |
|                | 3. Med. Purple (1033) | 10. Purple (1032)      |  |
|                | 4. Purple (1032)      | 11. Snow White (1002)  |  |
|                | 5. Med. Purple (1033) | 12. Lt. Blush 2 (1015) |  |
|                | 6. Silver (1011)      | 13. Black (1000)       |  |
|                | 7. Snow White (1002)  |                        |  |