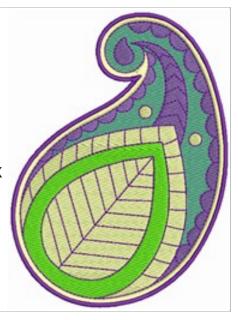

## Paisley Leaf Art 3

**Brand:** Mira Embroidery

**Stitches:** 16,664

Height/Width: 3.72 x 2.74 inches

94.49 x 69.60 mm

Formats:

ART, CND, CSD, DST, EMB, EXP, HUS, JEF, PCS, PDF, PEC, PES, SEW, XXX

Thread Manufacturer: Madeira

| Unique Colors        |                     |  |
|----------------------|---------------------|--|
| Eucalyptus (1046)    | Lime Green (1049)   |  |
| Velvet Violet (1032) | Purple Pansy (1033) |  |
| Cornsilk (1022)      |                     |  |

| Color Sequence          |                        |
|-------------------------|------------------------|
| 1. Eucalyptus (1046)    | 4. Lime Green (1049)   |
| 2. Velvet Violet (1032) | 5. Cornsilk (1022)     |
| 3. Cornsilk (1022)      | 6. Purple Pansy (1033) |