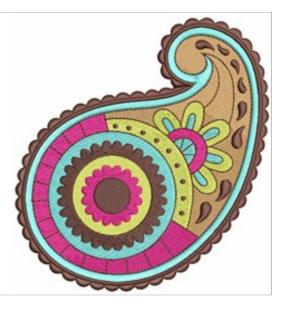

## Paisley Leaf Art 2

Brand: Mira Embroidery

Stitches: 20,361

Height/Width: 3.70 x 3.43 inches 93.98 x 87.12 mm

Formats:

ART,CND,CSD,DST,EMB,EXP,HUS,JEF,PCS,PDF,PEC,PES,SE W,XXX

Thread Manufacturer: Madeira

| Unique Colors    |                     |  |
|------------------|---------------------|--|
| Brick Red (1039) | Blue Jay (1029)     |  |
| Gold Rush (1024) | Bright Peach (1020) |  |
| Lemon (1023)     |                     |  |

| Color Sequence |                        |                        |
|----------------|------------------------|------------------------|
|                | 1. Brick Red (1039)    | 7. Bright Peach (1020) |
|                | 2. Gold Rush (1024)    | 8. Lemon (1023)        |
|                | 3. Lemon (1023)        | 9. Bright Peach (1020) |
|                | 4. Blue Jay (1029)     | 10. Blue Jay (1029)    |
|                | 5. Bright Peach (1020) | 11. Brick Red (1039)   |
|                | 6. Lemon (1023)        |                        |