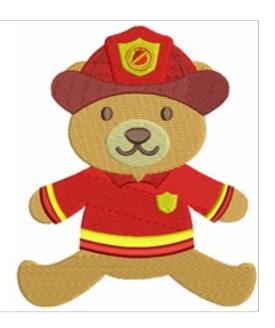

## Fireman Bear

**Brand:** Mira Embroidery

**Stitches: 10,776** 

Height/Width: 3.72 x 3.17 inches

94.49 x 80.52 mm

Formats:

ART, CND, CSD, DST, EMB, EXP, HUS, JEF, PCS, PDF, PEC, PES, SEW,

XXX

Thread Manufacturer: Madeira

| Unique Colors  |                  |  |
|----------------|------------------|--|
| Latte (1055)   | Tango (1037)     |  |
| (1077)         | Gold Rush (1024) |  |
| Lemon (1023)   | Cornsilk (1022)  |  |
| Pumpkin (1078) | Sienna (1058)    |  |

| Color Sequence |                   |             |                      |
|----------------|-------------------|-------------|----------------------|
|                | 1. Latte (1055)   | No<br>Match | 8. Sunkist (1077)    |
| No<br>Match    | 2. Sunkist (1077) |             | 9. Tango (1037)      |
|                | 3. Lemon (1023)   |             | 10. Lemon (1023)     |
|                | 4. Pumpkin (1078) | No<br>Match | 11. Sunkist (1077)   |
|                | 5. Latte (1055)   |             | 12. Gold Rush (1024) |
|                | 6. Pumpkin (1078) |             | 13. Cornsilk (1022)  |
|                | 7. Tango (1037)   |             | 14. Sienna (1058)    |