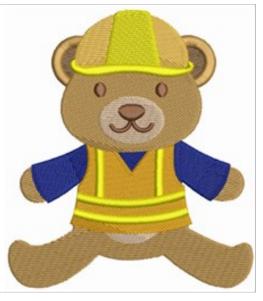

## **Construction Bear**

Brand: Mira Embroidery

Stitches: 10,937

Height/Width: 3.73 x 3.29 inches 94.74 x 83.57 mm

## Formats:

ART,CND,CSD,DST,EMB,EXP,HUS,JEF,PCS,PDF,PEC,PES,SEW, VP3,XXX

Thread Manufacturer: Madeira

| Unique Colors      |                      |  |
|--------------------|----------------------|--|
| Caramel (1057)     | Lemon (1023)         |  |
| Peach Blush (1013) | Golden Oak (1056)    |  |
| Blue Jay (1029)    | Military Gold (1025) |  |
| Gold Rush (1024)   | Barn Red (1038)      |  |
|                    |                      |  |

| Color Sequence |                       |                         |
|----------------|-----------------------|-------------------------|
|                | 1. Caramel (1057)     | 7. Caramel (1057)       |
|                | 2. Peach Blush (1013) | 8. Military Gold (1025) |
|                | 3. Blue Jay (1029)    | 9. Lemon (1023)         |
|                | 4. Gold Rush (1024)   | 10. Peach Blush (1013)  |
|                | 5. Lemon (1023)       | 11. Barn Red (1038)     |
|                | 6. Golden Oak (1056)  |                         |