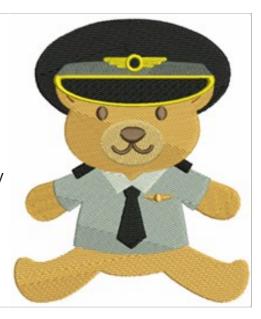

## **Pilot Bear**

**Brand:** Mira Embroidery

**Stitches:** 11,653

Height/Width: 3.73 x 3.10 inches

94.74 x 78.74 mm

## Formats:

ART,CND,CSD,DST,EMB,EXP,HUS,JEF,PCS,PDF,PEC,PES,SEW,V

P3,XXX

Thread Manufacturer: Madeira

| Unique Colors        |                      |  |
|----------------------|----------------------|--|
| Emerald Black (1000) | Golden Oak (1056)    |  |
| Gold Rush (1024)     | Military Gold (1025) |  |
| Chrome (1011)        | Khaki (1673)         |  |
| Super White (1001)   | Lemon (1023)         |  |
| Cornsilk (1022)      |                      |  |

| Color Sequence          |                          |
|-------------------------|--------------------------|
| 1. Emerald Black (1000) | 8. Golden Oak (1056)     |
| 2. Gold Rush (1024)     | 9. Military Gold (1025)  |
| 3. Chrome (1011)        | 10. Emerald Black (1000) |
| 4. Emerald Black (1000) | 11. Khaki (1673)         |
| 5. Snow White (1001)    | 12. Lemon (1023)         |
| 6. Gold Rush (1024)     | 13. Gold Rush (1024)     |
| 7. Cornsilk (1022)      |                          |