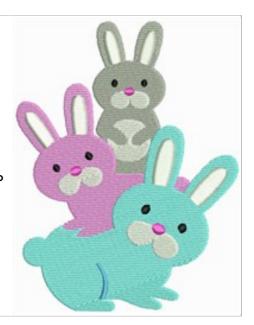

## **Bunny - Rabbit**

**Brand:** Mira Embroidery

**Stitches:** 12,234

Height/Width: 3.75 x 2.87 inches

95.25 x 72.90 mm