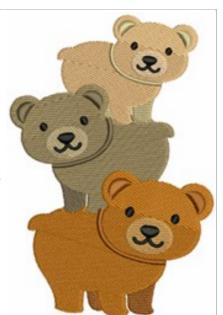

## **Cute Teddy Bears**

**Brand:** Mira Embroidery

**Stitches:** 11,265

Height/Width: 3.75 x 2.53 inches

95.25 x 64.26 mm