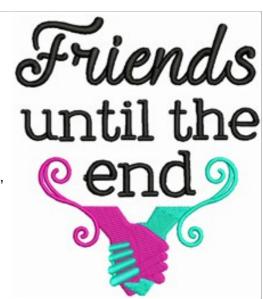

## Friends Until End

**Brand:** Mira Embroidery

**Stitches:** 8,400

Height/Width: 3.71 x 3.25 inches

94.23 x 82.55 mm

Formats:

ART, CND, CSD, DST, EMB, EXP, HUS, JEF, PCS, PDF, PEC, PES, SEW,

XXX