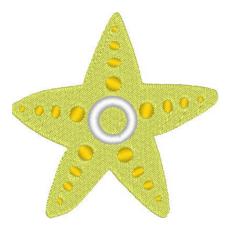

Category

Author:

Keywords:

Comment:

11-NordicStar4x4 Design Name: 11-NordicStar4x4 File Name: File Version: 10.0 Category Nordic Christmas Modified Date: 11/10/2022 Width: 97.30 mm Author: MegEmbroideryStudio 97.00 mm Height: Keywords: Stitch count: 10808 Sewina time: 27 min Comment: CreativeFabrica Color changes: 3 Total colors: Color List: © Color changes C Total colors Color Code Brand Description Basic Color 206 202 EMBROIDERY HARVEST GOLD HARVEST GOLD **FMBROIDERY** LEMON YELLOW LEMON YELLOW EMBROIDERY