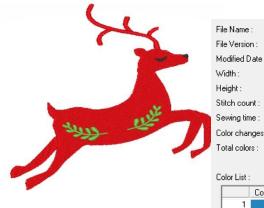

File Name: 9-NordicDeer4x4

File Version: 10.0 Modified Date : 10/23/2022 Width: 75.40 mm

Height: 96.40 mm 6415

Sewing time: 12 min Color changes: 4

Design Name : 9-NordicDeer4x4

Category:

NordicDhristmas

Author:

MegEmbroideryStudio

Keywords

CreativeFabrica Comment:

Design Name : 5-NordicLeaf2x2

Category

Author:

Keywords

Comment