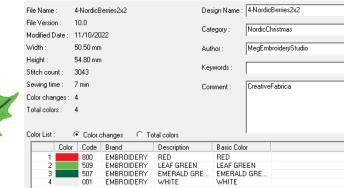

| File Name :                                | 4-NordicB            | erries4x4                | D                 | esign Name :  | 4-Nordic                | Berries4x4     |  |
|--------------------------------------------|----------------------|--------------------------|-------------------|---------------|-------------------------|----------------|--|
| File Version :                             | 10.0                 | 22                       | С                 | ategory:      | NordicCl                | hristmas       |  |
| Modified Date :<br>Width :                 | 10/22/20<br>87.10 mm |                          | Δ                 | uthor: MegEmb |                         | oroideryStudio |  |
| Height:                                    | 94.60 mm             |                          |                   |               |                         |                |  |
| Stitch count:                              | 6509                 |                          | K                 | Keywords :    |                         |                |  |
| Sewing time :                              | Sewing time: 15 min  |                          |                   | omment :      | mment : CreativeFabrica |                |  |
| Color changes :                            | 4                    |                          |                   |               |                         |                |  |
| Total colors:                              | 4                    |                          |                   |               |                         |                |  |
| Color List: © Color changes C Total colors |                      |                          |                   |               |                         |                |  |
| Colo                                       | r Code               | Brand                    | Description       | Basic Cold    | or                      |                |  |
| 1                                          | 800                  | EMBROIDERY               | RED<br>LEAF GREEN | RED           | -CNI                    |                |  |
| 2 3                                        | 509<br>507           | EMBROIDERY<br>EMBROIDERY | EMERALD GRE       | LEAF GRE      |                         |                |  |
| 4                                          | 001                  | EMBROIDERY               | WHITE             | WHITE         |                         |                |  |