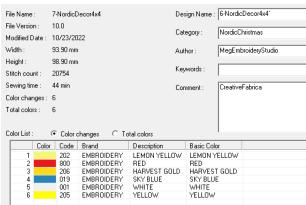

Design Name : 6-NordicDecor2x2 7-NordicDecor2x2 File Name: 10.0 File Version: Category: NordicChristmas Modified Date: 11/10/2022 Width: 50.40 mm MegEmbroideryStudio Author: Height: 53.00 mm Keywords: Stitch count: 8529 Sewing time: 17 min CreativeFabrica Comment: Color changes: 6 Total colors:

| Color List: • Color changes C Total colors |   |       |      |            |              |              |  |
|--------------------------------------------|---|-------|------|------------|--------------|--------------|--|
|                                            |   | Color | Code | Brand      | Description  | Basic Color  |  |
|                                            | 1 |       | 202  | EMBROIDERY | LEMON YELLOW | LEMON YELLOW |  |
|                                            | 2 |       | 800  | EMBROIDERY | RED          | RED          |  |
|                                            | 3 |       | 206  | EMBROIDERY | HARVEST GOLD | HARVEST GOLD |  |
|                                            | 4 |       | 019  | EMBROIDERY | SKY BLUE     | SKY BLUE     |  |
|                                            | 5 |       | 001  | EMBROIDERY | WHITE        | WHITE        |  |
|                                            | 6 |       | 205  | EMBROIDERY | YELLOW       | YELLOW       |  |