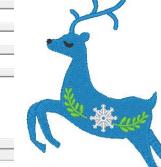

Design Name: 6NordicDeerHead4x4 File Name : 6-NordicDeerHead-4x4 File Version : NordicChristmas Category: Modified Date: 10/21/2022 Width: 95.80 mm MegEmbroideryStudio Author: Height: 75.90 mm Keywords: Stitch count: 4435 Sewing time: 9 min Comment: CreativeFabrica Color changes: 4 Total colors: Color List: © Color changes © Total colors

|   | Color | Code | Brand      | Description | Basic Color |  |
|---|-------|------|------------|-------------|-------------|--|
| 1 |       | 800  | EMBROIDERY | RED         | RED         |  |
| 2 |       | 001  | EMBROIDERY | WHITE       | WHITE       |  |
| 3 |       | 513  | EMBROIDERY | LIME GREEN  | LIME GREEN  |  |
| 4 |       | 900  | EMBROIDERY | BLACK       | BLACK       |  |
|   |       |      |            |             |             |  |