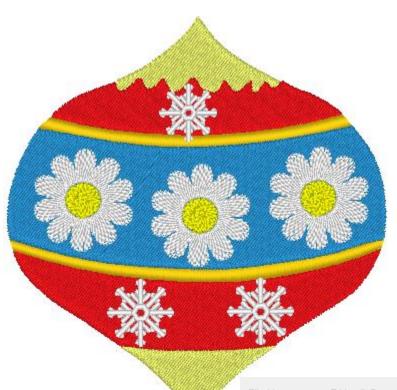

File Name: 7-NordicDecor4x4

File Version: 10.0

Modified Date: 10/23/2022

Width: 93.90 mm

Height: 98.90 mm

Stitch count: 20754

Sewing time: 44 min

Color changes: 6 Total colors: 6

Color List:

Color changes

Total colors

|   | Color | Code | Brand      | Description  | Basic Color  |  |
|---|-------|------|------------|--------------|--------------|--|
| 1 |       | 202  | EMBROIDERY | LEMON YELLOW | LEMON YELLOW |  |
| 2 |       | 800  | EMBROIDERY | RED          | RED          |  |
| 3 |       | 206  | EMBROIDERY | HARVEST GOLD | HARVEST GOLD |  |
| 4 |       | 019  | EMBROIDERY | SKY BLUE     | SKY BLUE     |  |
| 5 |       | 001  | EMBROIDERY | WHITE        | WHITE        |  |
| 6 |       | 205  | EMBROIDERY | YELLOW       | YELLOW       |  |
|   |       |      |            |              |              |  |