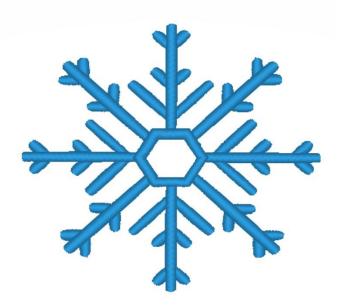

| File Name :     | 12-NordicSnowflake4x4 | Design Name : | 12NordicSnowflake4x4 |
|-----------------|-----------------------|---------------|----------------------|
| File Version :  | 10.0                  | -             |                      |
| Modified Date : | 11/10/2022            | Category :    | NordicChristmas      |
| Width :         | 97.80 mm              | Author :      | MegEmbroideryStudio  |
| Height :        | 98.90 mm              |               | 1                    |
| Stitch count :  | 6905                  | Keywords :    |                      |
| Sewing time :   | 16 min                | Comment :     | CreativeFabrica      |
| Color changes : | 1                     |               |                      |
| Total colors :  | 1                     |               |                      |
|                 |                       |               |                      |

## Color List : 📀 Color changes 🔗 Total colors

|   | Color | Code | Brand      | Description | Basic Color |  |
|---|-------|------|------------|-------------|-------------|--|
| 1 |       | 019  | EMBROIDERY | SKY BLUE    | SKY BLUE    |  |
|   |       |      |            |             |             |  |