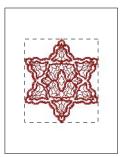

■ 1. Dark Red (Def:9)

Jb07.art 2.83x4.88 inches; 5,823 stitches 1 thread changes; 1 colors

■ 1. Dark Red (Def:9)

■ 1. Dark Red (Def:9)

Jb08.art 3.98x4.50 inches; 8,562 stitches 1 thread changes; 1 colors

## C:\Oregon Patchworks\MCD071 Jewish Blessing\Sets\ART\5x7

Page 2 of 2

Printed 10/18/2019