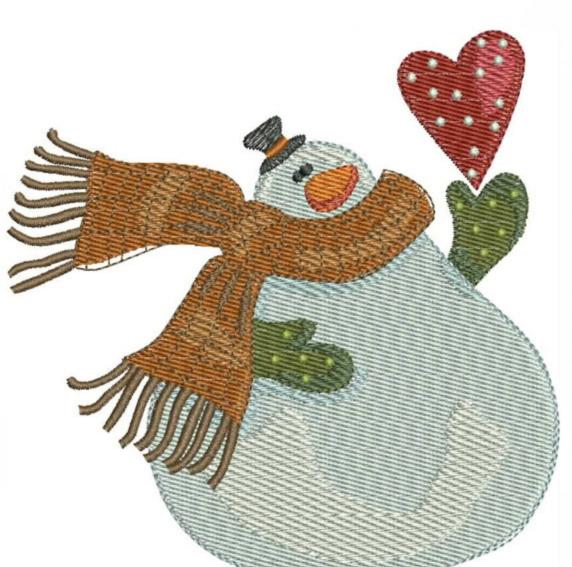

#### SCSnowman2\_5x7

Stitches: Colors:

22296 15

H:

127.2 mm 127.3 mm

Color Sequence: 1. Silver 1610

Brand: Madeira Polyneon

2. Super White 1801

Brand: Madeira Polyneon

Palmetto 1756

Brand: Madeira Neon Polyester

Velvet Green 1705

Brand: Madeira Neon Polyester

Canola 1706

Brand: Madeira Neon Polyester

Steel 1612

Brand: Madeira Polyneon

Emerald Black 1800

Brand: Madeira Polyneon

8. Muffin 1973

Brand: Madeira Neon Polyester

Toast 1773

Brand: Madeira Neon Polyester

10. Cocoa Mulch 1945

Brand: Madeira Neon Polyester

11. Arabian Bronze 1621

Brand: Madeira Neon Polyester

12. Terra Cotta 1821

Brand: Madeira Polyneon

Chutney Red 1638

Brand: Madeira Neon Polyester

14. Honeysuckle 1707

Brand: Madeira Polyneon

15. Sangria 1982

Brand: Madeira Polyneon

16. Super White 1801

Brand: Madeira Polyneon