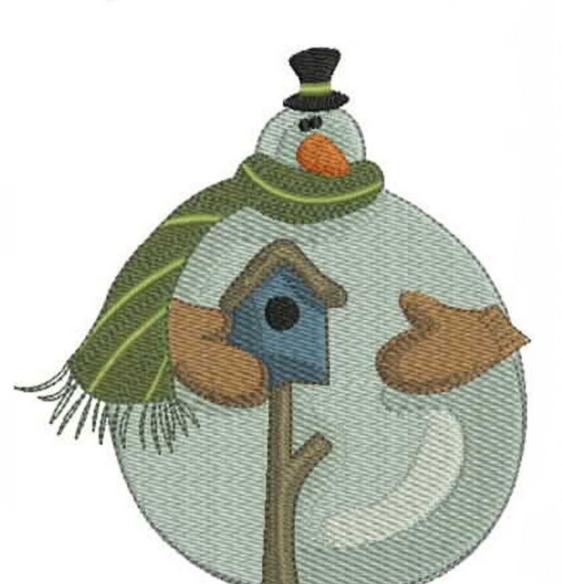

# SCSnowman3\_5x7

Stitches: Colors:

23226 17

W:

136.1 mm 127.2 mm

Brand: Madeira Neon Polyester Ice Fishing 1611

Brand: Madeira Neon Polyester

Snow White 1801

Brand: Madeira Neon Polyester

Silvery Grey 1840

Brand: Madeira Neon Polyester

Black 1800

Brand: Madeira Neon Polyester

6. Toast 1773

Brand: Madeira Neon Polyester

Cocoa Mulch 1945

Brand: Madeira Neon Polyester

Palmetto 1756

Brand: Madeira Neon Polyester

Canola 1706

Brand: Madeira Neon Polyester

Velvet Green 1705

Brand: Madeira Neon Polyester

Arabian Bronze 1621

Brand: Madeira Neon Polyester

12. 1821

Brand: Madeira Poly Neon

13. New England 1642

Brand: Madeira Neon Polyester

14. Galahad Blue 1643

Brand: Madeira Neon Polyester

15. Husk 1744

Brand: Madeira Neon Polyester

Beige 1928

Brand: Madeira Neon Polyester

17. Black 1800

Brand: Madeira Neon Polyester

18. Dogwood 1931

Brand: Madeira Neon Polyester