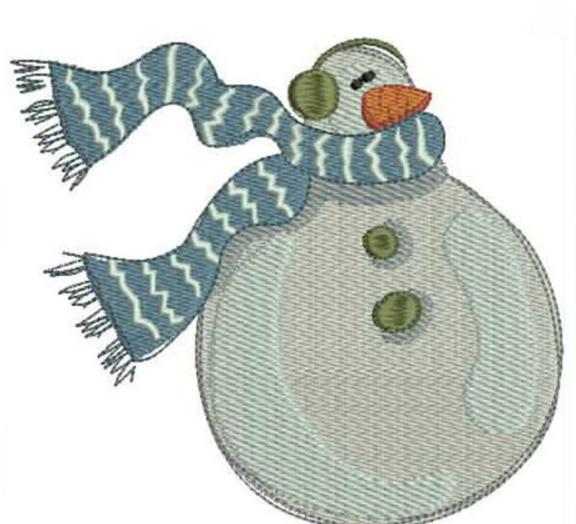

## SCSnowman4\_5x7

Stitches: Colors:

22535 11

H: W: 127.2 mm 143.2 mm

Color Sequence:
1. Super White 1801 Brand: Madeira Polyneon

Silvery Grey 1840 Brand: Madeira Neon Polyester

Smoke 1611 Brand: Madeira Polyneon

Moby 1610

Brand: Madeira Neon Polyester

Black 1800

Brand: Madeira Neon Polyester Palmetto 1756

Brand: Madeira Neon Polyester

Velvet Green 1705

Brand: Madeira Neon Polyester

Arabian Bronze 1621 Brand: Madeira Neon Polyester

Terra Cotta 1821

Brand: Madeira Polyneon 10. New England 1642

Brand: Madeira Neon Polyester

11. Moby 1610

Brand: Madeira Neon Polyester

Galahad Blue 1643
 Brand: Madeira Neon Polyester