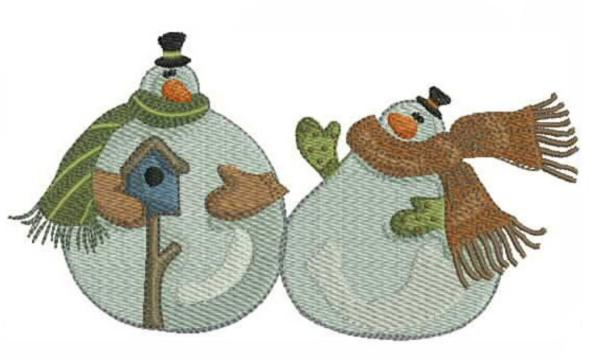

17. Galahad Blue 1643
 Brand: Madeira Neon Polyester
 18. Arabian Bronze 1621
 Brand: Madeira Neon Polyester

Terra Cotta 1821
 Brand: Madeira Polyneon

SCSnowmanBuddies2 5x7

Stitches: 25836 Colors: 19 H: 93.8 mm W: 174.4 mm

Color Sequence: 1. Moby 1610 Brand: Madeira Neon Polyester lce Fishing 1611 Brand: Madeira Neon Polyester Super White 1801 Brand: Madeira Polyneon Snow White 1801 Brand: Madeira Neon Polyester Silvery Grey 1840 Brand: Madeira Neon Polyester Black 1800 Brand: Madeira Neon Polyester Toast 1773 Brand: Madeira Neon Polyester Cocoa Mulch 1945 Brand: Madeira Neon Polyester Canola 1706 Brand: Madeira Neon Polyester Palmetto 1756 Brand: Madeira Neon Polyester 11. Canola 1706 Brand: Madeira Neon Polyester Velvet Green 1705 Brand: Madeira Neon Polyester 13. Palmetto 1756 Brand: Madeira Neon Polyester 14. Velvet Green 1705 Brand: Madeira Neon Polyester 15. Cocoa Mulch 1945 Brand: Madeira Neon Polyester Arabian Bronze 1621 Brand: Madeira Neon Polyester 17. 1821 Brand: Madeira Poly Neon New England 1642 Brand: Madeira Neon Polyester 19. Galahad Blue 1643 Brand: Madeira Neon Polyester 20. Husk 1744 Brand: Madeira Neon Polyester 21. Beige 1928 Brand: Madeira Neon Polyester

22. Black 1800

24. Muffin 1973

25. Toast 1773

23. Dogwood 1931

Brand: Madeira Neon Polyester

Brand: Madeira Neon Polyester

Brand: Madeira Neon Polyester

Brand: Madeira Neon Polyester 26. Cocoa Mulch 1945 Brand: Madeira Neon Polyester