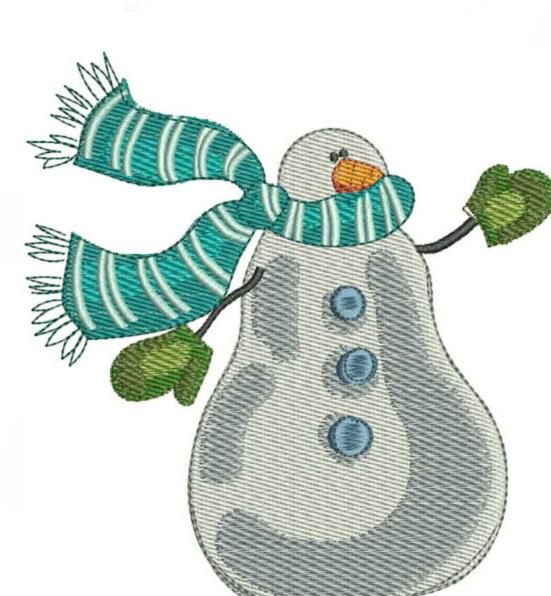

#### SCSnowman1\_5x7

Stitches: Colors: 20573 15

H: W: 133.8 mm 127.2 mm

Color Sequence:

1. Super White 1801
Brand: Madeira Polyneon

Brand: Madeira Polyneon

Smoke 1611
 Brand: Madeira Polyneon

New England 1642
 Brand: Madeira Neon Polyester

Galahad Blue 1643

Brand: Madeira Neon Belyester

Brand: Madeira Neon Polyester
Orange Peel 1965

Brand: Madeira Polyneon

Terra Cotta 1821
 Brand: Madeira Polyneon

Brand: Madeira Polyneon

8. Emerald Black 1800

Brand: Madeira Polyneon Green 1770

9. Green 1770

Brand: Madeira Neon Polyester

10. Canola 1706

Brand: Madeira Neon Polyester

Palmetto 1756
 Brand: Madeira Neon Polyester

Midnight Green 1890
 Brand: Madeira Polyneon

Deep Sky Blue 1888
 Brand: Madeira Polyneon

14. Limestone 1692

Brand: Madeira Polyneon

15. 1677 Brand: Made

Brand: Madeira Poly