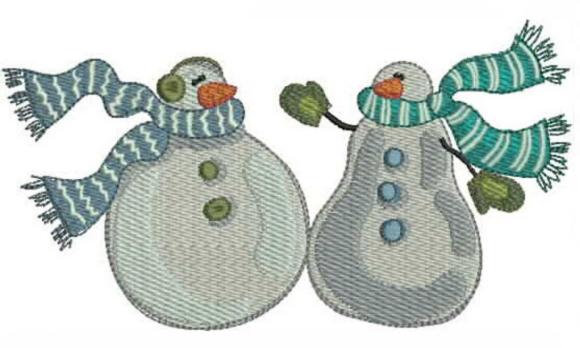

## SCSnowmanBuddies\_5x7

Stitches: 24626 Colors: 16 H: 95.0 mm W: 174.8 mm

Color Sequence: Super White 1801 Brand: Madeira Polyneon Silvery Grey 1840 Brand: Madeira Neon Polyester Moby 1610 Brand: Madeira Neon Polyester Smoke 1611 Brand: Madeira Polyneon New England 1642 Brand: Madeira Neon Polyester Galahad Blue 1643 Brand: Madeira Neon Polyester Black 1800 Brand: Madeira Neon Polyester Palmetto 1756 Brand: Madeira Neon Polyester Canola 1706 Brand: Madeira Neon Polyester Velvet Green 1705 Brand: Madeira Neon Polyester Midnight Green 1890 Brand: Madeira Polyneon 12. Deep Sky Blue 1888 Brand: Madeira Polyneon 13. | Limestone 1692 Brand: Madeira Polyneon 14. 1677 Brand: Madeira Poly 15. New England 1642 Brand: Madeira Neon Polyester 16. Moby 1610 Brand: Madeira Neon Polyester

17. Galahad Blue 1643
 Brand: Madeira Neon Polyester
 18. Arabian Bronze 1621
 Brand: Madeira Neon Polyester

Terra Cotta 1821
 Brand: Madeira Polyneon

SCSnowmanBuddies2 5x7

Stitches: 25836 Colors: 19 H: 93.8 mm W: 174.4 mm