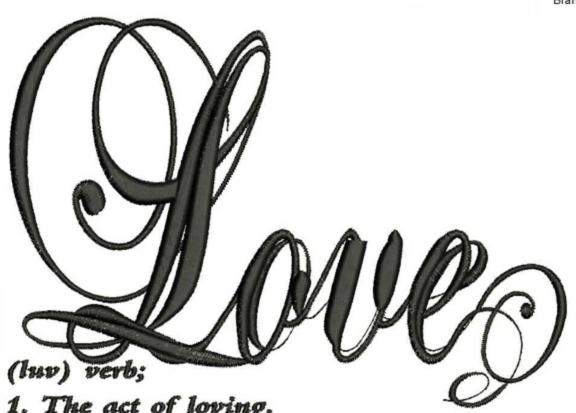

#### WPLove14x14

Stitches: Colors:

41695

272.4 mm

343.1 mm

Color Sequence:

1. Black 1800
Brand: Madeira Neon Polyester

1. The act of loving.

2. An affection of the heart excited by that which delights or commands admiration; pre-eminent kindness or devotion to another; affection.