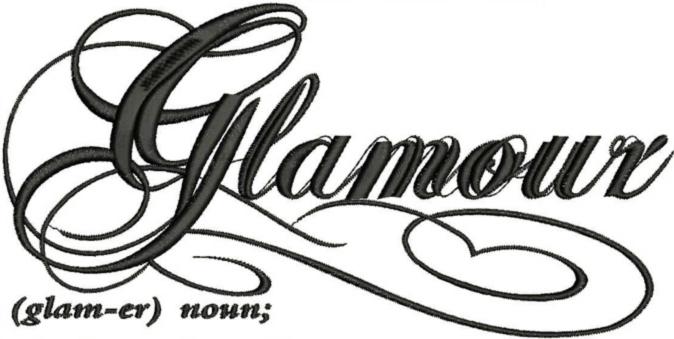

Stitches:

42815

Colors:

248.0 mm

W

349.4 mm

Color Sequence:

1. Black 1800

Brand: Madeira Neon Polyester

- 1. A magic spell.
- 2. A romantic, exciting, and often illusory attractiveness; esp: alluring or fascinating personal attraction.

WPHappiness14x14

Stitches:

37962

Colors:

210.2 mm