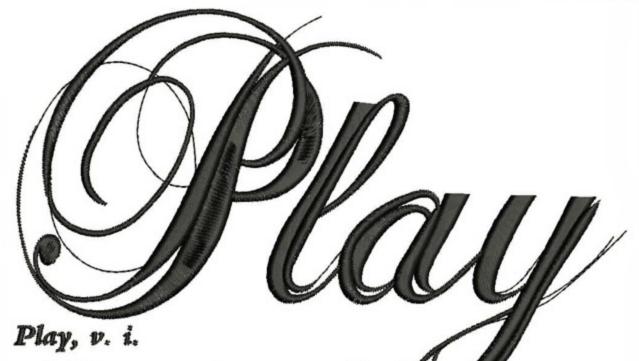

(nest) noun;

- 1. A bed formed by birds or insects in which to lay eggs.
- 2. A number of boxes which fit inside one another.
- 3. A safe place of retreat or refuge.

WPPlay14x14

Stitches: Colors: 46389

H:

281.6 mm

W

349.9 mm

Color Sequence:

1. Black 1800

Brand: Madeira Neon Polyester

1. To engage in sport or lively regulation; to frolic; to engage in some exercise for the sake of amusement.

2. To act with levity or thoughtlessness; to trifle.