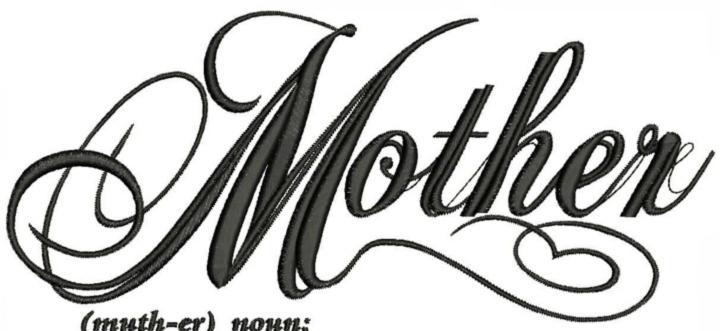

## WPMother14x14

Stitches:

37896

Colors:

243.7 mm

349.9 mm

Color Sequence: 1. Black 1800 Brand: Madeira Neon Polyester

(muth-er) noun;

- 1. A female who is pregnant or gives birth to a child
- 2. One who loves, nutures, or tends to a child