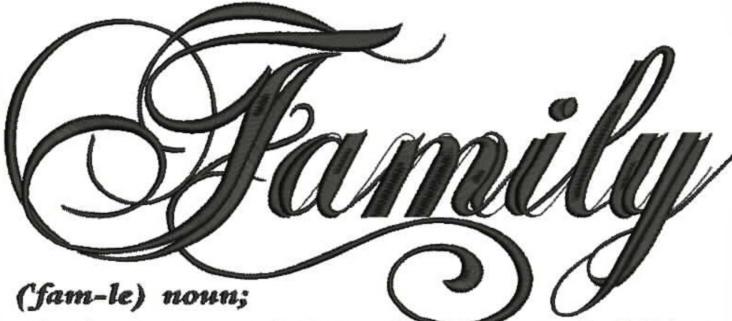

208.8 mm 349.9 mm

Color Sequence:
1. Black 1800

Brand: Madeira Neon Polyester

- 1. A group consisting of parents and children living in the same household.
- 2. All the descendents of a common ancestor.

WPGlamour14x14