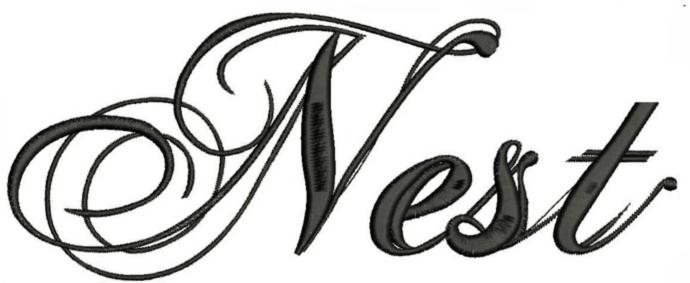

## WPNest14x14

Stitches:

40072

Colors:

258.1 mm

W

349.8 mm

Color Sequence:
1. ■ Black 1800
Brand: Madeira Neon Polyester

(nest) noun;

- 1. A bed formed by birds or insects in which to lay eggs.
- 2. A number of boxes which fit inside one another.
- 3. A safe place of retreat or refuge.

WPPlay14x14

Stitches: Colors: 46389

H: