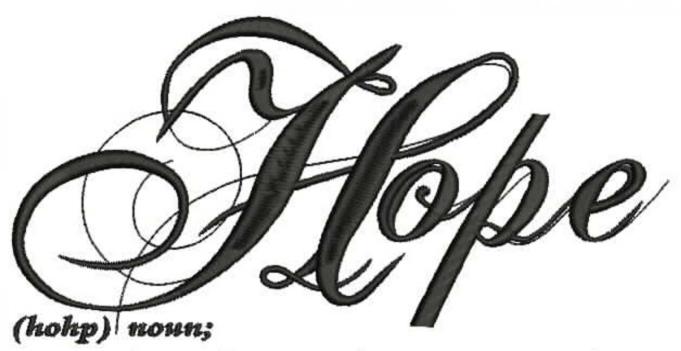

# WPHope14x14

Stitches: Colors:

37910

232.5 mm

344.5 mm

Color Sequence:
1. ■ Black 1800
Brand: Madeira Neon Polyester

- 1. A desire for something and a confidence in the possibility of it's fulfilment.
- 2. To desire the possibility of fufillment.