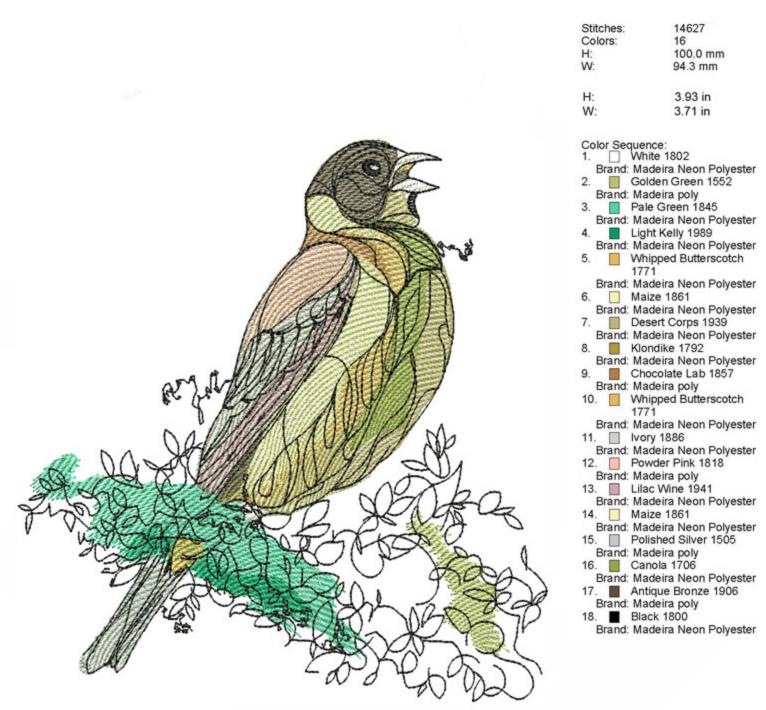

683                   |
| Brand: Madeira Neon Polyester |
| 9. Copper 1763                |
| Brand: Madeira poly           |
| 10. Black 1800                |
| Brand: Madeira Neon Polyester |









# Stitches: 9246 Colors: 9 100.0 mm H: W: 93.5 mm 3.93 in H: W: 3.68 in Color Sequence: 1. U White 1802 Brand: Madeira Neon Polyester 2. Princess Red 1747 Brand: Madeira Neon Polyester 3. Isle Of Skye 1675 Brand: Madeira Neon Polyester Fawn 1656 Brand: Madeira poly Autumn Orange 1521 Brand: Madeira poly 6. Silvery Grey 1840 Brand: Madeira Neon Polyester 7. Dover Grey 1612 Brand: Madeira Neon Polyester 8. 📕 Fawn 1656 Brand: Madeira poly 9. Chaff 1723 Brand: Madeira Neon Polyester 10. Black 1800 Brand: Madeira Neon Polyester 11. U White 1802 Brand: Madeira Neon Polyester

### OFFRedCap4x4





### OFFYellowBird4x4