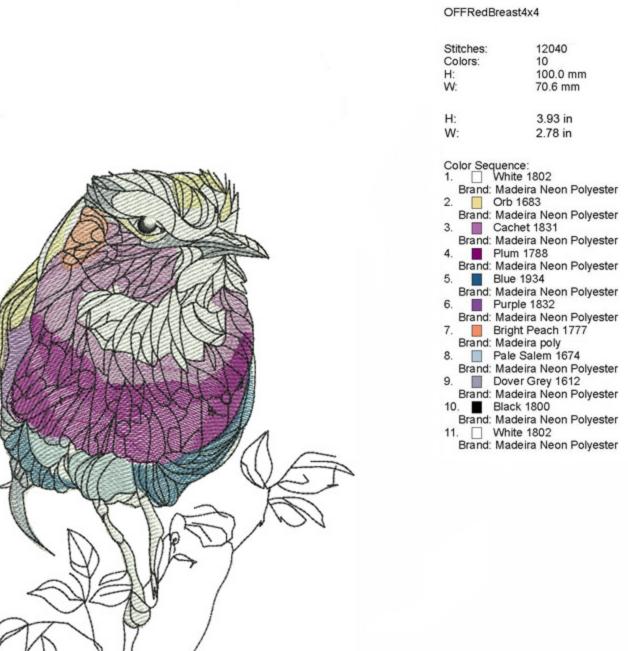

| 100.0 mm |
| H:        | 3.46 in  |
| W:        | 3.93 in  |

Color Sequence:

| 1.   White 1802               |
|-------------------------------|
| Brand: Madeira Neon Polyester |
| 2. Winter Gray 1572           |
| Brand: Madeira poly           |
| 3. Cinder 1918                |
| Brand: Madeira Neon Polyester |
| 4. Shark 1689                 |
| Brand: Madeira poly           |
| 5. Iron Gray 1575             |
| Brand: Madeira poly           |
| 6. Hazel 1657                 |
| Brand: Madeira Neon Polyester |
| 7. Cornmeal 1561              |
| Brand: Madeira poly           |
| 8. Orb 1683                   |
| Brand: Madeira Neon Polyester |
| 9. Copper 1763                |
| Brand: Madeira poly           |
| 10. Black 1800                |
| Brand: Madeira Neon Polyester |









# Stitches: 9246 Colors: 9 100.0 mm H: W: 93.5 mm 3.93 in H: W: 3.68 in Color Sequence: 1. U White 1802 Brand: Madeira Neon Polyester 2. Princess Red 1747 Brand: Madeira Neon Polyester 3. Isle Of Skye 1675 Brand: Madeira Neon Polyester Fawn 1656 Brand: Madeira poly Autumn Orange 1521 Brand: Madeira poly 6. Silvery Grey 1840 Brand: Madeira Neon Polyester 7. Dover Grey 1612 Brand: Madeira Neon Polyester 8. 📕 Fawn 1656 Brand: Madeira poly 9. Chaff 1723 Brand: Madeira Neon Polyester 10. Black 1800 Brand: Madeira Neon Polyester 11. U White 1802 Brand: Madeira Neon Polyester

### OFFRedCap4x4





### OFFYellowBird4x4