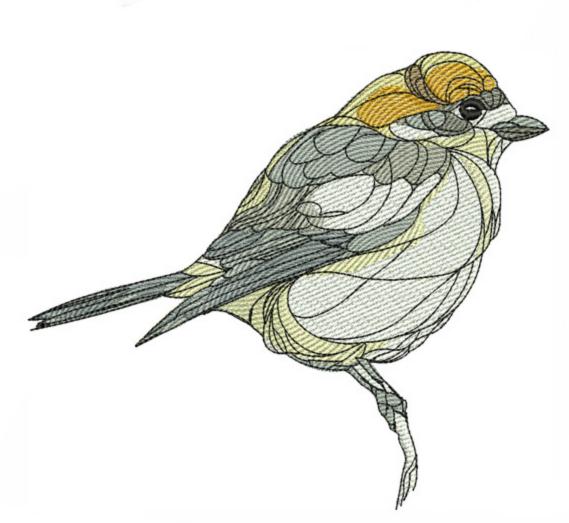

## OFFBlueTit4x4

| Stitches: | 9483     |
|-----------|----------|
| Colors:   | 7        |
| H:        | 100.0 mm |
| W:        | 98.5 mm  |
| H:        | 3.93 in  |
| W:        | 3.87 in  |

Color Sequence:

| 1. | White 1802                    |
|----|-------------------------------|
|    | Brand: Madeira Neon Polyester |
| 2. | Pale Salem 1674               |
|    | Brand: Madeira Neon Polyester |
| 3. | Strauss 1733                  |
|    | Brand: Madeira Neon Polyester |
| 4. | Lavender Blue 1522            |
|    | Brand: Madeira poly           |
| 5. | Winter Gray 1572              |
|    | Brand: Madeira poly           |
| 6. | Mild Spruce 1702              |
|    | Brand: Madeira Neon Polyester |
| 7. | Black 1800                    |
|    | Brand: Madeira Neon Polyester |