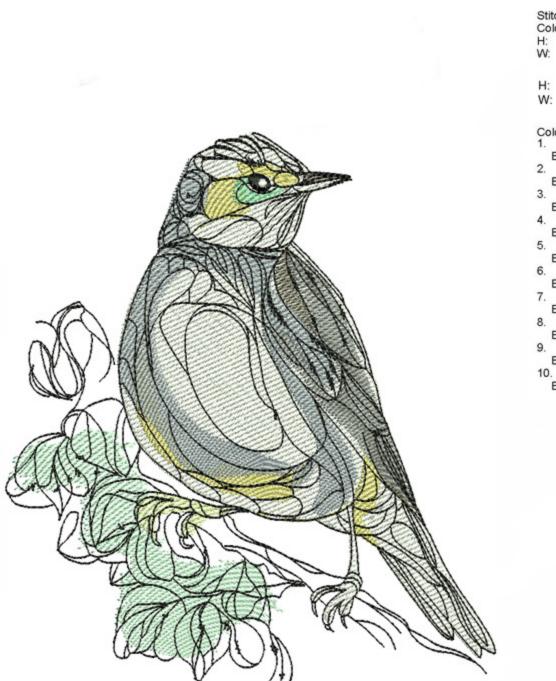

#### OFFAHintOfYellow4x4

| Stitches: | 13559    |
|-----------|----------|
| Colors:   | 9        |
| H:        | 100.0 mm |
| W:        | 87.6 mm  |
| H:        | 3.93 in  |
| W:        | 3.44 in  |

#### Color Sequence: 1. White 1802

| 1.    | VVnite 1802                 |
|-------|-----------------------------|
| Bra   | and: Madeira Neon Polyester |
| 2.    | Clove 1663                  |
| Bra   | and: Madeira poly           |
| 3.    | Silvery Grey 1840           |
| Bra   | and: Madeira Neon Polyester |
| 4.    | Baby Chick 1727             |
| Bra   | and: Madeira Poly           |
| 5.    | Green Oak 1900              |
| Bra   | and: Madeira Neon Polyester |
| 6.    | Winter Mint 1545            |
| Bra   | and: Madeira poly           |
| 7.    | Chinese Yellow 1866         |
| Bra   | and: Madeira Neon Polyester |
| 8.    | Dover Grey 1612             |
| Bra   | and: Madeira Neon Polyester |
| 9.    | Black 1800                  |
| Bra   | and: Madeira Neon Polyester |
| 10. [ | White 1802                  |
| Bra   | and: Madeira Neon Polyester |
|       |                             |