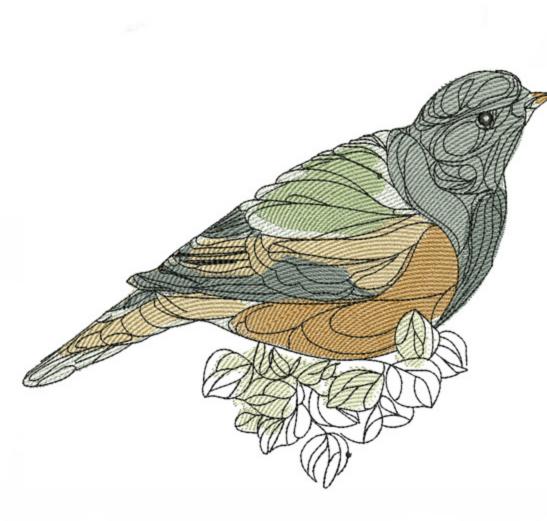

### OFFDelicateColor4x4

| Stitches: | 10958    |
|-----------|----------|
| Colors:   | 8        |
| H:        | 78.6 mm  |
| W:        | 100.0 mm |
| H:        | 3.09 in  |
| W:        | 3.93 in  |

# Color Sequence:

| 1. | White 1802                    |
|----|-------------------------------|
|    | Brand: Madeira Neon Polyester |
| 2. | Cornsilk 1666                 |
|    | Brand: Madeira poly           |
| 3. | Bamboo Green 1768             |
|    | Brand: Madeira poly           |
| 4. | Cinder 1918                   |
|    | Brand: Madeira Neon Polyester |
| 5. | Twister 1614                  |
|    | Brand: Madeira Poly           |
| 6. | Havisham Tule 1853            |
|    | Brand: Madeira Neon Polyester |
| 7. | Tangerine Beige 1752          |
|    | Brand: Madeira Neon Polyester |
| 8. | Black 1800                    |
|    | Brand: Madeira Neon Polyester |
| 9. | White 1802                    |
|    | Brand: Madeira Neon Polyester |