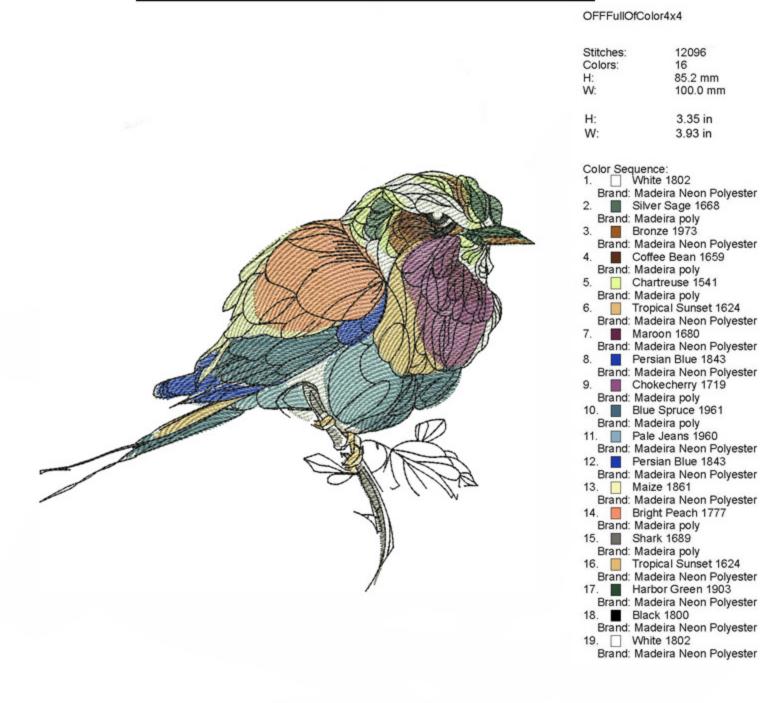

09 in  |
| W:        | 3.93 in  |

# Color Sequence:

| 1. | White 1802                    |
|----|-------------------------------|
|    | Brand: Madeira Neon Polyester |
| 2. | Cornsilk 1666                 |
|    | Brand: Madeira poly           |
| 3. | Bamboo Green 1768             |
|    | Brand: Madeira poly           |
| 4. | Cinder 1918                   |
|    | Brand: Madeira Neon Polyester |
| 5. | Twister 1614                  |
|    | Brand: Madeira Poly           |
| 6. | Havisham Tule 1853            |
|    | Brand: Madeira Neon Polyester |
| 7. | Tangerine Beige 1752          |
|    | Brand: Madeira Neon Polyester |
| 8. | Black 1800                    |
|    | Brand: Madeira Neon Polyester |
| 9. | White 1802                    |
|    | Brand: Madeira Neon Polyester |









## OFFOrangeCap4x4

| Stitches: | 10372    |
|-----------|----------|
| Colors:   | 10       |
| H:        | 88.0 mm  |
| W:        | 100.0 mm |
| H:        | 3.46 in  |
| W:        | 3.93 in  |

Color Sequence:

| 1.   White 1802               |
|-------------------------------|
| Brand: Madeira Neon Polyester |
| 2. Winter Gray 1572           |
| Brand: Madeira poly           |
| 3. Cinder 1918                |
| Brand: Madeira Neon Polyester |
| 4. Shark 1689                 |
| Brand: Madeira poly           |
| 5. Iron Gray 1575             |
| Brand: Madeira poly           |
| 6. Hazel 1657                 |
| Brand: Madeira Neon Polyester |
| 7. Cornmeal 1561              |
| Brand: Madeira poly           |
| 8. Orb 1683                   |
| Brand: Madeira Neon Polyester |
| 9.