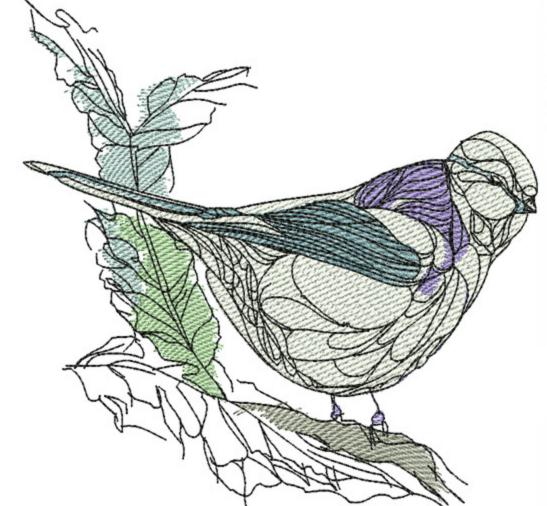

## OFFBlueTit4x4

| Stitches: | 9483     |
|-----------|----------|
| Colors:   | 7        |
| H:        | 100.0 mm |
| W:        | 98.5 mm  |
| H:        | 3.93 in  |
| W:        | 3.87 in  |

Color Sequence:

| 1. | White 1802                    |
|----|-------------------------------|
|    | Brand: Madeira Neon Polyester |
| 2. | Pale Salem 1674               |
|    | Brand: Madeira Neon Polyester |
| 3. | Strauss 1733                  |
|    | Brand: Madeira Neon Polyester |
| 4. | Lavender Blue 1522            |
|    | Brand: Madeira poly           |
| 5. | Winter Gray 1572              |
|    | Brand: Madeira poly           |
| 6. | Mild Spruce 1702              |
|    | Brand: Madeira Neon Polyester |
| 7. | Black 1800                    |
|    | Brand: Madeira Neon Polyester |