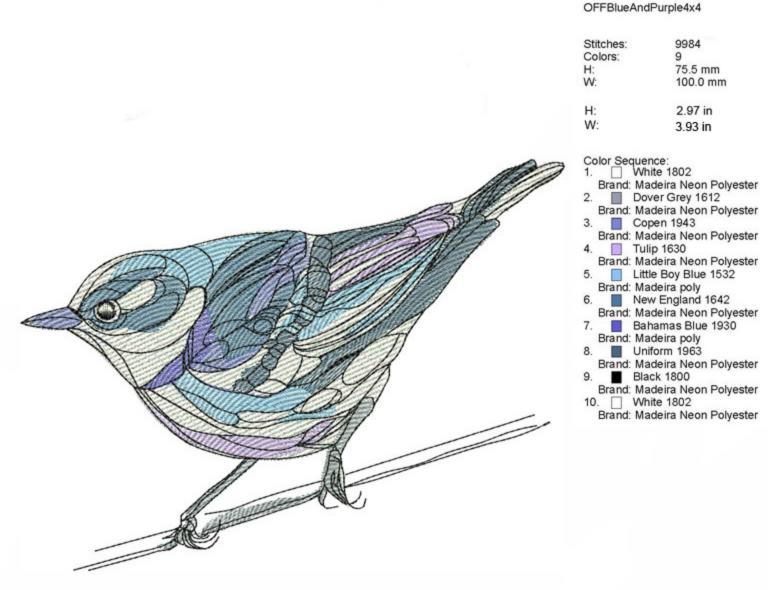

|
| 8.    | Dover Grey 1612             |
| Bra   | and: Madeira Neon Polyester |
| 9.    | Black 1800                  |
| Bra   | and: Madeira Neon Polyester |
| 10. [ | White 1802                  |
| Bra   | and: Madeira Neon Polyester |
|       |                             |



# Stitches: 9975 Colors: 7 H: 98.8 mm W: 100.0 mm 3.89 in H: W: 3.93 in Color Sequence: 1. Sea Foam 1647 Brand: Madeira Neon Polyester 2. 🗌 White 1802 Brand: Madeira Neon Polyester 3. Dover Grey 1612 Brand: Madeira Neon Polyester 4. Ornmeal 1561 Brand: Madeira poly 5. Silvery Grey 1840 Brand: Madeira Neon Polyester 6. Twister 1614 Brand: Madeira Poly 7. Black 1800 Brand: Madeira Neon Polyester 8. White 1802 Brand: Madeira Neon Polyester 9. Black 1800 Brand: Madeira Neon Polyester

#### OFFBlackAndWhite4x4







## OFFBlueTit4x4

| Stitches: | 9483     |
|-----------|----------|
| Colors:   | 7        |
| H:        | 100.0 mm |
| W:        | 98.5 mm  |
| H:        | 3.93 in  |
| W:        | 3.87 in  |

Color Sequence:

| 1. | White 1802                    |
|----|-------------------------------|
|    | Brand: Madeira Neon Polyester |
| 2. | Pale Salem 1674               |
|    | Brand: Madeira Neon Polyester |
| 3. | Strauss 1733                  |
|    | Brand: Madeira Neon Polyester |
| 4. | Lavender Blue 1522            |
|    | Brand: Madeira poly           |
| 5. | Winter Gray 1572              |
|    | Brand: Madeira poly           |
| 6. | Mild Spruce 1702              |
|    | Brand: Madeira Neon Polyester |
| 7. | Black 1800                    |
|    | Brand: Madeira Neon Polyester |