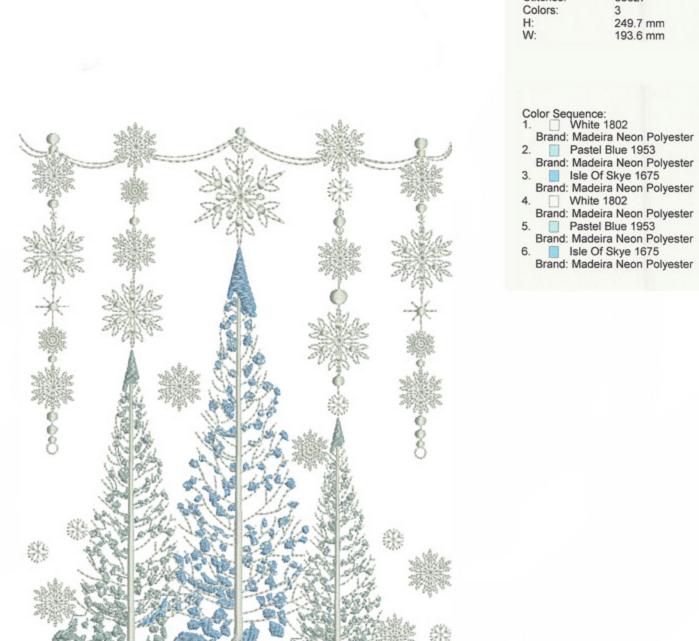

### WIWTreesInWinterFall8x10

| Stitches: | 35827    |
|-----------|----------|
| Colors:   | 3        |
| H:        | 249.7 mm |
| W:        | 193.6 mm |