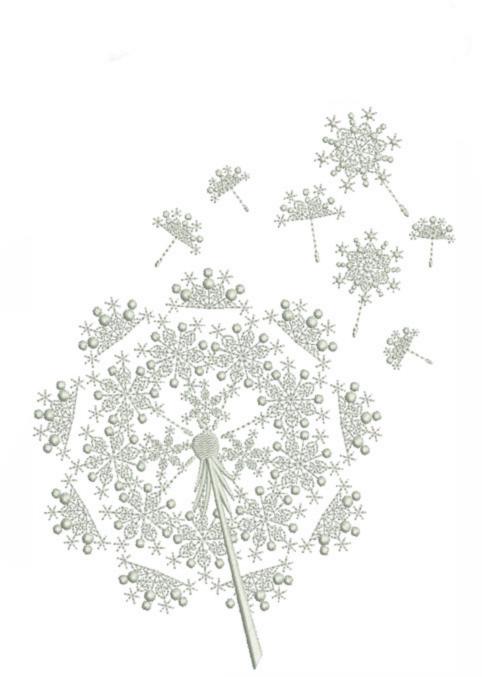

## WIWWinterBlow8x10

| Stitches: | 21027    |
|-----------|----------|
| Colors:   | 1        |
| H:        | 250.0 mm |
| W:        | 179.9 mm |

Color Sequence: 1. White 1802 Brand: Madeira Neon Polyester