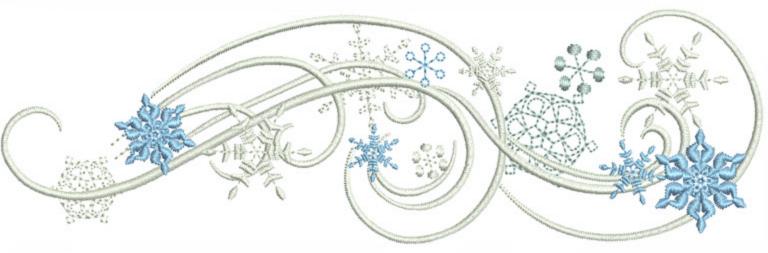

### WIWSnowFlurries1\_8x10

| Stitches: | 14754    |
|-----------|----------|
| Colors:   | 3        |
| H:        | 250.0 mm |
| W:        | 76.7 mm  |

- Color Sequence: 1. Pastel Blue 1953 Brand: Madeira Neon Polyester 2. White 1802 Brand: Madeira Neon Polyester 3. Isle Of Skye 1675 Brand: Madeira Neon Polyester