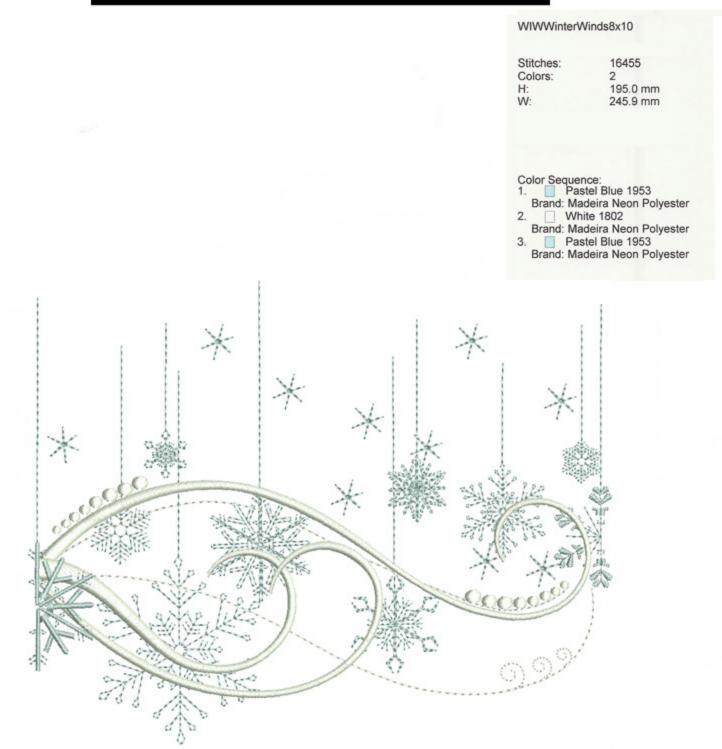

### WIWSnowFlurries5\_8x10

| Stitches: | 15526    |
|-----------|----------|
| Colors:   | 4        |
| H:        | 79.0 mm  |
| W:        | 250.0 mm |

### Color Sequence: 1. Pastel Blue 1953 Brand: Madeira Neon Polyester 2. Isle Of Skye 1675 Brand: Madeira Neon Polyester 3. Artic Blue 1775 Brand: Madeira Neon Polyester 4. White 1802 Brand: Madeira Neon Polyester 5. White,Stop 6. White,Stop