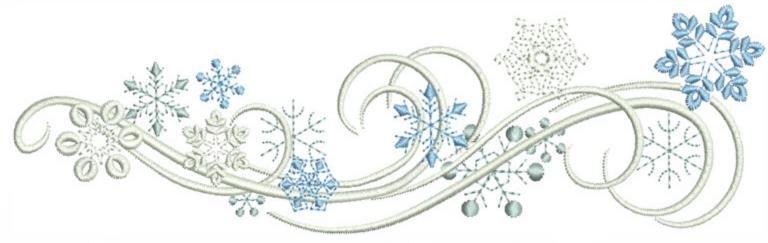

### WIWSnowFlurries3\_8x10

| 401    |
|--------|
|        |
| 0 mm   |
| 0.0 mm |
|        |

- Color Sequence: 1. Pastel Blue 1953 Brand: Madeira Neon Polyester 2. White 1802 Brand: Madeira Neon Polyester 3. Isle Of Skye 1675 Brand: Madeira Neon Polyester