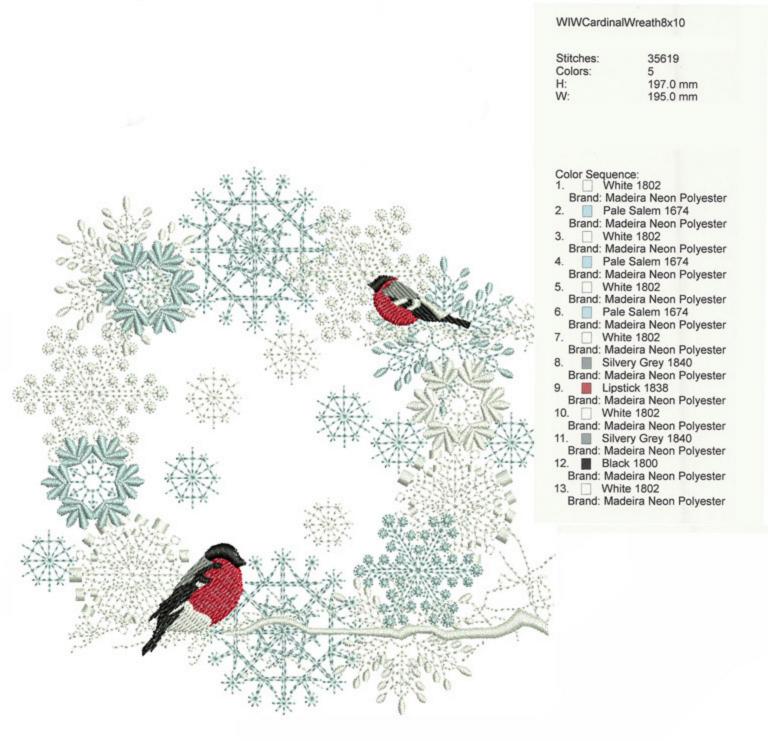

# WIWSnowflakeRoyal8x10

| Stitches: | 28408    |
|-----------|----------|
| Colors:   | 2        |
| H:        | 218.4 mm |
| W:        | 190.2 mm |

- Color Sequence: 1. Isle Of Skye 1675 Brand: Madeira Neon Polyester 2. White 1802 Brand: Madeira Neon Polyester