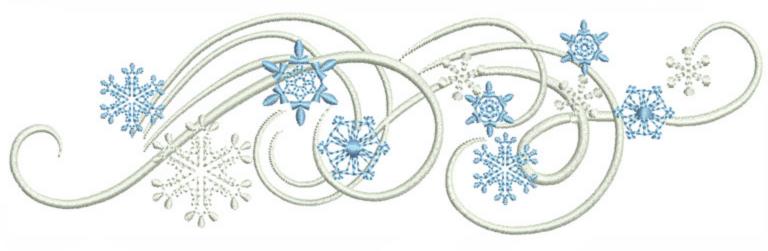

### WIWSnowFlurries2\_8x10

| Stitches: | 13064    |
|-----------|----------|
| Colors:   | 2        |
| H:        | 250.0 mm |
| W:        | 73.7 mm  |