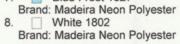

### WIWSnowFlurries5\_8x10

| Stitches: | 15526    |
|-----------|----------|
| Colors:   | 4        |
| H:        | 79.0 mm  |
| W:        | 250.0 mm |

### Color Sequence: 1. Pastel Blue 1953 Brand: Madeira Neon Polyester 2. Isle Of Skye 1675 Brand: Madeira Neon Polyester 3. Artic Blue 1775 Brand: Madeira Neon Polyester 4. White 1802 Brand: Madeira Neon Polyester 5. White,Stop 6. White,Stop