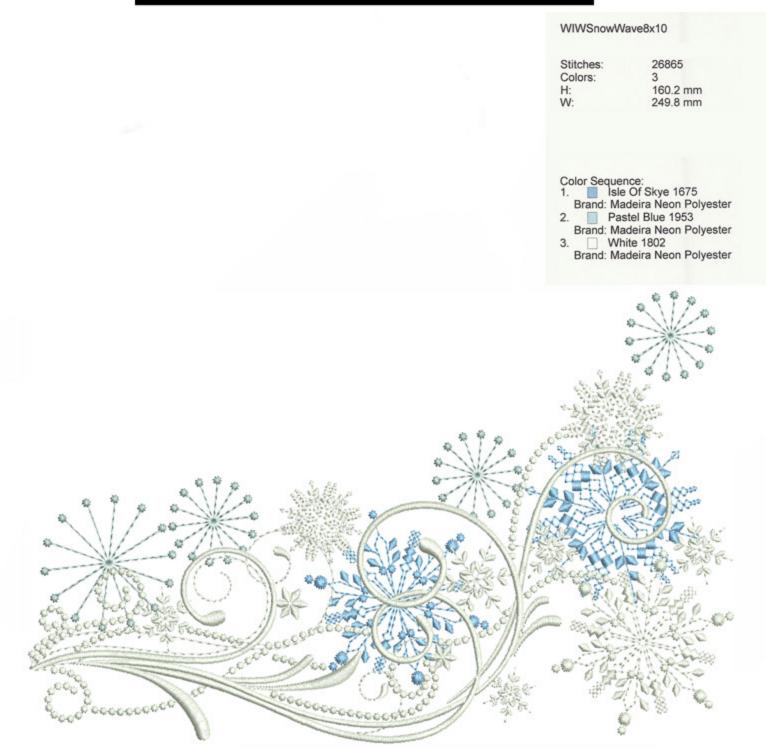

### WIWSnowFlurries5\_8x10

| Stitches: | 15526    |
|-----------|----------|
| Colors:   | 4        |
| H:        | 79.0 mm  |
| W:        | 250.0 mm |

### Color Sequence: 1. Pastel Blue 1953 Brand: Madeira Neon Polyester 2. Isle Of Skye 1675 Brand: Madeira Neon Polyester 3. Artic Blue 1775 Brand: Madeira Neon Polyester 4. White 1802 Brand: Madeira Neon Polyester 5. White,Stop 6. White,Stop