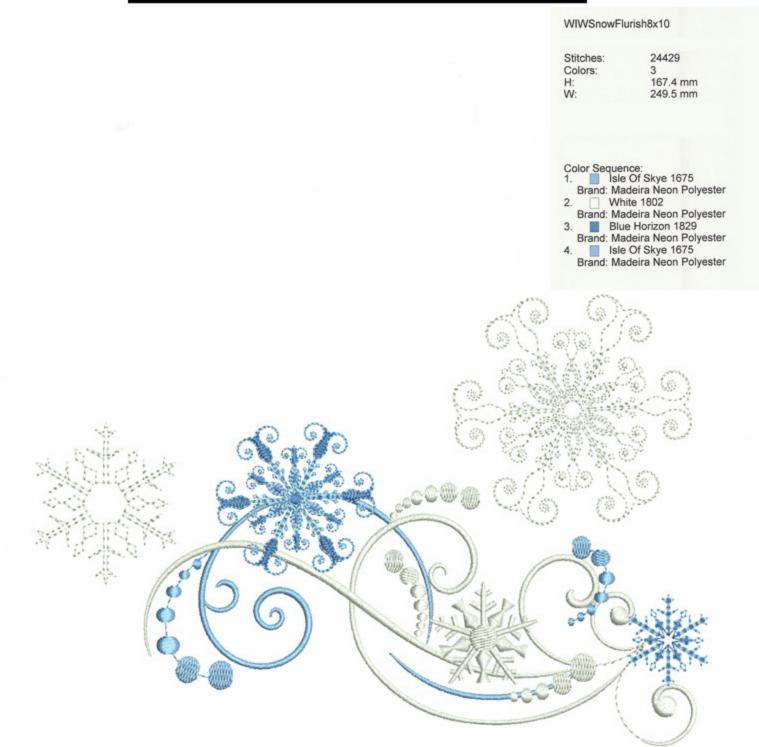

### WIWSnowFlurries5\_8x10

| Stitches: | 15526    |
|-----------|----------|
| Colors:   | 4        |
| H:        | 79.0 mm  |
| W:        | 250.0 mm |

### Color Sequence: 1. Pastel Blue 1953 Brand: Madeira Neon Polyester 2. Isle Of Skye 1675 Brand: Madeira Neon Polyester 3. Artic Blue 1775 Brand: Madeira Neon Polyester 4. White 1802 Brand: Madeira Neon Polyester 5. White,Stop 6. White,Stop