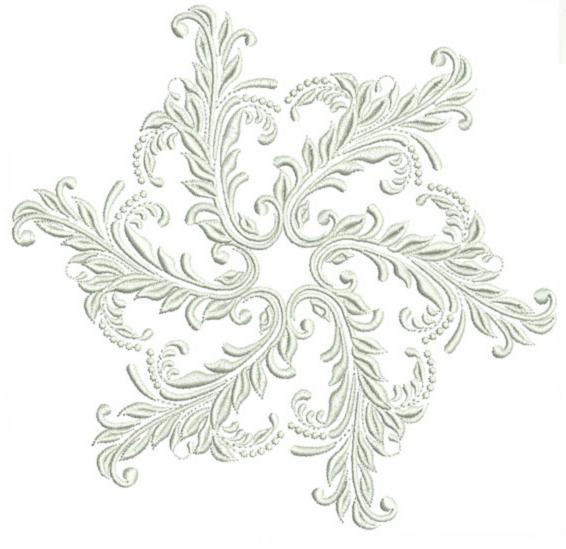

### WIWFlakeFlourish8x10

| Stitches: | 32405    |
|-----------|----------|
| Colors:   | 1        |
| H:        | 195.0 mm |
| W:        | 202.2 mm |

Color Sequence: 1. Uhite 1802 Brand: Madeira Neon Polyester