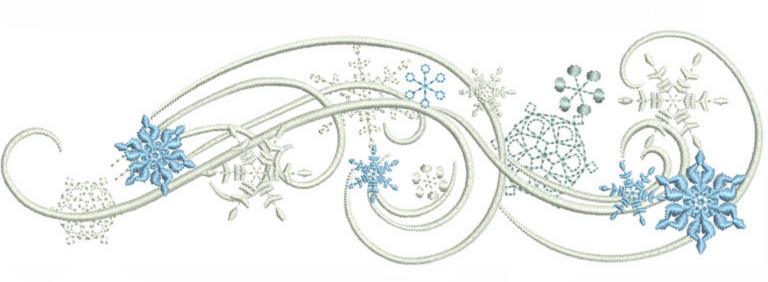

50.0 mm 155.5 mm

H: W:





# WIWSnowflakeRoyal6x8

Stitches: Colors:

21730 2

H: W:

166.7 mm 145.2 mm

Color Sequence:

1. Isle Of Skye 1675
Brand: Madeira Neon Polyester

2. White 1802
Brand: Madeira Neon Polyester





### WIWSnowFlurish6x8

Stitches: Colors:

18900

3 199.5 mm

H: W:

133.9 mm

Color Sequence:

1. Isle Of Skye 1675
Brand: Madeira Neon Polyester

2. White 1802
Brand: Madeira Neon Polyester

3. Blue Horizon 1829
Brend: Madeira Neon Polyester

Brand: Madeira Neon Polyester
4. Isle Of Skye 1675
Brand: Madeira Neon Polyester





# WIWSnowFlurries1\_6x8

Stitches: Colors:

11812 3

H:

200.0 mm

W:

61.4 mm

Color Sequence:

1. Pastel Blue 1953
Brand: Madeira Neon Polyester

2. White 1802
Brand: Madeira Neon Polyester

3. Isle Of Skye 1675
Brand: Madeira Neon Polyester





# WIWSnowFlurries2\_6x8

Stitches:

10616

Colors: H:

2 200.0 mm 59.0 mm

W:

Color Sequence:

1. White 1802
Brand: Madeira Neon Polyester
2. Isle Of Skye 1675
Brand: Madeira Neon Polyester





# WIWSnowFlurries3\_6x8

Stitches:

11526

Colors:

3

H: W: 200.0 mm 60.9 mm

Color Sequence:

1. Pastel Blue 1953
Brand: Madeira Neon Polyester

White 1802
 Brand: Madeira Neon Polyester
 Isle Of Skye 1675
 Brand: Madeira Neon Polyester





# WIWSnowFlurries4\_6x8

Stitches:

13799

Colors: H:

199.9 mm

W:

64.8 mm

Color Sequence:

1. Pastel Blue 1953
Brand: Madeira Neon Polyester

2. White 1802
Brand: Madeira Neon Polyester

3. White,Stop





# WIWSnowFlurries5\_6x8

Stitches:

13409

Colors:

H: W: 200.0 mm 63.3 mm

Color Sequence:
1. Pastel Blue 1953
Brand: Madeira Neon Polyester
2. I