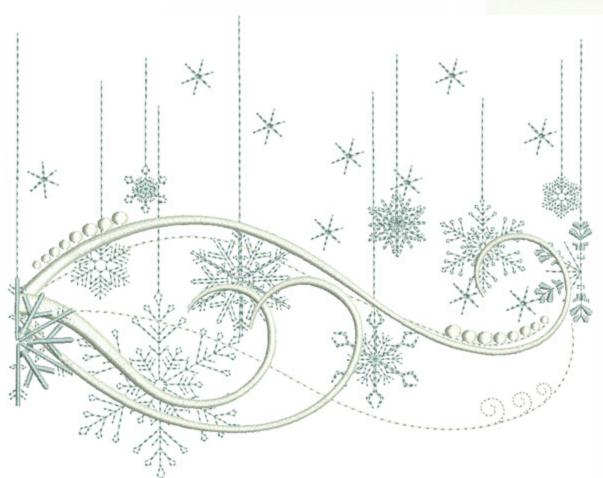

### WIWSnowWave6x8

Stitches: Colors:

23210

H: W:

200.1 mm 128.4 mm

Color Sequence:
1. Isle Of Skye 1675
Brand: Madeira Neon Polyester

2. Pastel Blue 1953

Brand: Madeira Neon Polyester
3. White 1802
Brand: Madeira Neon Polyester