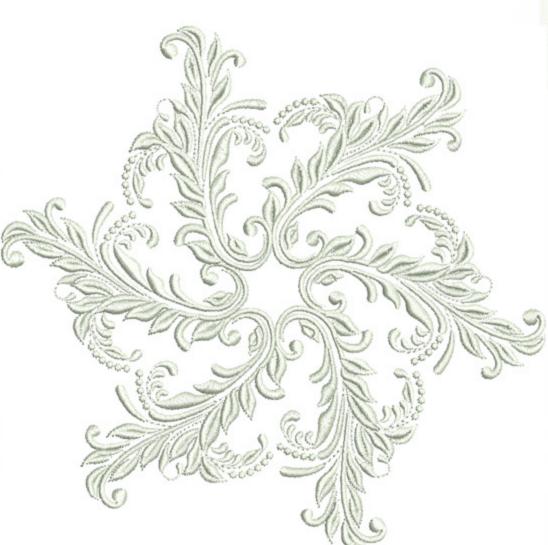

## WIWCardinalWreath6x8

Stitches: Colors:

28681

H:

151.6 mm 150.0 mm

Color Sequence: 1. White 1802 Brand: Madeira Neon Polyester 2. Pale Salem 1674 Brand: Madeira Neon Polyester 3. White 1802

Brand: Madeira Neon Polyester

4. Pale Salem 1674 Brand: Madeira Neon Polyester

5. White 1802

Brand: Madeira Neon Polyester 6. Pale Salem 1674

Brand: Madeira Neon Polyester

7. White 1802

Brand: Madeira Neon Polyester 8. Silvery Grey 1840

Brand: Madeira Neon Polyester 9. Eipstick 1838

Brand: Madeira Neon Polyester

10. White 1802

Brand: Madeira Neon Polyester 11. Silvery Grey 1840

Brand: Madeira Neon Polyester 12. Black 1800

Brand: Madeira Neon Polyester

13. White 1802

Brand: Madeira Neon Polyester





# WIWFlakeFlourish6x8

Stitches:

26057

Colors:

150.0 mm 155.5 mm

H: W:





# WIWSnowflakeRoyal6x8

Stitches: Colors:

21730 2

H: W:

166.7 mm 145.2 mm

Color Sequence:

1. Isle Of Skye 1675
Brand: Madeira Neon Polyester

2. White 1802
Brand: Madeira Neon Polyester





### WIWSnowFlurish6x8

Stitches: Colors:

18900

3 199.5 mm

H: W:

133.9 mm

Color Sequence:

1. Isle Of Skye 1675
Brand: Madeira Neon Polyester

2. White 1802
Brand: Madeira Neon Polyester

3. Blue Horizon 1829
Brend: Madeira Neon Polyester

Brand: Madeira Neon Polyester
4. Isle Of Skye 1675
Brand: Madeira Neon Polyester





# WIWSnowFlurries1\_6x8

Stitches: Colors:

11812 3

H:

200.0 mm

W:

61.4 mm

Color Sequence:

1. Pastel Blue 1953
Brand: Madeira Neon Polyester

2. White 1802
Brand: Madeira Neon Polyester

3. Isle Of Skye 1675
Brand: Madeira Neon Polyester





# WIWSnowFlurries2\_6