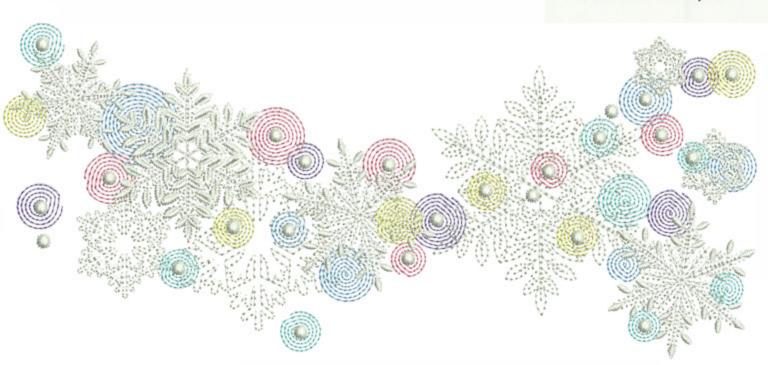

# WIWATouchOfColor6x8

Stitches: Colors:

18806 6

H: W: 88.9 mm 199.9 mm

Color Sequence: 1. White 1802

Brand: Madeira Neon Polyester

Isle Of Skye 1675
Brand: Madeira Neon Polyester

Purple 1832

Brand: Madeira Neon Polyester

Wild Pink 1721

Brand: Madeira Neon Polyester

White 1802

Brand: Madeira Neon Polyester

Golden Lime 1623

Brand: Madeira Neon Polyester

7. Blue Frost 1827

Brand: Madeira Neon Polyester

8. White 1802

Brand: Madeira Neon Polyester