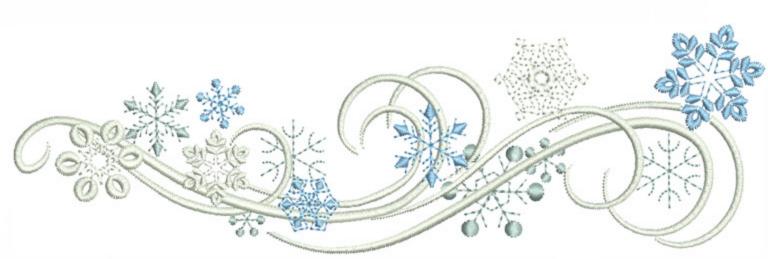

# WIWWinterBlow6x8

Stitches: Colors:

18572

H: W:

199.9 mm 150.0 mm

Color Sequence:

1. White 1802
Brand: Madeira Neon Polyester