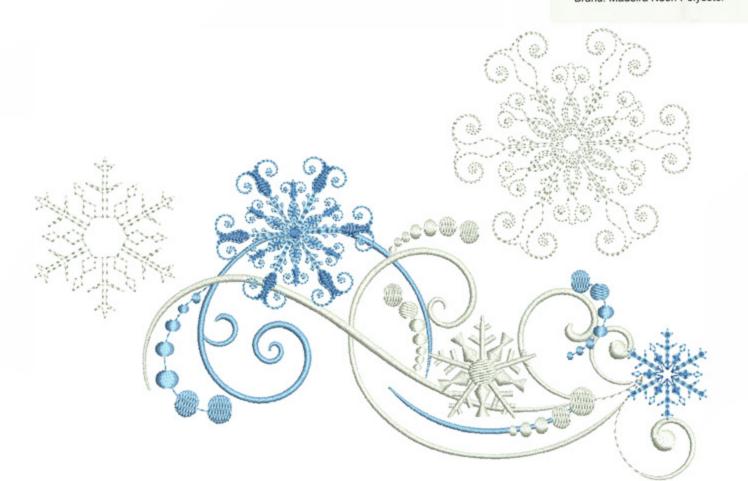

# WIWATouchOfColor6x8

Stitches: Colors:

18806 6

H: W: 88.9 mm 199.9 mm

Color Sequence: 1. White 1802

Brand: Madeira Neon Polyester

Isle Of Skye 1675
Brand: Madeira Neon Polyester

Purple 1832

Brand: Madeira Neon Polyester

Wild Pink 1721

Brand: Madeira Neon Polyester

White 1802

Brand: Madeira Neon Polyester

Golden Lime 1623

Brand: Madeira Neon Polyester

7. Blue Frost 1827

Brand: Madeira Neon Polyester

8. White 1802

Brand: Madeira Neon Polyester