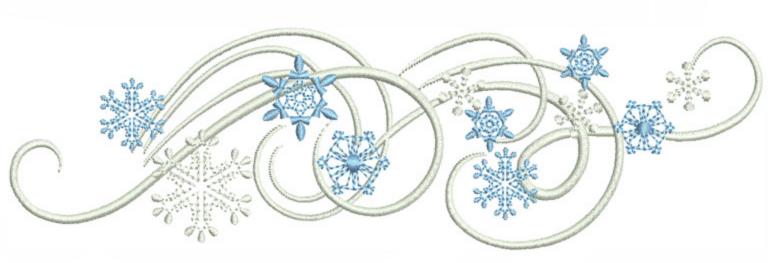

### WIWSnowWave6x8

Stitches: Colors:

23210

H: W:

200.1 mm 128.4 mm

Color Sequence:
1. Isle Of Skye 1675
Brand: Madeira Neon Polyester

2. Pastel Blue 1953

Brand: Madeira Neon Polyester
3. White 1802
Brand: Madeira Neon Polyester