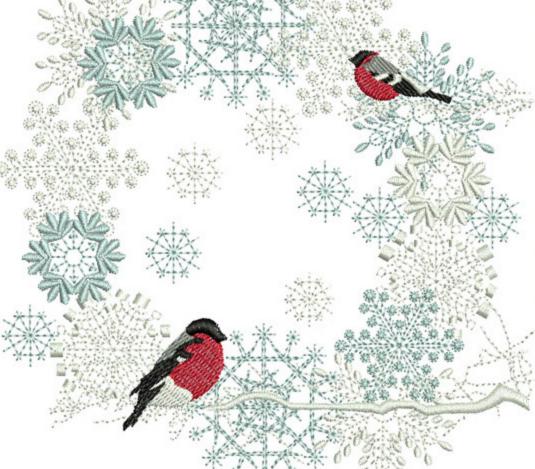

## WIWCardinalWreath6x8

Stitches: Colors:

28681

H:

151.6 mm 150.0 mm

Color Sequence: 1. White 1802 Brand: Madeira Neon Polyester 2. Pale Salem 1674 Brand: Madeira Neon Polyester 3. White 1802

Brand: Madeira Neon Polyester

4. Pale Salem 1674 Brand: Madeira Neon Polyester

5. White 1802

Brand: Madeira Neon Polyester 6. Pale Salem 1674

Brand: Madeira Neon Polyester

7. White 1802

Brand: Madeira Neon Polyester 8. Silvery Grey 1840

Brand: Madeira Neon Polyester 9. Eipstick 1838

Brand: Madeira Neon Polyester

10. White 1802

Brand: Madeira Neon Polyester 11. Silvery Grey 1840

Brand: Madeira Neon Polyester 12. Black 1800

Brand: Madeira Neon Polyester

13. White 1802

Brand: Madeira Neon Polyester