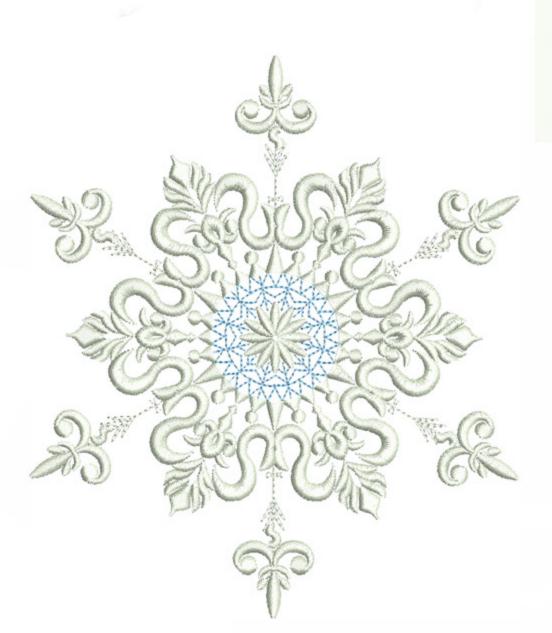

# WIWSnowflakeRoyal6x8

Stitches: Colors:

21730 2

H: W:

166.7 mm 145.2 mm

Color Sequence:

1. Isle Of Skye 1675
Brand: Madeira Neon Polyester

2. White 1802
Brand: Madeira Neon Polyester