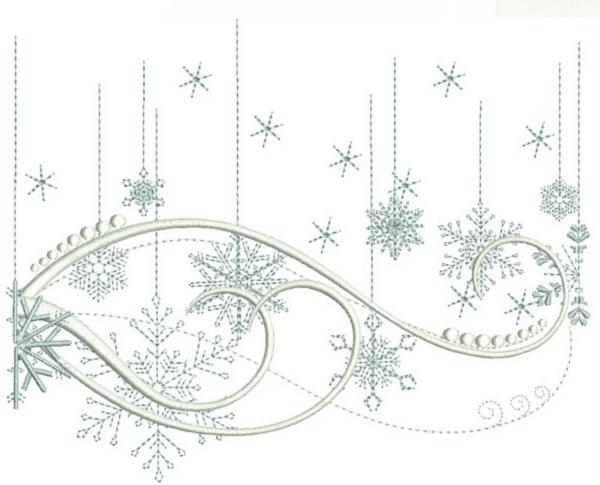

#### WIWSnowWave5x7

Stitches: Colors:

21472

H: W:

174.6 mm 112.2 mm

Color Sequence:

1. Isle Of Skye 1675
Brand: Madeira Neon Polyester

2. Pastel Blue 1953

Brand: Madeira Neon Polyester
3. White 1802
Brand: Madeira Neon Polyester