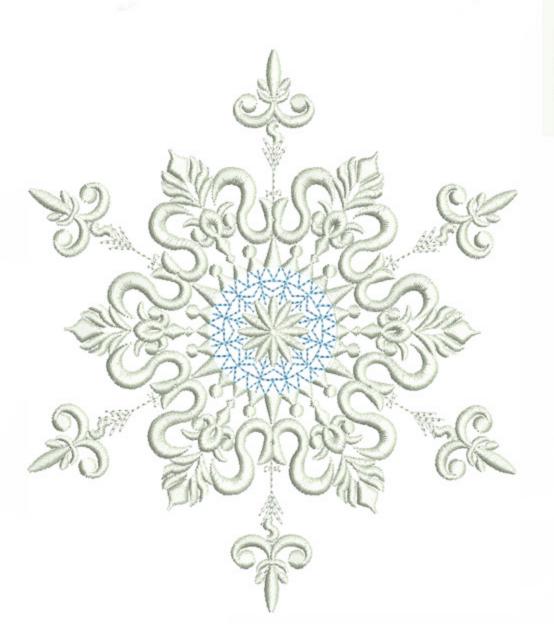

## WIWSnowflakeRoyal5x7

Stitches:

18022

Colors: H: W:

143.7 mm 125.2 mm

Color Sequence:

1. Isle Of Skye 1675
Brand: Madeira Neon Polyester

2. White 1802
Brand: Madeira Neon Polyester