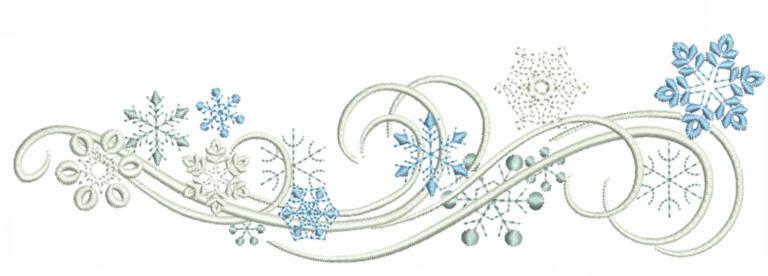

## WIWWinterBlow5x7

Stitches: Colors: H: W:

16656

175.0 mm 127.2 mm

Color Sequence:

1. White 1802
Brand: Madeira Neon Polyester