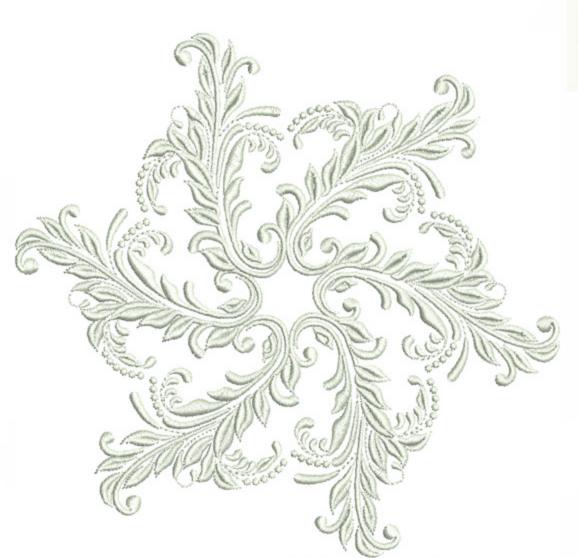

n Polyester





#### WIWCardinalWreath5x7

Stitches: Colors:

24725 5

H: W: 128.5 mm 127.1 mm

Color Sequence:

1. White 1802

Brand: Madeira Neon Polyester

Pale Salem 1674

Brand: Madeira Neon Polyester

White 1802

Brand: Madeira Neon Polyester

Pale Salem 1674

Brand: Madeira Neon Polyester

White 1802

Brand: Madeira Neon Polyester

Pale Salem 1674

Brand: Madeira Neon Polyester

White 1802

Brand: Madeira Neon Polyester

Silvery Grey 1840
Brand: Madeira Neon Polyester

Lipstick 1838

Brand: Madeira Neon Polyester

10. White 1802

Brand: Madeira Neon Polyester Silvery Grey 1840
 Brand: Madeira Neon Polyester

12. Black 1800

Brand: Madeira Neon Polyester

13. White 1802

Brand: Madeira Neon Polyester





## WIWFlakeFlourish5x7

Stitches: Colors:

21561

H: W:

127.2 mm 131.9 mm







## WIWSnowflakeRoyal5x7

Stitches:

18022

Colors: H: W:

143.7 mm 125.2 mm

Color Sequence:

1. Isle Of Skye 1675
Brand: Madeira Neon Polyester

2. White 1802
Brand: Madeira Neon Polyester





## WIWSnowFlurish5x7

Stitches:

17115 3

Colors:

H: W: 174.5 mm 117.2 mm

Color Sequence:

1. Isle Of Skye 1675
Brand: Madeira Neon Polyester

2. White 1802
Brand: Madeira Neon Polyester

3. Blue Horizon 1829
Brand: Madeira Neon Polyester

4. Isle Of Skye 1675
Brand: Madeira Neon Polyester





WIWSnowFlurries1\_5x7

Stitches:

11253 3

Colors: H:

175.0 mm

W:

53.8 mm

Color Sequence:
1. Pastel Blue 1953
Brand: Madeira Neon Polyester

White 1802
 Brand: Madeira Neon Polyester
 Isle Of Skye 1675
 Brand: Madeira Neon Polyester





## WIWSnowFlurries2\_5x7

Stitches:

10209

Colors:

2 175.0