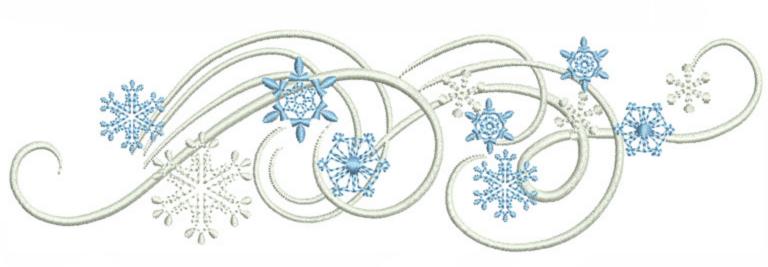

#### WIWSnowWave5x7

Stitches: Colors:

21472

H: W:

174.6 mm 112.2 mm

Color Sequence:

1. Isle Of Skye 1675
Brand: Madeira Neon Polyester

2. Pastel Blue 1953

Brand: Madeira Neon Polyester
3. White 1802
Brand: Madeira Neon Polyester