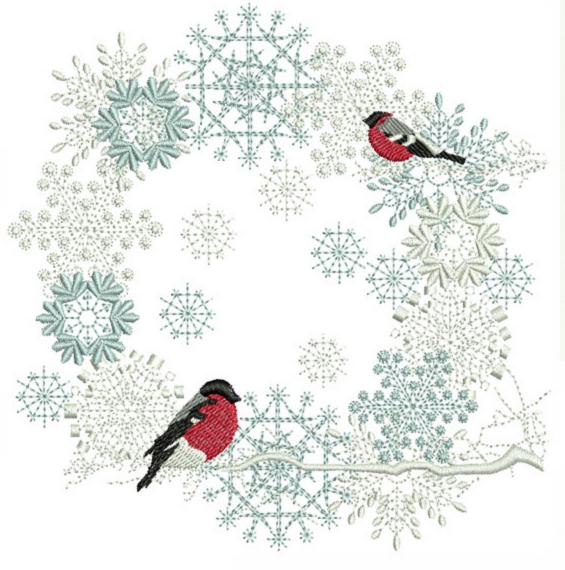

#### WIWCardinalWreath5x7

Stitches: Colors:

24725 5

H: W: 128.5 mm 127.1 mm

Color Sequence:

1. White 1802

Brand: Madeira Neon Polyester

Pale Salem 1674

Brand: Madeira Neon Polyester

White 1802

Brand: Madeira Neon Polyester

Pale Salem 1674

Brand: Madeira Neon Polyester

White 1802

Brand: Madeira Neon Polyester

Pale Salem 1674

Brand: Madeira Neon Polyester

White 1802

Brand: Madeira Neon Polyester

Silvery Grey 1840
Brand: Madeira Neon Polyester

Lipstick 1838

Brand: Madeira Neon Polyester

10. White 1802

Brand: Madeira Neon Polyester Silvery Grey 1840
 Brand: Madeira Neon Polyester

12. Black 1800

Brand: Madeira Neon Polyester

13. White 1802

Brand: Madeira Neon Polyester