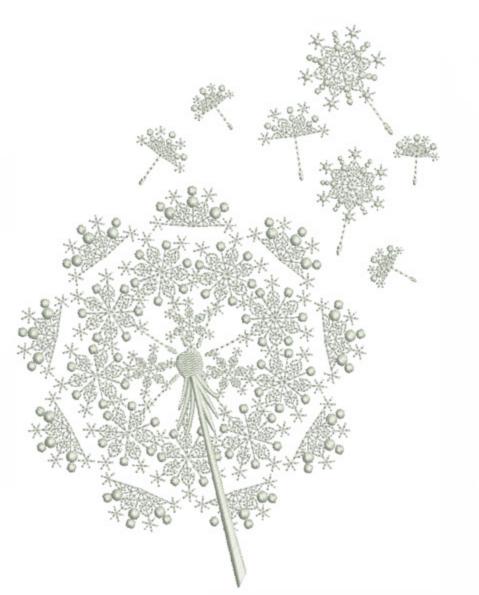

## WIWWinterBlow5x7

Stitches: Colors: H: W:

16656

175.0 mm 127.2 mm

Color Sequence:

1. White 1802
Brand: Madeira Neon Polyester