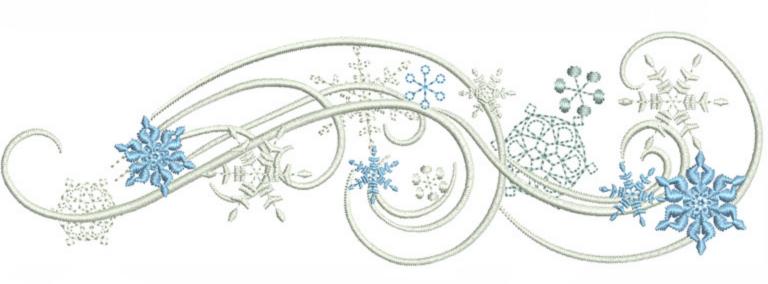

## WIWSnowFlurish5x7

Stitches:

17115 3

Colors:

H: W: 174.5 mm 117.2 mm

Color Sequence:

1. Isle Of Skye 1675
Brand: Madeira Neon Polyester

2. White 1802
Brand: Madeira Neon Polyester

3. Blue Horizon 1829
Brand: Madeira Neon Polyester

4. Isle Of Skye 1675
Brand: Madeira Neon Polyester

WIWSnowFlurries1\_5x7

Stitches:

11253 3

Colors: H:

175.0 mm

W: