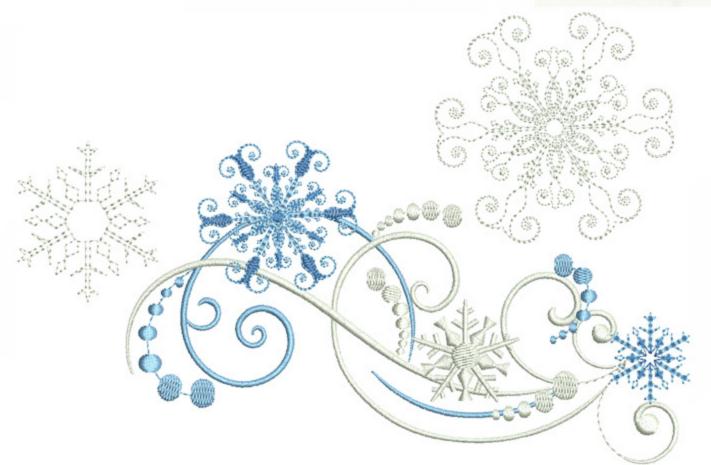

38

Brand: Madeira Neon Polyester

10. White 1802

Brand: Madeira Neon Polyester Silvery Grey 1840
 Brand: Madeira Neon Polyester

12. Black 1800

Brand: Madeira Neon Polyester

13. White 1802

Brand: Madeira Neon Polyester





## WIWFlakeFlourish5x7

Stitches: Colors:

21561

H: W:

127.2 mm 131.9 mm







## WIWSnowflakeRoyal5x7

Stitches:

18022

Colors: H: W:

143.7 mm 125.2 mm

Color Sequence:

1. Isle Of Skye 1675
Brand: Madeira Neon Polyester

2. White 1802
Brand: Madeira Neon Polyester





## WIWSnowFlurish5x7

Stitches:

17115 3

Colors:

H: W: 174.5 mm 117.2 mm

Color Sequence:

1. Isle Of Skye 1675
Brand: Madeira Neon Polyester

2. White 1802
Brand: Madeira Neon Polyester

3. Blue Horizon 1829
Brand: Madeira Neon Polyester

4. Isle Of Skye 1675
Brand: Madeira Neon Polyester





WIWSnowFlurries1\_5x7

Stitches:

11253 3

Colors: H:

175.0 mm

W:

53.8 mm

Color Sequence:
1. Pastel Blue 1953
Brand: Madeira Neon Polyester

White 1802
 Brand: Madeira Neon Polyester
 Isle Of Skye 1675
 Brand: Madeira Neon Polyester





## WIWSnowFlurries2\_5x7

Stitches:

10209

Colors:

2 175.0 mm 51.7 mm

H: W:





WIWSnowFlurries3\_5x7

Stitches:

8684

Colors:

3

H: W:

175.0 mm 53.3 mm

Color Sequence:
1. Pastel Blue 1953
Brand: Madeira Neon Polyester
2. White 1802
Brand: Madeira Neon Polyester
3. Isle Of Skye 1675
Brand: Madeira Neon Polyester





WIWSnowFlurries4\_5x7

Stitches:

11040 2

Colors:

175.0 mm

H: W:

56.6 mm

Color Sequence:

1. Pastel Blue 1953
Brand: Madeira Neon Polyester

2. White 1802
Brand: Madeira Neon Polyester

3. White,Stop





WIWSnowFlurries5\