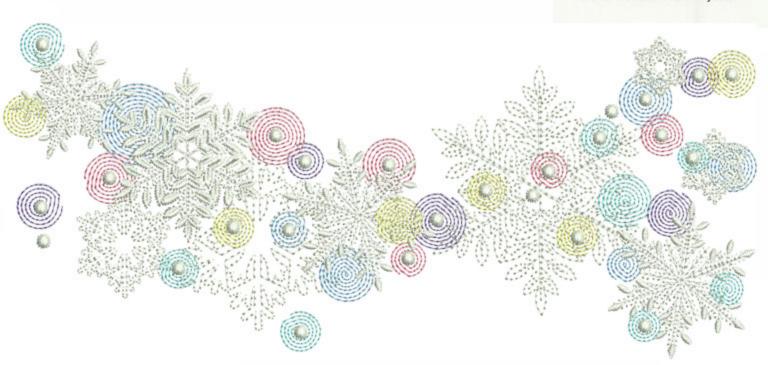

#### WIWSnowWave5x7

Stitches: Colors:

21472

H: W:

174.6 mm 112.2 mm

Color Sequence:

1. Isle Of Skye 1675
Brand: Madeira Neon Polyester

2. Pastel Blue 1953

Brand: Madeira Neon Polyester
3. White 1802
Brand: Madeira Neon Polyester