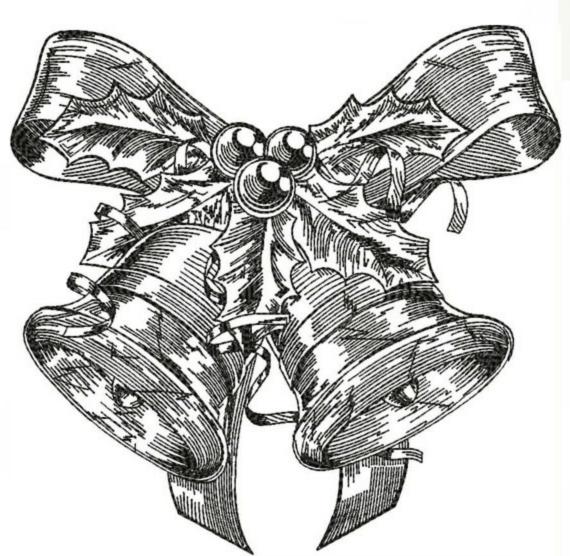

#### TTGoldenBells6x8

Stitches: Colors:

60111

H: W: 156.0 mm 149.9 mm

Color Sequence: 1. Klondike 1792

Brand: Madeira Neon Polyester

2. Karat 1670

Brand: Madeira Neon Polyester

1863 Brand: Madeira poly

4. Rich Scarlet 1781

Brand: Madeira Neon Polyester

1734 Brand: Madeira poly

6. Fleece Green 1851

Brand: Madeira Neon Polyester

Light Kilkenny 1651
 Brand: Madeira Neon Polyester

8. White 1802

Brand: Madeira Neon Polyester

Black 1800
 Brand: Madeira Neon Polyester