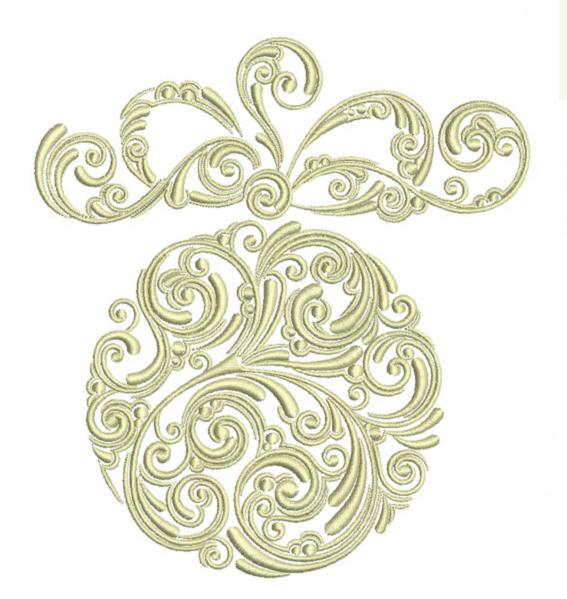

equence:
1. ■ Black 1800
Brand: Madeira Neon Polyester



#### TTOneBellWreath6x8

Stitches:

45672

Colors:

9

H: W: 150.0 mm 171.7 mm

Color Sequence:

Coldstream 1637

Brand: Madeira Neon Polyester

Rich Scarlet 1781

Brand: Madeira Neon Polyester

■ Black 1800

Brand: Madeira Neon Polyester

Nottingham 1749

Brand: Madeira Neon Polyester

Fleece Green 1851

Brand: Madeira Neon Polyester

■ Velvet Green 1705

Brand: Madeira Neon Polyester

7. Karat 1670

Brand: Madeira Neon Polyester

Dark Maroon 1999

Brand: Madeira Neon Polyester

Rich Scarlet 1781

Brand: Madeira Neon Polyester

Coldstream 1637
 Brand: Madeira Neon Polyester

11. 1863

Brand: Madeira poly

12. Karat 1670

Brand: Madeira Neon Polyester



# TTOrnamentWithBow6x8

Stitches:

38926

Colors:

H: W:

163.8 mm 150.0 mm









#### TTPoinsettiaFramed6x8

Stitches: Colors:

61894 13

H: W: 200.0 mm 107.6 mm

Color Sequence:

Bamboo 1791

Brand: Madeira Neon Polyester

1730

Brand: Madeira poly

Karat 1670

Brand: Madeira Neon Polyester

forrest 1905

Brand: Madeira poly

Tamarack 1790

Brand: Madeira Neon Polyester

Canola 1706

Brand: Madeira Neon Polyester

Sorgum 1769

Brand: Madeira Neon Polyester

Burnt Bronze 1793

Brand: Madeira Neon Polyester

light golden pistachio

1809

Brand: Madeira Poly

10. Coldstream 1637

Brand: Madeira Neon Polyester

11. med dark red 1982

Brand: Madeira poly

12. Dark Maroon 1999

Brand: Madeira Neon Polyester

13. Coldstream 1637

Brand: Madeira Neon Polyester

14. Will Scarlet 1754

Brand: Madeira Neon Polyester

15. forrest 1905

Brand: Madeira poly

16. Sorgum 1769