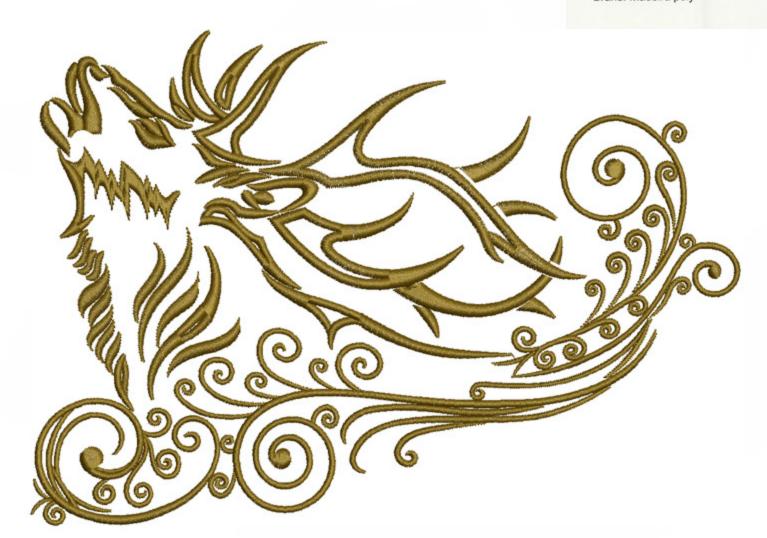

# TTDeerHead6x8

Stitches:

29031

Colors:

200.0 mm 139.8 mm

H: W:

Color Sequence: 1. 1730 Brand: Madeira poly