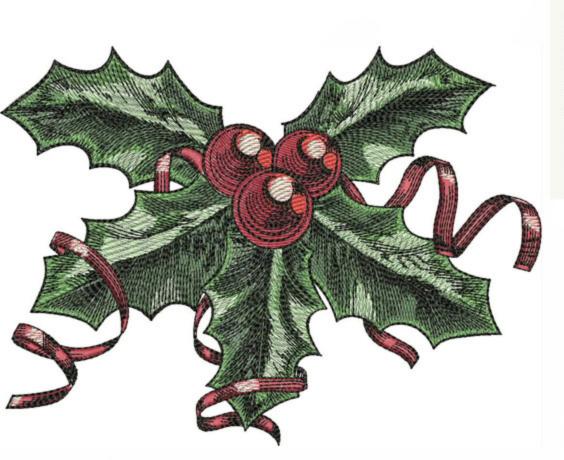

### TTHollyWithRibbon6x8

Stitches:

50692

Colors:

H: W:

200.0 mm 147.8 mm

Color Sequence:

1. Lithgow 1904

Brand: Madeira Neon Polyester

Nottingham 1749
 Brand: Madeira Neon Polyester

Rich Scarlet 1781
 Brand: Madeira Neon Polyester

4. 1734

Brand: Madeira poly

5. White 15

Brand: BERNINA

Black 1800
 Brand: Madeira Neon Polyester