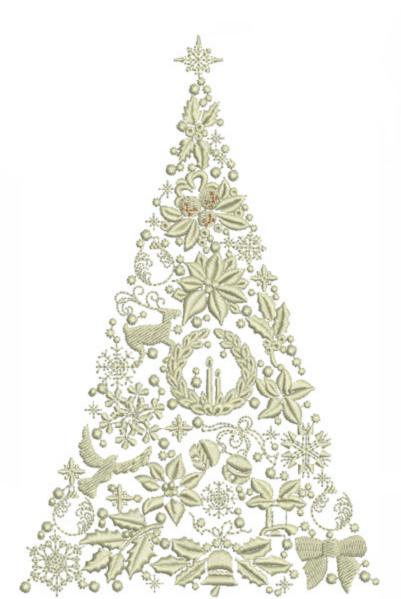

# TTChristmasSymbolsTree6x8

Stitches: Colors:

24412 2

H: W:

199.9 mm 128.4 mm

Color Sequence:
1. 1949
Brand: Madeira poly
2. 1730
Brand: Madeira poly