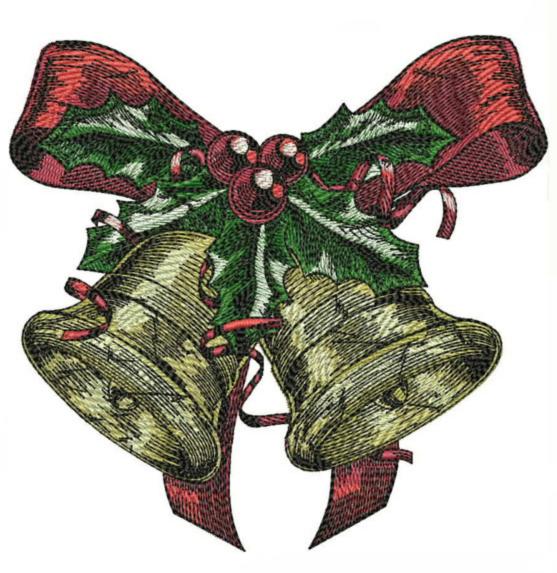

#### TTGoldenBells6x8

Stitches: Colors:

60111

H: W: 156.0 mm 149.9 mm

Color Sequence: 1. Klondike 1792

Brand: Madeira Neon Polyester

2. Karat 1670

Brand: Madeira Neon Polyester

1863 Brand: Madeira poly

4. Rich Scarlet 1781

Brand: Madeira Neon Polyester

1734 Brand: Madeira poly

6. Fleece Green 1851

Brand: Madeira Neon Polyester

Light Kilkenny 1651
 Brand: Madeira Neon Polyester

8. White 1802

Brand: Madeira Neon Polyester

Black 1800
 Brand: Madeira Neon Polyester