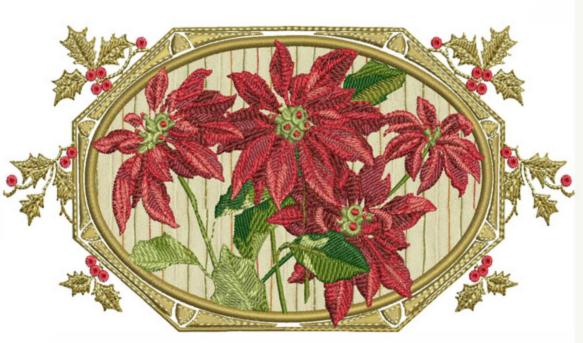

#### TTPoinsettiaFramedApplique6x8

63104 Stitches: Colors: 17 200.0 mm H: W: 107.6 mm

Color Sequence:
1. Applique Guide 1

Brand: Applique

Place Applique Tack 2

Brand: Applique

Trim Applique Cover 3

Brand: Applique

Gold 45

Brand: BERNINA

Bamboo 1791 Brand: Madeira Neon Polyester

1730

Brand: Madeira poly

Karat 1670

Brand: Madeira Neon Polyester

forrest 1905

Brand: Madeira poly

Tamarack 1790

Brand: Madeira Neon Polyester

10. Canola 1706

Brand: Madeira Neon Polyester

11. Sorgum 1769

Brand: Madeira Neon Polyester

12. Burnt Bronze 1793

Brand: Madeira Neon Polyester

light golden pistachio

1809

Brand: Madeira Poly

14. Coldstream 1637

Brand: Madeira Neon Polyester

med dark red 1982

Brand: Madeira poly

Dark Maroon 1999

Brand: Madeira Neon Polyester

Coldstream 1637

Brand: Madeira Neon Polyester

Will Scarlet 1754

Brand: Madeira Neon Polyester

19. forrest 1905

Brand: Madeira poly

20. Sorgum 1769

Brand: Madeira Neon Polyester

21. Tamarack 1790

Brand: Madeira Neon Polyester light golden pistachio

1809

Brand: Madeira Poly

23. Burnt Bronze 1793

Brand: Madeira Neon Polyester 24. Coldstream 1637