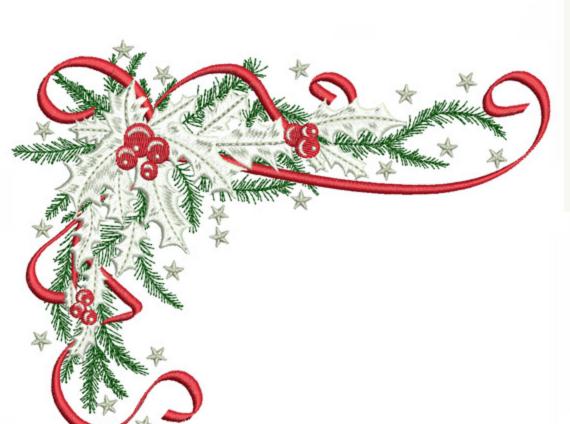

#### TTWhiteHollyCorner6x8

Stitches:

27146

Colors:

H: W: 200.0 mm 147.3 mm

Color Sequence:

1. Fleece Green 1851
Brand: Madeira Neon Polyester

Coldstream 1637 Brand: Madeira Neon Polyester

3. White 1802
Brand: Madeira Neon Polyester
4. Seashell 1812

Brand: Madeira Neon Polyester

Coldstream 1637
 Brand: Madeira Neon Polyester

6. White 1802
Brand: Madeira Neon Polyester