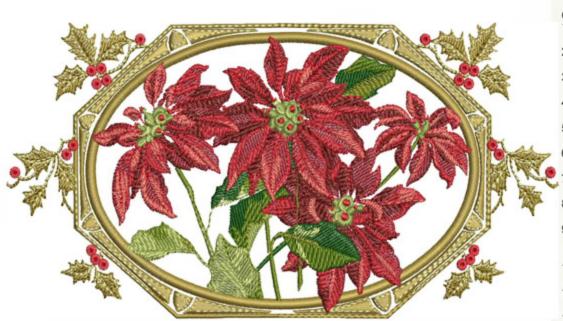

#### TTPoinsettiaFramed6x8

Stitches: Colors:

61894 13

H: W: 200.0 mm 107.6 mm

Color Sequence:

Bamboo 1791

Brand: Madeira Neon Polyester

1730

Brand: Madeira poly

Karat 1670

Brand: Madeira Neon Polyester

forrest 1905

Brand: Madeira poly

Tamarack 1790

Brand: Madeira Neon Polyester

Canola 1706

Brand: Madeira Neon Polyester

Sorgum 1769

Brand: Madeira Neon Polyester

Burnt Bronze 1793

Brand: Madeira Neon Polyester

light golden pistachio

1809

Brand: Madeira Poly

10. Coldstream 1637

Brand: Madeira Neon Polyester

11. med dark red 1982

Brand: Madeira poly

12. Dark Maroon 1999

Brand: Madeira Neon Polyester

13. Coldstream 1637

Brand: Madeira Neon Polyester

14. Will Scarlet 1754

Brand: Madeira Neon Polyester

15. forrest 1905

Brand: Madeira poly

16. Sorgum 1769

Brand: Madeira Neon Polyester

17. Tamarack 1790

Brand: Madeira Neon Polyester

18. Iight golden pistachio 1809

Brand: Madeira Poly

19. Burnt Bronze 1793

Brand: Madeira Neon Polyester

Coldstream 1637

Brand: Madeira Neon Polyester