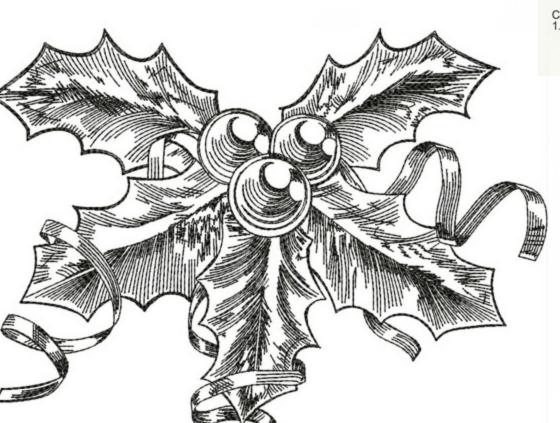

# TTHollyWithRibbonLine6x8

Stitches:

17286 1

Colors:

200.0 mm 147.8 mm

H: W:

Color Sequence:
1. ■ Black 1800
Brand: Madeira Neon Polyester