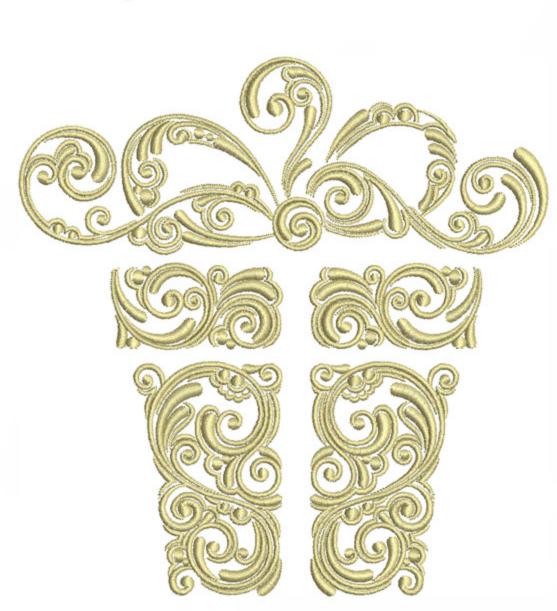

### TTScrolledBowPresent6x8

Stitches: Colors:

36364

H:

152.9 mm 150.0 mm

W: