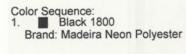

# TTHollyWithRibbonLine5x7

Stitches: Colors:

15508

H: W:

172.1 mm 127.2 mm

Color Sequence:

1. Black 1800
Brand: Madeira Neon Polyester