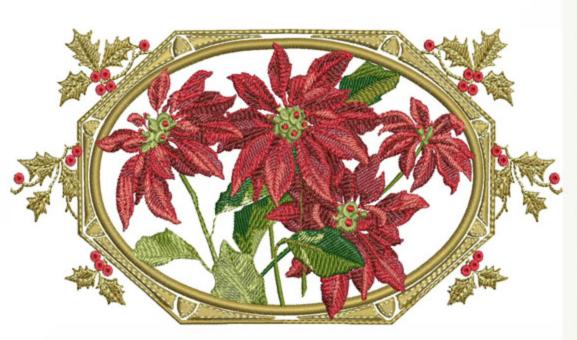

#### TTPoinsettiaFramedApplique5x7

Stitches: Colors:

52556 17

H: W:

175.0 mm 94.2 mm

Color Sequence:

Applique Guide 1 Brand: Applique

Place Applique Tack 2

Brand: Applique Trim Applique Cover 3

Brand: Applique

Gold 45

Brand: BERNINA

Bamboo 1791

Brand: Madeira Neon Polyester

1730

Brand: Madeira poly

Karat 1670

Brand: Madeira Neon Polyester

forrest 1905

Brand: Madeira poly

Tamarack 1790

Brand: Madeira Neon Polyester

10. Canola 1706

Brand: Madeira Neon Polyester 11. Sorgum 1769

Brand: Madeira Neon Polyester 12. Burnt Bronze 1793

Brand: Madeira Neon Polyester

13. Ight golden pistachio

1809

Brand: Madeira Poly

Coldstream 1637

Brand: Madeira Neon Polyester

15. med dark red 1982

Brand: Madeira poly

16. Dark Maroon 1999

Brand: Madeira Neon Polyester

17. Coldstream 1637

Brand: Madeira Neon Polyester

18. Will Scarlet 1754

Brand: Madeira Neon Polyester

19. forrest 1905

Brand: Madeira poly

20. Sorgum 1769

Brand: Madeira Neon Polyester

21. Tamarack 1790

Brand: Madeira Neon Polyester 22. Iight golden pistachio

1809

Brand: Madeira Poly

23. Burnt Bronze 1793

Brand: Madeira Neon Polyester Coldstream 1637