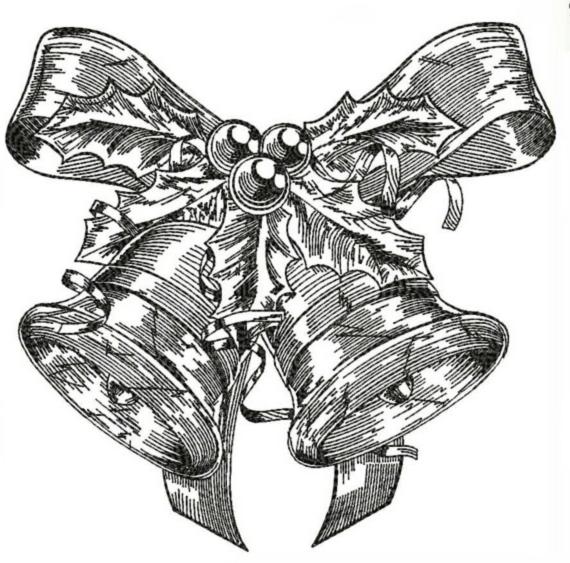

## TTHollyWithRibbon5x7

Stitches:

42035

Colors: H: W:

127.2 mm 172.1 mm

Color Sequence:
1. Lithgow 1904

Brand: Madeira Neon Polyester

Nottingham 1749

Brand: Madeira Neon Polyester Rich Scarlet 1781

Brand: Madeira Neon Polyester

1734

Brand: Madeira poly
White 15

Brand: BERNINA

Black 1800