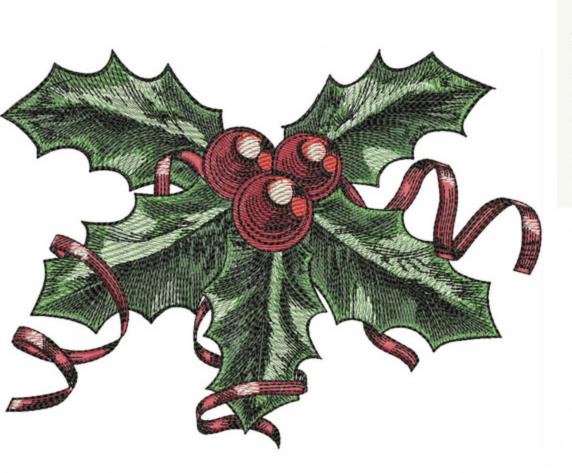

## TTHollyWithRibbon5x7

Stitches:

42035

Colors: H: W:

127.2 mm 172.1 mm

Color Sequence:
1. Lithgow 1904

Brand: Madeira Neon Polyester

Nottingham 1749

Brand: Madeira Neon Polyester Rich Scarlet 1781

Brand: Madeira Neon Polyester

1734

Brand: Madeira poly
White 15

Brand: BERNINA

Black 1800