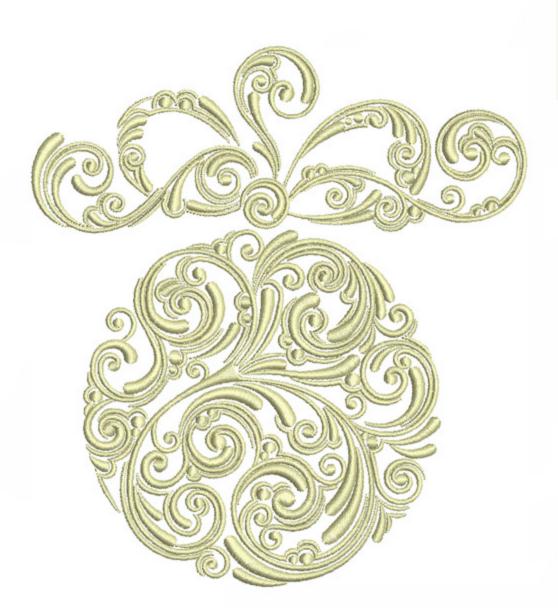

### TTPoinsettiaFramed5x7

Stitches: Colors:

51490 13

H:

175.0 mm 94.2 mm

Color Sequence:

Bamboo 1791

Brand: Madeira Neon Polyester

1730

Brand: Madeira poly

3. Karat 1670

Brand: Madeira Neon Polyester

forrest 1905

Brand: Madeira poly

5. Tamarack 1790

Brand: Madeira Neon Polyester

Canola 1706

Brand: Madeira Neon Polyester

Sorgum 1769

Brand: Madeira Neon Polyester

Burnt Bronze 1793

Brand: Madeira Neon Polyester

9. | light golden pistachio

1809

Brand: Madeira Poly

10. Coldstream 1637

Brand: Madeira Neon Polyester

11. med dark red 1982

Brand: Madeira poly

12. Dark Maroon 1999

Brand: Madeira Neon Polyester

Coldstream 1637

Brand: Madeira Neon Polyester

14. Will Scarlet 1754

Brand: Madeira Neon Polyester

15. forrest 1905

Brand: Madeira poly

16. Sorgum 1769

Brand: Madeira Neon Polyester

17. Tamarack 1790

Brand: Madeira Neon Polyester

light golden pistachio 1809

Brand: Madeira Poly

19. Burnt Bronze 1793

Brand: Madeira Neon Polyester

Coldstream 1637