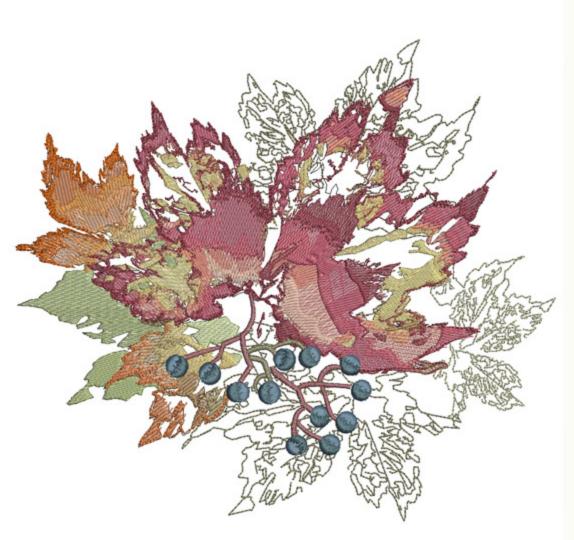

## LOCLeafGroup8x8

Stitches: 38537 21 Colors: 154.0 mm H:

W: 194.3 mm H: 6.06 in 7.65 in

Color Sequence: 1. 1936

Brand: Madeira poly

1768

Brand: Madeira poly

Chinese Yellow 1866 Brand: Madeira Neon Polyester

Glow 1826

Brand: Madeira Neon Polyester

Maize 1861 5.

Brand: Madeira Neon Polyester

1616 Brand: Madeira poly

Galahad Bronze 1919

Brand: Madeira Neon Polyester

Emily Pink 1915

Brand: Madeira Neon Polyester

Russet 1835

Brand: Madeira Neon Polyester

10. III light brown 1885

Brand: Madeira poly

11. Mocha Cream 1855

Brand: Madeira Neon Polyester

12. Pale Calypso 1820

Brand: Madeira Neon Polyester

13. Melon 1952

Brand: Madeira Neon Polyester

14. Havisham Tule 1853

Brand: Madeira Neon Polyester

15. Kumquat 1755

Brand: Madeira Neon Polyester

16. Pale Calypso 1820

Brand: Madeira Neon Polyester

17. Sunkist 1779

Brand: Madeira Neon Polyester

18. Russet 1835

Brand: Madeira Neon Polyester

19. Cocoa Mulch 1945

Brand: Madeira Neon Polyester

Artic Blue 1775

Brand: Madeira Neon Polyester

21. Dark Teal 1776

Brand: Madeira Neon Polyester

22. Wine 1782

Brand: Madeira Neon Polyester

23. 1936 Brand: Madeira poly