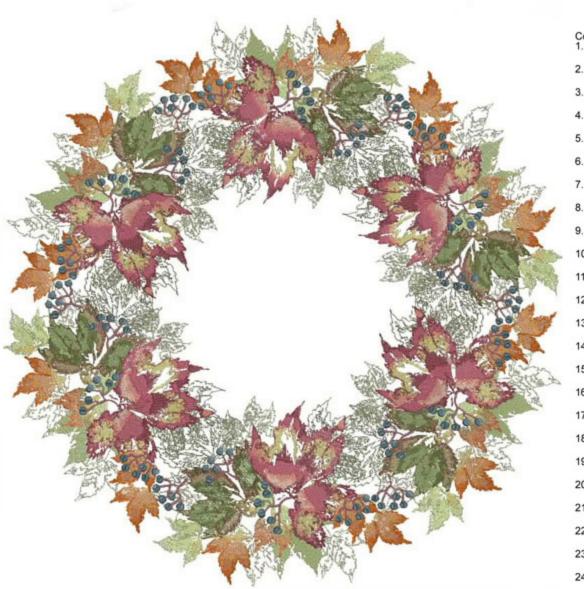

Brand: Madeira Neon Polyester

36. Wine 1782

Brand: Madeira Neon Polyester

LOCLeaves8x10CompleteWreath 21

435234 Stitches: Colors: 25 500.8 mm H: W: 501.0 mm 19.71 in H: 19.72 in

Color Sequence:

Ecru 1938

Brand: Madeira Neon Polyester

1936

Brand: Madeira poly

1768

Brand: Madeira poly

Chinese Yellow 1866

Brand: Madeira Neon Polyester

Glow 1826

Brand: Madeira Neon Polyester

Maize 1861

Brand: Madeira Neon Polyester

1616

Brand: Madeira poly

Galahad Bronze 1919 Brand: Madeira Neon Polyester

Emily Pink 1915

Brand: Madeira Neon Polyester

Russet 1835

Brand: Madeira Neon Polyester

11. Iight brown 1885

Brand: Madeira poly

12. Sorgum 1769

Brand: Madeira Neon Polyester

13. Palmetto 1756

Brand: Madeira Neon Polyester

Mocha Cream 1855

Brand: Madeira Neon Polyester

15. Pale Calypso 1820

Brand: Madeira Neon Polyester

16. Melon 1952

Brand: Madeira Neon Polyester

17. Havisham Tule 1853

Brand: Madeira Neon Polyester

18. Kumquat 1755

Brand: Madeira Neon Polyester

19. Pale Calypso 1820

Brand: Madeira Neon Polyester

Sunkist 1779

Brand: Madeira Neon Polyester

Cocoa Mulch 1945
 Brand: Madeira Neon Polyester

22. Light Cocoa 1757

Brand: Madeira Neon Polyester

 Artic Blue 1775 Brand: Madeira Neon Polyester

Dark Teal 1776

Brand: Madeira Neon Polyester 25. Wine 1782

Brand: Madeira Neon Polyester