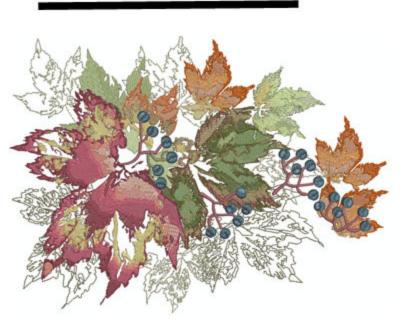

# LOCLeafGroup1\_8x10

Stitches: 46491 Colors: 22 195.0 mm H: 218.4 mm W: 7.67 in H: 8.59 in

Color Sequence:

Ecru 1938

Brand: Madeira Neon Polyester

1936

Brand: Madeira poly

1768

Brand: Madeira poly

4. Chinese Yellow 1866

Brand: Madeira Neon Polyester

Glow 1826

Brand: Madeira Neon Polyester

Maize 1861

Brand: Madeira Neon Polyester

1616

Brand: Madeira poly

Galahad Bronze 1919

Brand: Madeira Neon Polyester

Emily Pink 1915

Brand: Madeira Neon Polyester

10. Russet 1835

Brand: Madeira Neon Polyester

11. Iight brown 1885

Brand: Madeira poly

12. Mocha Cream 1855 Brand: Madeira Neon Polyester

13. Pale Calypso 1820

Brand: Madeira Neon Polyester

14. Melon 1952

Brand: Madeira Neon Polyester

15. Havisham Tule 1853

Brand: Madeira Neon Polyester

16. Kumquat 1755

Brand: Madeira Neon Polyester

17. Pale Calypso 1820

Brand: Madeira Neon Polyester

18. Sunkist 1779

Brand: Madeira Neon Polyester

19. Russet 1835

Brand: Madeira Neon Polyester

Cocoa Mulch 1945

Brand: Madeira Neon Polyester

21. Artic Blue 1775

Brand: Madeira Neon Polyester

22. Dark Teal 1776 Brand: Madeira Neon Polyester

23. Wine 1782

Brand: Madeira Neon Polyester

24. 1936 Brand: Madeira poly