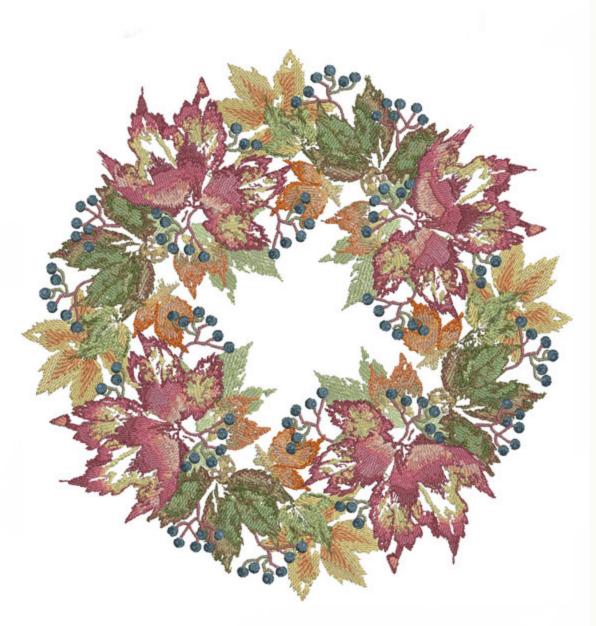

# LOCLeaves8x10Wreath\_21

Stitches: 72222 Colors: 25

H: 182.2 mm W: 249.8 mm H: 7.17 in W: 9.83 in

Color Sequence:

Ecru 1938

Brand: Madeira Neon Polyester

1936

Brand: Madeira poly

1768

Brand: Madeira poly

Chinese Yellow 1866 Brand: Madeira Neon Polyester

Glow 1826

Brand: Madeira Neon Polyester

Maize 1861

Brand: Madeira Neon Polyester

1616

Brand: Madeira poly

Galahad Bronze 1919 Brand: Madeira Neon Polyester

Emily Pink 1915 Brand: Madeira Neon Polyester

Russet 1835

Brand: Madeira Neon Polyester light brown 1885

Brand: Madeira poly

Sorgum 1769

Brand: Madeira Neon Polyester

Palmetto 1756

Brand: Madeira Neon Polyester

 Mocha Cream 1855 Brand: Madeira Neon Polyester

Pale Calypso 1820

Brand: Madeira Neon Polyester 16. Melon 1952

Brand: Madeira Neon Polyester

17. Havisham Tule 1853

Brand: Madeira Neon Polyester 18. Kumquat 1755

Brand: Madeira Neon Polyester

Pale Calypso 1820 Brand: Madeira Neon Polyester

Sunkist 1779

Brand: Madeira Neon Polyester

21. Russet 1835

Brand: Madeira Neon Polyester Cocoa Mulch 1945

Brand: Madeira Neon Polyester

Light Cocoa 1757

Brand: Madeira Neon Polyester

Artic Blue 1775

Brand: Madeira Neon Polyester Dark Teal 1776

Brand: Madeira Neon Polyester