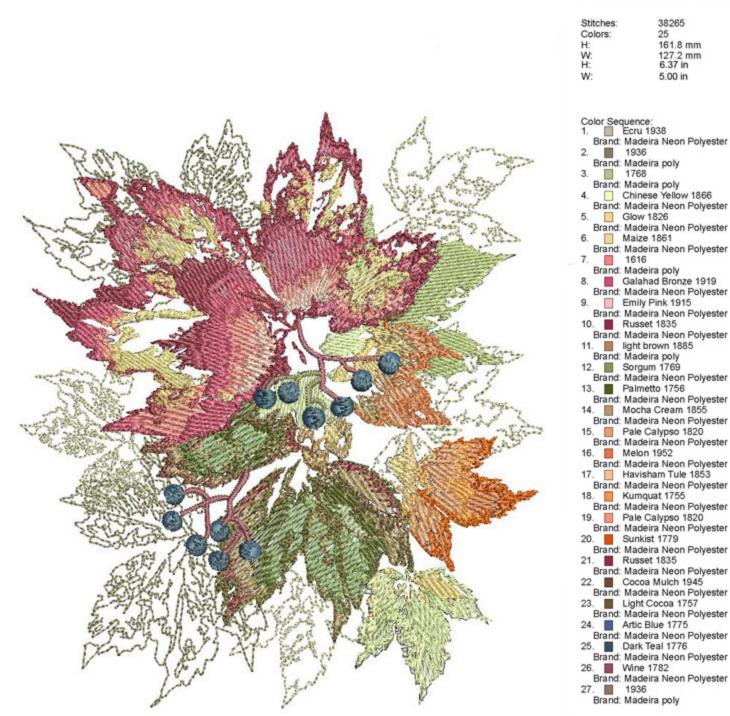

## LOCLeaves5x7

| Stitches: | 42648    |
|-----------|----------|
| Colors:   | 25       |
| H:        | 145.5 mm |
| W:        | 127.2 mm |
| H:        | 5.72 in  |
| W:        | 5.00 in  |

| Color Sequence:                                                 |
|-----------------------------------------------------------------|
| <ol> <li>Ecru 1938<br/>Brand: Madeira Neon Polyester</li> </ol> |
| 2. 1936                                                         |
| Brand: Madeira poly                                             |
| 3. 1768                                                         |
| A. Chinese Yellow 1866                                          |
| Brand: Madeira Neon Polyester                                   |
| 5. 📃 Glow 1826                                                  |
| Brand: Madeira Neon Polyester                                   |
| 6. Maize 1861                                                   |
| Brand: Madeira Neon Polyester<br>7. 1616                        |
| Brand: Madeira poly                                             |
| 8. Galahad Bronze 1919                                          |
| Brand: Madeira Neon Polyester                                   |
| 9. Emily Pink 1915<br>Brand: Madeira Neon Polyester             |
| 10. Russet 1835                                                 |
| Brand: Madeira Neon Polyester                                   |
| 11. light brown 1885                                            |
| Brand: Madeira poly                                             |
| 12. Sorgum 1769                                                 |
| Brand: Madeira Neon Polyester<br>13. Palmetto 1756              |
| Brand: Madeira Neon Polyester                                   |
| 14. Mocha Cream 1855                                            |
| Brand: Madeira Neon Polyester                                   |
| 15. 📗 Pale Calypso 1820                                         |
| Brand: Madeira Neon Polyester<br>16. Melon 1952                 |
| 16. Melon 1952<br>Brand: Madeira Neon Polyester                 |
| 17. Havisham Tule 1853                                          |
| Brand: Madeira Neon Polyester                                   |
| 18. 📒 Kumquat 1755                                              |
| Brand: Madeira Neon Polyester                                   |
| 19. Pale Calypso 1820<br>Brand: Madeira Neon Polyester          |
| 20. Sunkist 1779                                                |
| Brand: Madeira Neon Polyester                                   |
| 21. Russet 1835                                                 |
| Brand: Madeira Neon Polyester                                   |
| 22. Cocoa Mulch 1945                                            |
| Brand: Madeira Neon Polyester<br>23. Light Cocoa 1757           |
| Brand: Madeira Neon Polyester                                   |
| 24. Artic Blue 1775                                             |
| Brand: Madeira Neon Polyester                                   |
| 25. Dark Teal 1776                                              |
| Brand: Madeira Neon Polyester<br>26. Wine 1782                  |
| Brand: Madeira Neon Polyester                                   |
| 27. 1936                                                        |
| Brand: Madeira poly                                             |
|                                                                 |