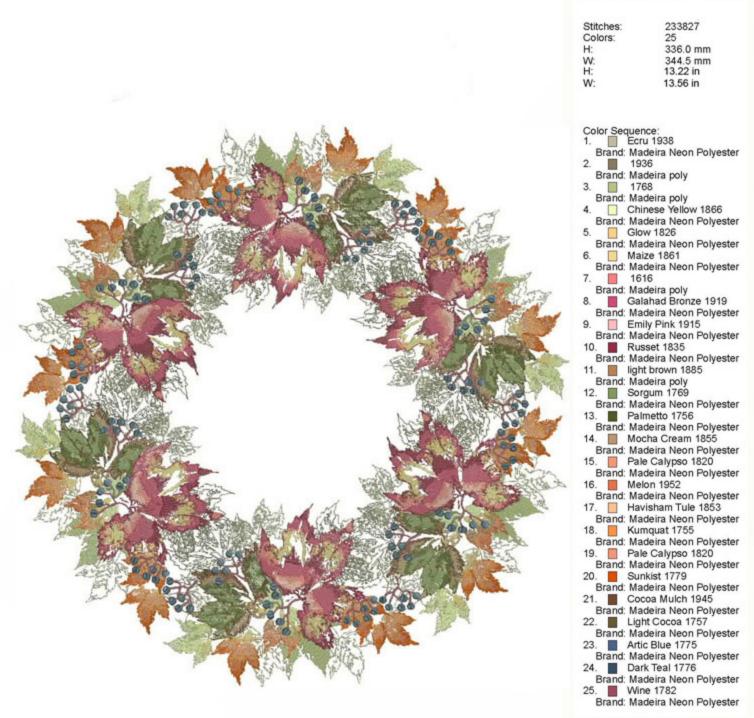

|
| 22. Cocoa Mulch 1945                                            |
| Brand: Madeira Neon Polyester<br>23. Light Cocoa 1757           |
| Brand: Madeira Neon Polyester                                   |
| 24. Artic Blue 1775                                             |
| Brand: Madeira Neon Polyester                                   |
| 25. Dark Teal 1776                                              |
| Brand: Madeira Neon Polyester<br>26. Wine 1782                  |
| Brand: Madeira Neon Polyester                                   |
| 27. 1936                                                        |
| Brand: Madeira poly                                             |
|                                                                 |





## LOCLeavesWreath14x14Section5x7





## LOCLeavesWreath14x14Complete