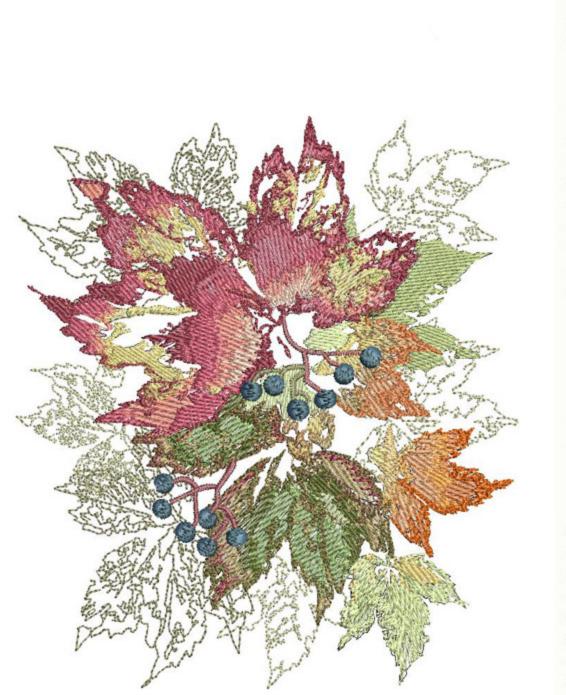

|
| Brand: Madeira Neon Polyester                                             |
| 19. 📕 Cocoa Mulch 1945                                                    |
| Brand: Madeira Neon Polyester<br>20. Artic Blue 1775                      |
| <ol> <li>Artic Blue 1775<br/>Brand: Madeira Neon Polyester</li> </ol>     |
| 21. Dark Teal 1776                                                        |
| Brand: Madeira Neon Polyester                                             |
| 22. Wine 1782                                                             |
| Brand: Madeira Neon Polyester                                             |
| 23. 1936<br>Brand: Madeira poly                                           |
| Brand: Madeira poly                                                       |









## LOCLeaves5x7

| Stitches: | 42648    |
|-----------|----------|
| Colors:   | 25       |
| H:        | 145.5 mm |
| W:        | 127.2 mm |
| H:        | 5.72 in  |
| W:        | 5.00 in  |

| Color Sequence:                                                 |
|-----------------------------------------------------------------|
| <ol> <li>Ecru 1938<br/>Brand: Madeira Neon Polyester</li> </ol> |
| 2. 1936                                                         |
| Brand: Madeira poly                                             |
| 3. 1768                                                         |
| A. Chinese Yellow 1866                                          |
| Brand: Madeira Neon Polyester                                   |
| 5. 📃 Glow 1826