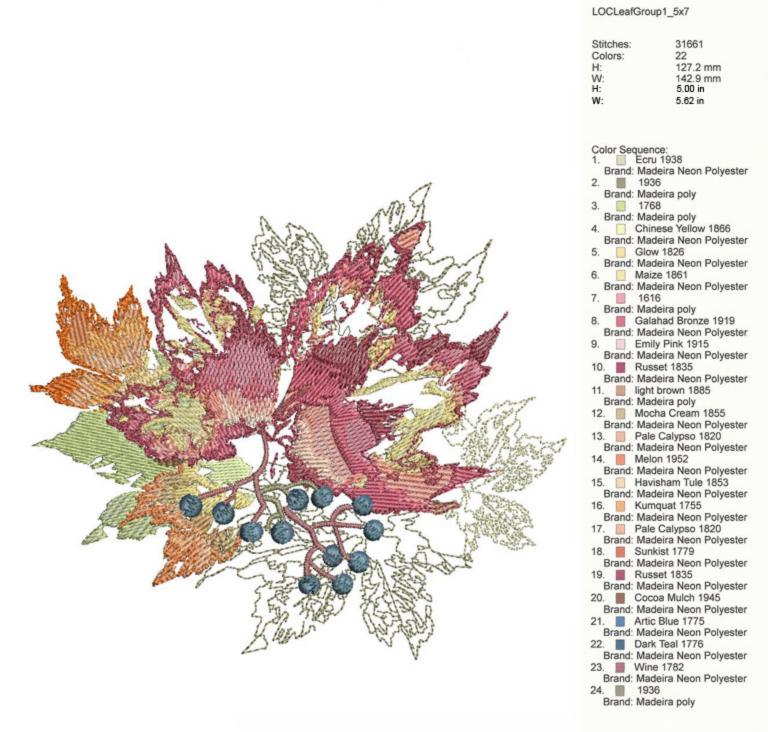

## LOCLeaves5x7

| Stitches: | 42648    |
|-----------|----------|
| Colors:   | 25       |
| H:        | 145.5 mm |
| W:        | 127.2 mm |
| H:        | 5.72 in  |
| W:        | 5.00 in  |

| Color Sequence:                                                 |
|-----------------------------------------------------------------|
| <ol> <li>Ecru 1938<br/>Brand: Madeira Neon Polyester</li> </ol> |
| 2. 1936                                                         |
| Brand: Madeira poly                                             |
| 3. 1768                                                         |
| A. Chinese Yellow 1866                                          |
| Brand: Madeira Neon Polyester                                   |
| 5. 📃 Glow 1826                                                  |
| Brand: Madeira Neon Polyester                                   |
| 6. Maize 1861                                                   |
| Brand: Madeira Neon Polyester<br>7. 1616                        |
| Brand: Madeira poly                                             |
| 8. Galahad Bronze 1919                                          |
| Brand: Madeira Neon Polyester                                   |
| 9. Emily Pink 1915<br>Brand: Madeira Neon Polyester             |
| 10. Russet 1835                                                 |
| Brand: Madeira Neon Polyester                                   |
| 11. light brown 1885                                            |
| Brand: Madeira poly                                             |
| 12. Sorgum 1769                                                 |
| Brand: Madeira Neon Polyester<br>13. Palmetto 1756              |
| Brand: Madeira Neon Polyester                                   |
| 14. Mocha Cream 1855                                            |
| Brand: Madeira Neon Polyester                                   |
| 15. 📗 Pale Calypso 1820                                         |
| Brand: Madeira Neon Polyester<br>16. Melon 1952                 |
| 16. Melon 1952<br>Brand: Madeira Neon Polyester                 |
| 17. Havisham Tule 1853                                          |
| Brand: Madeira Neon Polyester                                   |
| 18. 📒 Kumquat 1755                                              |
| Brand: Madeira Neon Polyester                                   |
| 19. Pale Calypso 1820<br>Brand: Madeira Neon Polyester          |
| 20. Sunkist 1779                                                |
| Brand: Madeira Neon Polyester                                   |
| 21. Russet 1835                                                 |
| Brand: Madeira Neon Polyester                                   |
| 22. Cocoa Mulch 1945                                            |
| Brand: Madeira Neon Polyester<br>23. Light Cocoa 1757           |
| Brand: Madeira Neon Polyester                                   |
| 24. Artic Blue 1775                                             |
| Brand: Madeira Neon Polyester                                   |
| 25. Dark Teal 1776                                              |
| Brand: Madeira Neon Polyester<br>26. Wine 1782                  |
| Brand: Madeira Neon Polyester                                   |
| 27. 1936                                                        |
| Brand: Madeira poly                                             |
|                                                                 |