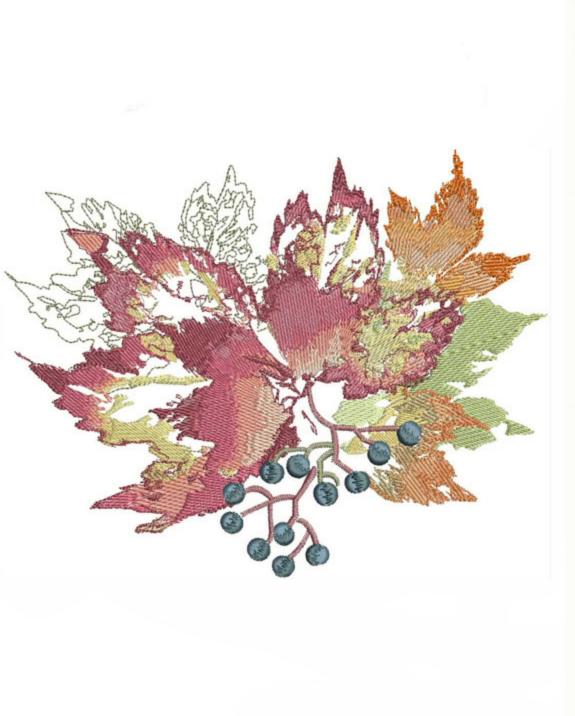

## LOCLeaves5x7

| Stitches: | 42648    |
|-----------|----------|
| Colors:   | 25       |
| H:        | 145.5 mm |
| W:        | 127.2 mm |
| H:        | 5.72 in  |
| W:        | 5.00 in  |

| Color Sequence:                                                 |
|-----------------------------------------------------------------|
| <ol> <li>Ecru 1938<br/>Brand: Madeira Neon Polyester</li> </ol> |
| 2. 1936                                                         |
| Brand: Madeira poly                                             |
| 3. 1768                                                         |
| A. Chinese Yellow 1866                                          |
| Brand: Madeira Neon Polyester                                   |
| 5. 📃 Glow 1826                                                  |
| Brand: Madeira Neon Polyester                                   |
| 6. Maize 1861                                                   |
| Brand: Madeira Neon Polyester<br>7. 1616                        |
| Brand: Madeira poly                                             |
| 8. Galahad Bronze 1919                                          |
| Brand: Madeira Neon Polyester                                   |
| 9. Emily Pink 1915<br>Brand: Madeira Neon Polyester             |
| 10. Russet 1835                                                 |
| Brand: Madeira Neon Polyester                                   |
| 11. light brown 1885                                            |
| Brand: Madeira poly                                             |
| 12. Sorgum 1769                                                 |
| Brand: Madeira Neon Polyester<br>13. Palmetto 1756              |
| Brand: Madeira Neon Polyester                                   |
| 14. Mocha Cream 1855                                            |
| Brand: Madeira Neon Polyester                                   |
| 15. 📗 Pale Calypso 1820                                         |
| Brand: Madeira Neon Polyester<br>16. Melon 1952                 |
| 16. Melon 1952<br>Brand: Madeira Neon Polyester                 |
| 17. Havisham Tule 1853                                          |
| Brand: Madeira Neon Polyester                                   |
| 18. 📒 Kumquat 1755                                              |
| Brand: Madeira Neon Polyester                                   |
| 19. Pale Calypso 1820<br>Brand: Madeira Neon Polyester          |
| 20. Sunkist 1779                                                |
| Brand: Madeira Neon Polyester                                   |
| 21. Russet 1835                                                 |
| Brand: Madeira Neon Polyester                                   |
| 22. Cocoa Mulch 1945                                            |
| Brand: Madeira Neon Polyester<br>23. Light Cocoa 1757           |
| Brand: Madeira Neon Polyester                                   |
| 24. Artic Blue 1775                                             |
| Brand: Madeira Neon Polyester                                   |
| 25. Dark Teal 1776                                              |
| Brand: Madeira Neon Polyester<br>26. Wine 1782                  |
| Brand: Madeira Neon Polyester                                   |
| 27. 1936                                                        |
| Brand: Madeira poly                                             |
|                                                                 |