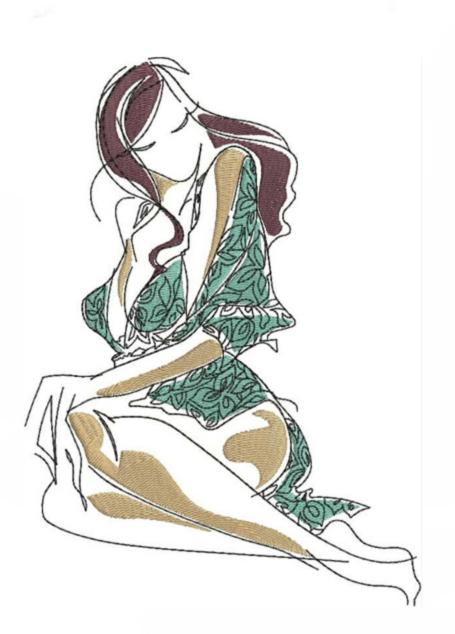

# TBOAWPurpleFlowers8x10

Stitches:

21077

Colors: H:

250.0 mm

W:

167.0 mm

Color Sequence: 1. Gold 1884

Brand: Madeira Neon Polyester

2. 1834

Brand: Madeira poly

3. | Orchid 1911

Brand: Madeira Neon Polyester

Cachet 1831

Brand: Madeira Neon Polyester

5. Black 1800

Brand: Madeira Neon Polyester