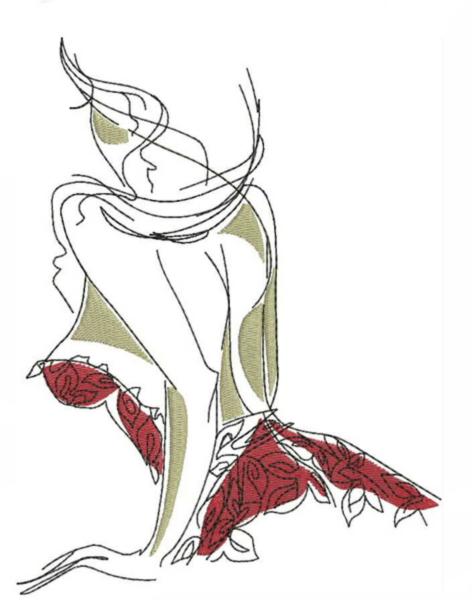

# TBOAWBackView8x10

Stitches:

12674

Colors: H:

3 250.0 mm

W:

189.7 mm

Color Sequence:
1. Gold 1884
Brand: Madeira Neon Polyester
2. Coldstream 1637
Brand: Madeira Neon Polyester

Black 1800
 Brand: Madeira Neon Polyester