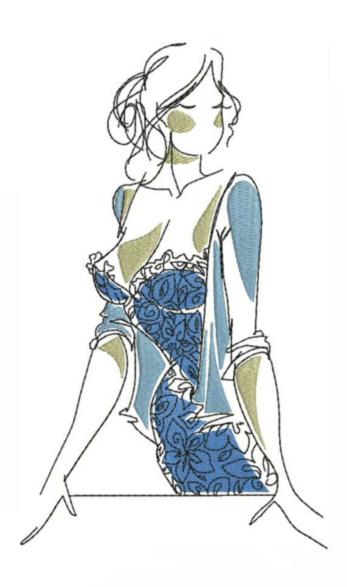

# TBOAWPinkBustier8x10

Stitches:

10001 3

Colors: H:

250.0 mm

W:

126.4 mm

2. Celestial Tule 1682 Brand: Madeira Neon Polyester

Black 1800
 Brand: Madeira Neon Polyester