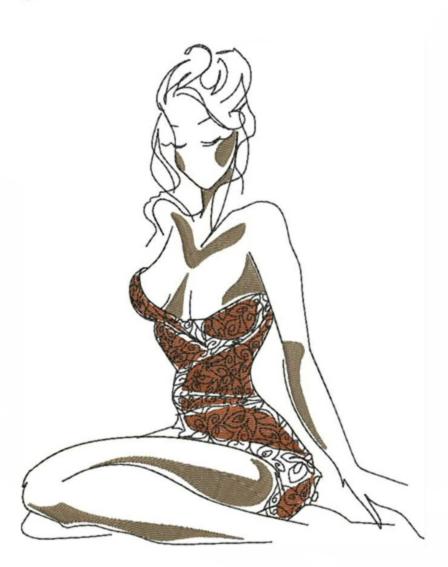

# TBOAWBlackSwirlDress8x10

Stitches:

24187 2

Colors:

234.6 mm

195.0 mm

Color Sequence:
1. 1656
Brand: Madeira poly
2. Black 1800
Brand: Madeira Neon Polyester