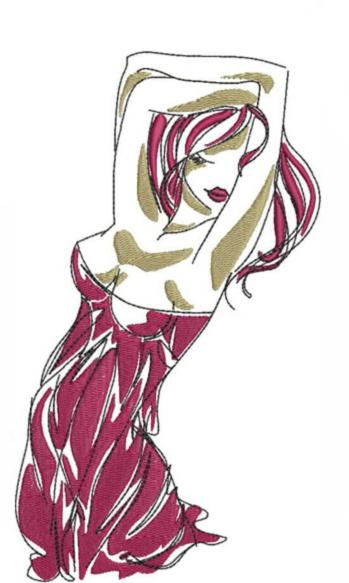

# TBOAWRedHair8x10

Stitches:

27529

Colors:

3 249.9 mm

H: W:

142.8 mm

Color Sequence:
1. 1656
Brand: Madeira poly
2. Crimson 1984
Brand: Madeira Neon Polyester
3. Black 1800
Brand: Madeira Neon Polyester