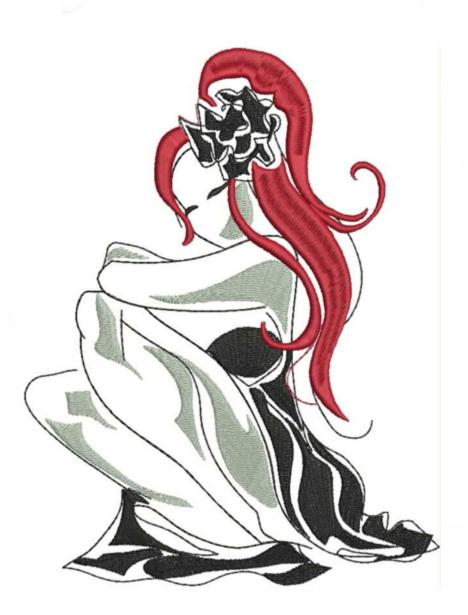

# TBOAWBlackDressRedHair8x10

Stitches:

27153 3

Colors: H:

250.0 mm

W:

191.8 mm

Color Sequence:
1. Shark Skin 1811
Brand: Madeira Neon Polyester
2. Black 1800
Brand: Madeira Neon Polyester
3. Lipstick 1838
Brand: Madeira Neon Polyester