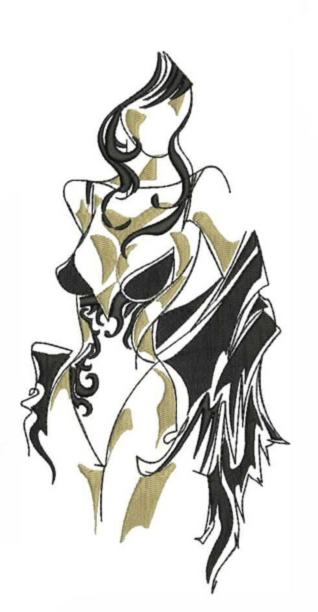

# TBOAWBlackDressRedHair8x10

Stitches:

27153 3

Colors: H:

250.0 mm

W:

191.8 mm

Color Sequence:
1. Shark Skin 1811
Brand: Madeira Neon Polyester
2. Black 1800
Brand: Madeira Neon Polyester
3. Lipstick 1838
Brand: Madeira Neon Polyester