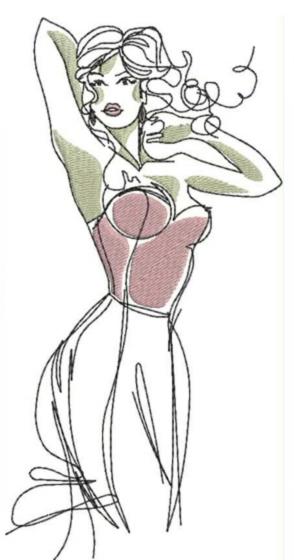

# TBOAWPinkBustier8x10

Stitches:

10001 3

Colors: H:

250.0 mm

W:

126.4 mm

2. Celestial Tule 1682 Brand: Madeira Neon Polyester