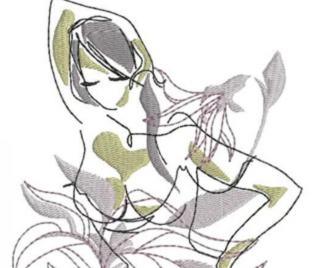

## TBOAWFlowerDress8x10

Stitches:

18047

Colors:

4 250.0 mm

H: W:

151.3 mm

Color Sequence: 1. Gold 1884

Brand: Madeira Neon Polyester

2. Isle Of Skye 1675

Brand: Madeira Neon Polyester

California Blue 1977

Brand: Madeira Neon Polyester

Black 1800

Brand: Madeira Neon Polyester