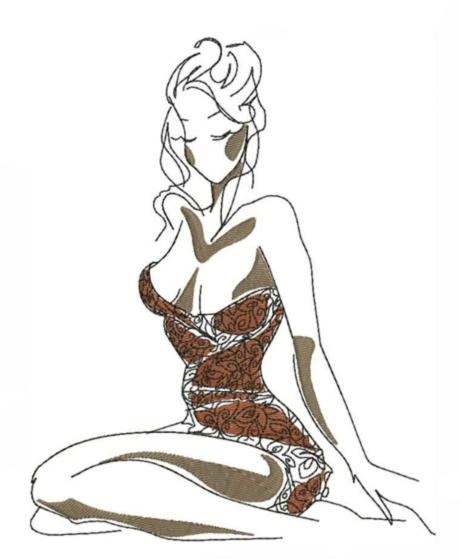

### TBOAWPinkBustier6x8

| Stitches: | 7721     |
|-----------|----------|
| Colors:   | 3        |
| H:        | 200.0 mm |
| W:        | 101.1 mm |

- Color Sequence: 1. Rambling Pink 1921 Brand: Madeira Neon Polyester 2. Celestial Tule 1682 Brand: Madeira Neon Polyester
- 3. 📓 Black 1800 Brand: Madeira Neon Polyester