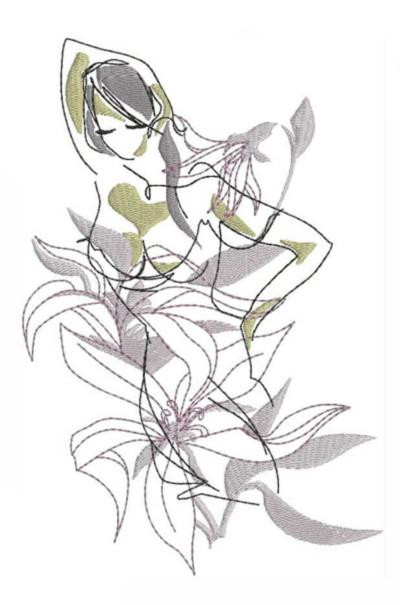

### TBOAWFlowerDress6x8

| 13735    |
|----------|
| 4        |
| 200.0 mm |
| 121.1 mm |
|          |

- Color Sequence: 1. Gold 1884 Brand: Madeira Neon Polyester 2. Isle Of Skye 1675 Brand: Madeira Neon Polyester
- 3. California Blue 1977 Brand: Madeira Neon Polyester
- 4. Black 1800 Brand: Madeira Neon Polyester