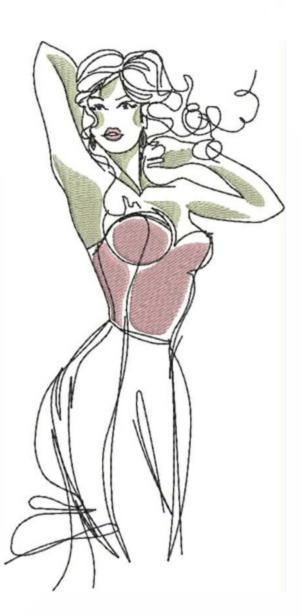

# TBOAWSweet6x8

| Stitches: | 17395    |
|-----------|----------|
| Colors:   | 4        |
| H:        | 199.9 mm |
| W:        | 143.5 mm |

- Color Sequence: 1. Burgandy 1635 Brand: Madeira Neon Polyester Brand: Madeira Neon Polyester
   Julep 1892

   Brand: Madeira Neon Polyester
   Tangerine Beige 1752

   Brand: Madeira Neon Polyester

   Black 1800

   Brand: Madeira Neon Polyester