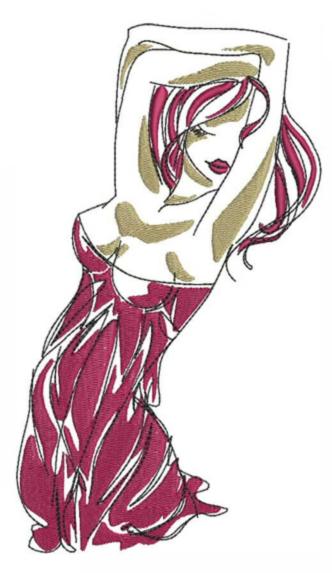

## TBOAWBlackDressRedHair6x8

| Stitches: | 19602    |
|-----------|----------|
| Colors:   | 3        |
| H:        | 198.2 mm |
| W:        | 151.9 mm |

- Color Sequence: 1. Shark Skin 1811 Brand: Madeira Neon Polyester Black 1800
   Brand: Madeira Neon Polyester
   Lipstick 1838
   Brand: Madeira Neon Polyester