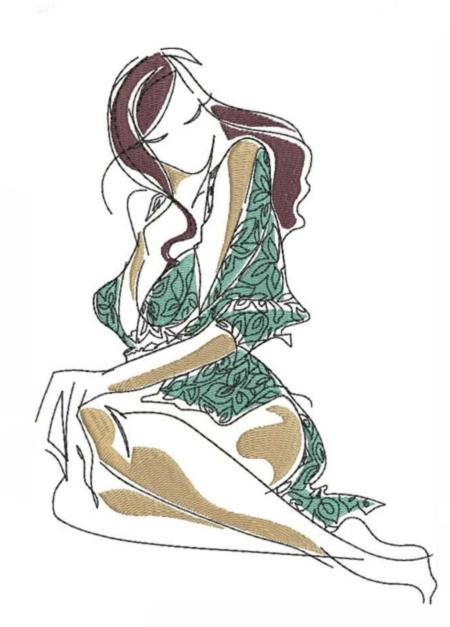

# TBOAWSweet6x8

| Stitches: | 17395    |
|-----------|----------|
| Colors:   | 4        |
| H:        | 199.9 mm |
| W:        | 143.5 mm |

- Color Sequence: 1. Burgandy 1635 Brand: Madeira Neon Polyester Brand: Madeira Neon Polyester
   Julep 1892

   Brand: Madeira Neon Polyester
   Tangerine Beige 1752

   Brand: Madeira Neon Polyester

   Black 1800

   Brand: Madeira Neon Polyester