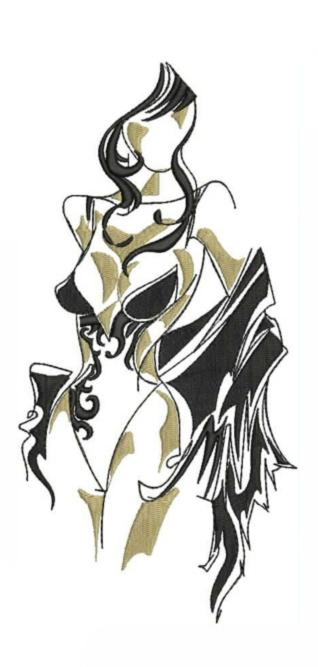

#### TBOAWBlackSwirlDress6x8

| 18221    |
|----------|
| 2        |
| 182.9 mm |
| 152.0 mm |
|          |