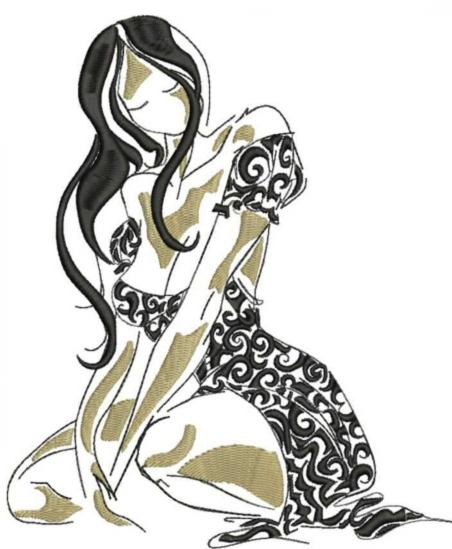

#### TBOAWBlackSwirlDress6x8

| 18221    |
|----------|
| 2        |
| 182.9 mm |
| 152.0 mm |
|          |