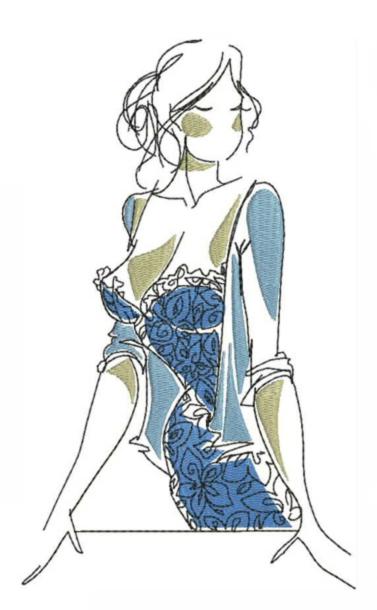

### TBOAWWhiteDress6x8

| Stitches: | 15672    |
|-----------|----------|
| Colors:   | 5        |
| H:        | 199.9 mm |
| W:        | 81.3 mm  |

- Color Sequence: 1. Chamois 1738 Brand: Madeira Neon Polyester
- 2. 1656

- Brand: Madeira poly
  || White 1802
  Brand: Madeira Neon Polyester
  || Shark Skin 1811
  Brand: Madeira Neon Polyester
  Black 1800
- 5. Black 1800 Brand: Madeira Neon Polyester