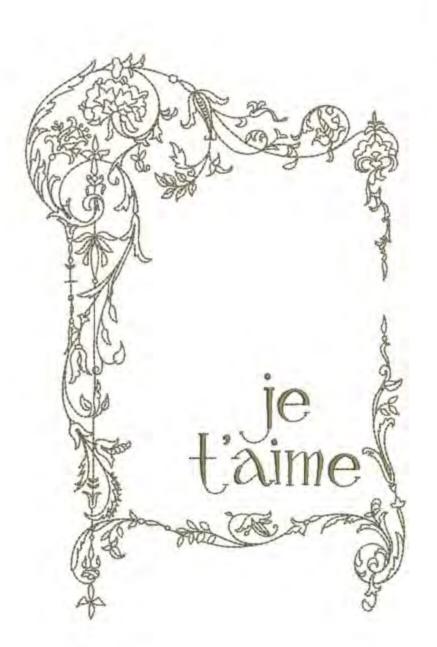

#### LAMJeTaime8x10

| Stitches: | 12210    |
|-----------|----------|
| Colors:   | 1        |
| H:        | 250.0 mm |
| W:        | 166.4 mm |
|           |          |

Color Sequence: 1. Jupiter 1745 Brand: Madeira Neon Polyester