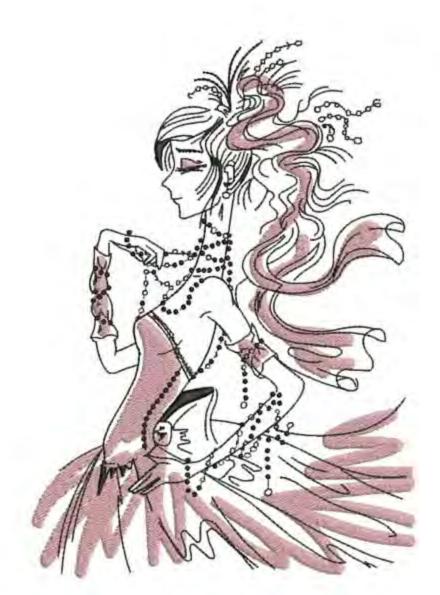

#### LAMTopHatBouquet8x10

| Stitches: | 42692    |
|-----------|----------|
| Colors:   | 7        |
| H:        | 195.1 mm |
| W:        | 222.6 mm |
|           |          |

#### Color Sequence: 1. Pink 1815

- Brand: Madeira Neon Polyester 2. Rose 1948 Brand: Madeira Neon Polyester 3. Rose Cerise 1917 Brand: Madeira Neon Polyester 4. Mild Spruce 1702 Brand: Madeira Neon Polyester 5. 1665 Brand: Madeira poly 6. Silvery Grey 1840 Brand: Madeira Neon Polyester
- Black 1800 Brand: Madeira Neon Polyester