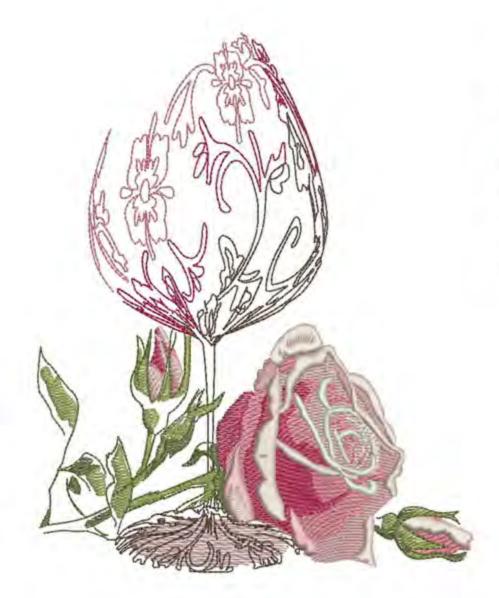

#### LAMRose8x10

| Stitches: | 16758    |
|-----------|----------|
| Colors:   | 3        |
| H:        | 250.0 mm |
| W:        | 161.0 mm |
|           |          |

- Brand: Madeira Neon Polyester 2. Lipstick 1838 Brand: Madeira Neon Polyester 3. Black 1800
  - Brand: Madeira Neon Polyester