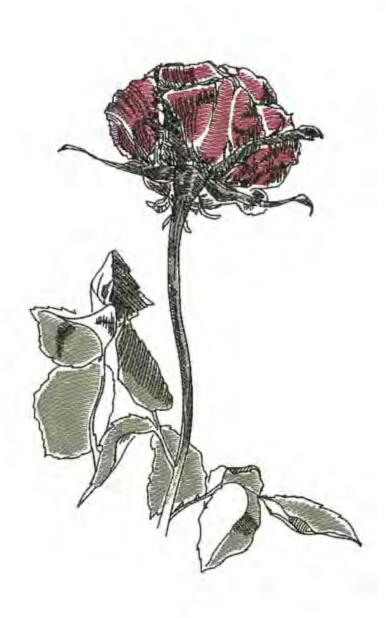

#### LAMRose8x10

| Stitches: | 16758    |
|-----------|----------|
| Colors:   | 3        |
| H:        | 250.0 mm |
| W:        | 161.0 mm |
|           |          |

- Brand: Madeira Neon Polyester 2. Lipstick 1838 Brand: Madeira Neon Polyester 3. Black 1800
  - Brand: Madeira Neon Polyester