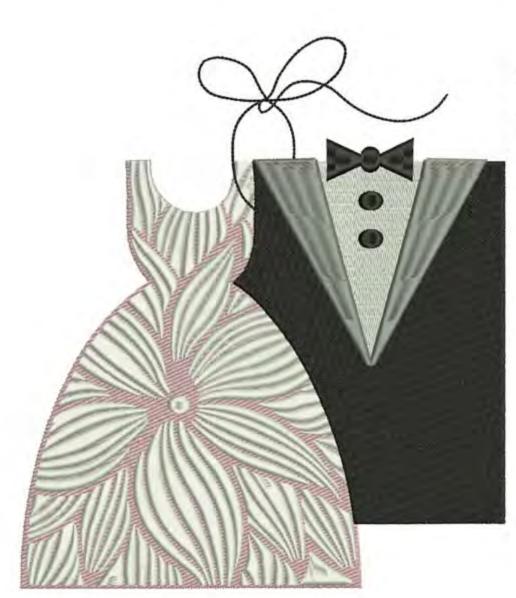

#### LAMTuxAndDress8x10

| 65190    |
|----------|
| 4        |
| 223.1 mm |
| 195.1 mm |
|          |

- Color Sequence: 1. White 1802 Brand: Madeira Neon Polyester 2. Rambling Pink 1921 Brand: Madeira Neon Polyester White 1802 3.
- Brand: Madeira Neon Polyester Black 1800 4.
- Brand: Madeira Neon Polyester 5. Silvery Grey 1840
- Brand: Madeira Neon Polyester