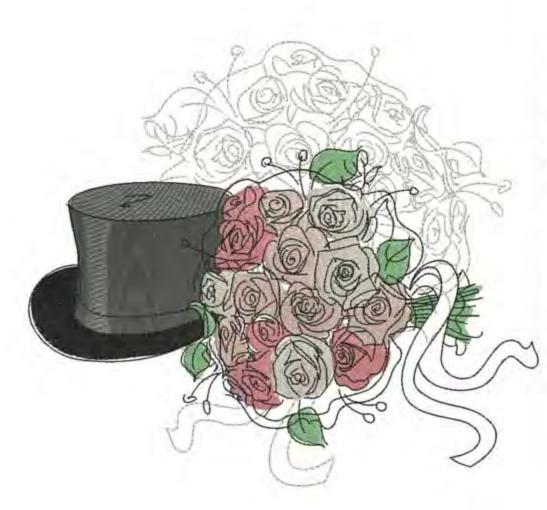

#### LAMTopHatBouquet8x10

| Stitches: | 42692    |
|-----------|----------|
| Colors:   | 7        |
| H:        | 195.1 mm |
| W:        | 222.6 mm |
|           |          |

#### Color Sequence: 1. Pink 1815

- Brand: Madeira Neon Polyester 2. Rose 1948 Brand: Madeira Neon Polyester 3. Rose Cerise 1917 Brand: Madeira Neon Polyester 4. Mild Spruce 1702 Brand: Madeira Neon Polyester 5. 1665 Brand: Madeira poly 6. Silvery Grey 1840 Brand: Madeira Neon Polyester
- Black 1800 Brand: Madeira Neon Polyester