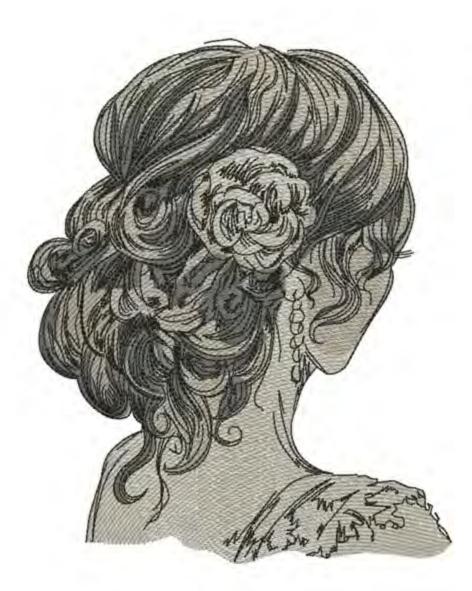

## LAMBridesBack6x8

Stitches:

48555

Colors: 188.9 mm H:

152.0 mm W:

Color Sequence:
1. 1818
Brand: Madeira poly
2. Lifac Wine 1941
Brand: Madeira Neon Polyester

3. 1614 Brand: Madeira poly

Black 1800
 Brand: Madeira Neon Polyester

#### LAMBridesSkin6x8

Stitches: 28919 Colors: 1

H: 145.6 mm W 200.1 mm

Color Sequence:

1. Black 1800
Brand: Madeira Neon Polyester