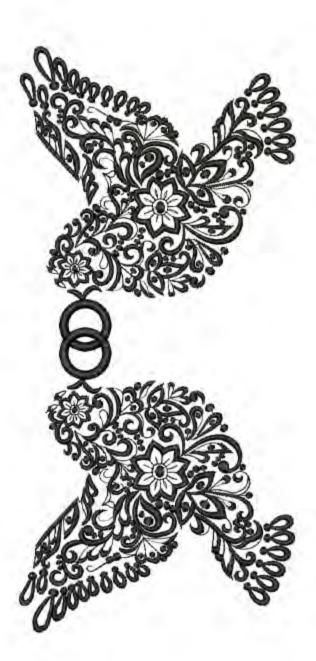

# LAMDoveRings6x8

Stitches: Colors:

26560

94.9 mm 200.0 mm

Color Sequence
1. Black 1800
Brand: Madeira Neon Polyester