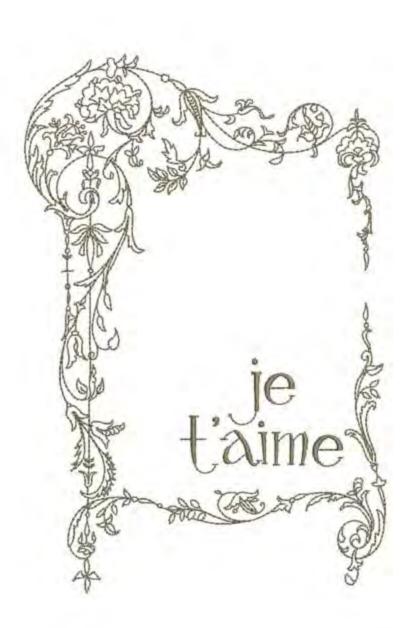

## LAMLaceCake6x8

Stitches: 28668 Colors: 1

H: 170.5 mm W: 152.0 mm

Color Sequence:
1. 1949
Brand: Madeira poly