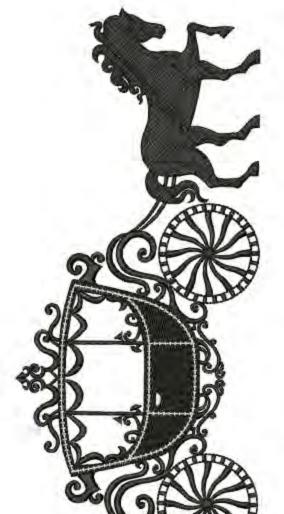

## LAMCarriage6x8

24366 Stitches: Colors: H:

89.5 mm 199.9 mm W:

Color Sequence:

1. ■ Black 1800
Brand: Madeira Neon Polyester

2. White 1802
Brand: Madeira Neon Polyester