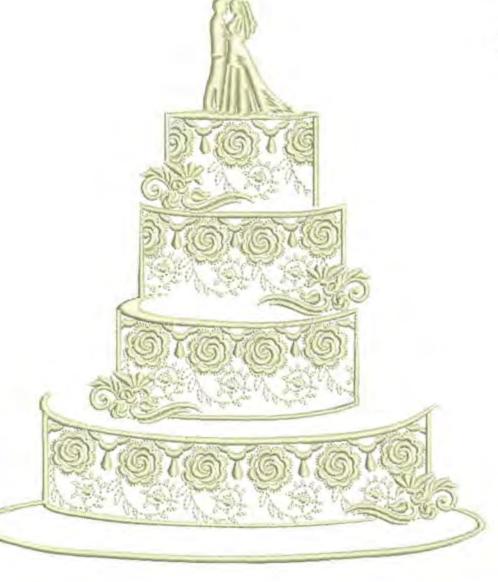

#### LAMTopHatBouquet6x8

Stitches:

31062

Colors:

H:

152.0 mm 173.4 mm

Color Sequence: 1. Pink 1815

Brand: Madeira Neon Polyester

Brand: Madeira Neon Polyester
2. Rose 1948
Brand: Madeira Neon Polyester
3. Rose Cerise 1917
Brand: Madeira Neon Polyester
4. Mild Spruce 1702
Brand: Madeira Neon Polyester
5. 1665

5. 1665 Brand: Madeira poly

Silvery Grey 1840
 Brand: Madeira Neon Polyester

Black 1800
 Brand: Madeira Neon Polyester