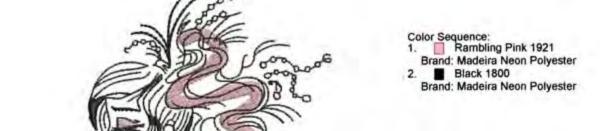

# LAMTuxAndDress5x7

Stitches: Colors:

H: 145.2 mm W: 127.2 mm

35009

Color Sequence:

1. | | White 1802
Brand: Madeira Neon Polyester
2. | Rambling Pink 1921

Brand: Madeira Neon Polyester

White 1802