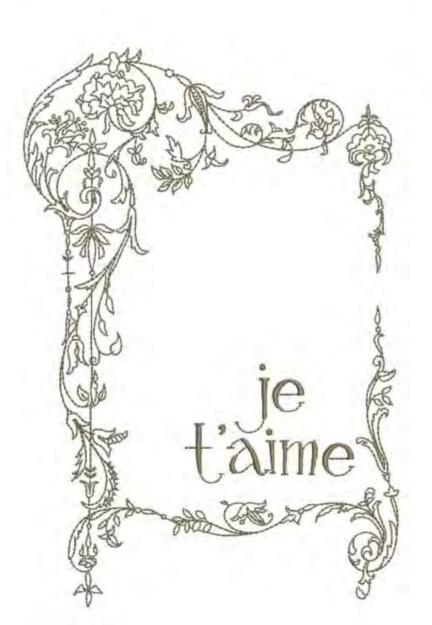

# LAMJeTaime5x7

Stitches: Colors:

9511

H: W:

175.0 mm 116.5 mm

Color Sequence:
1. Jupiter 1745
Brand: Madeira Neon Polyester