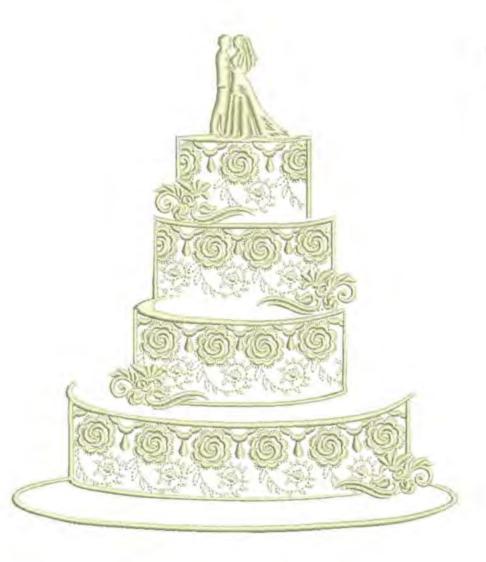

# LAMLaceCake5x7

Stitches: Colors: 24445

142.6 mm 127.2 mm H: W:

Color Sequence: 1. 1949 Brand: Madeira poly