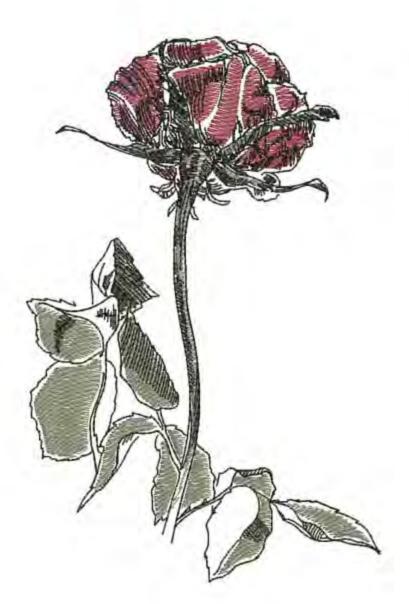

#### LAMRose5x7

Stitches: Colors: 11522 3

175.0 mm H. W: 112.7 mm

Color Sequence:

1. Pistachio 1956

Brand: Madeira Neon Polyester

Lipstick 1838
 Brand: Madeira Neon Polyester
 Black 1800
 Brand: Madeira Neon Polyester