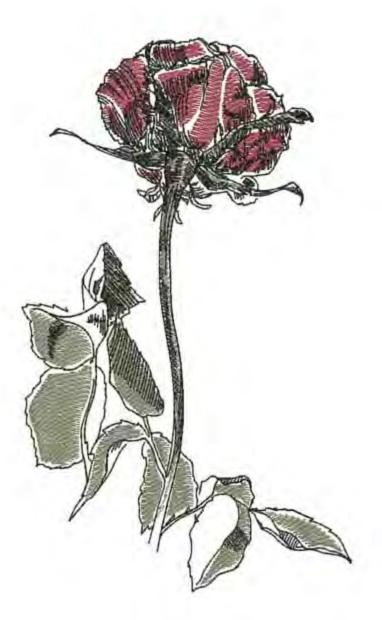

# LAMRose4x5

9280 Stitches: Colors: 127.2 mm H: 81.9 mm W:

Color Sequence:
1. Pistachio 1956
Brand: Madeira Neon Polyester
2. Lipstick 1838
Brand: Madeira Neon Polyester
3. Black 1800
Brand: Madeira Neon Polyester