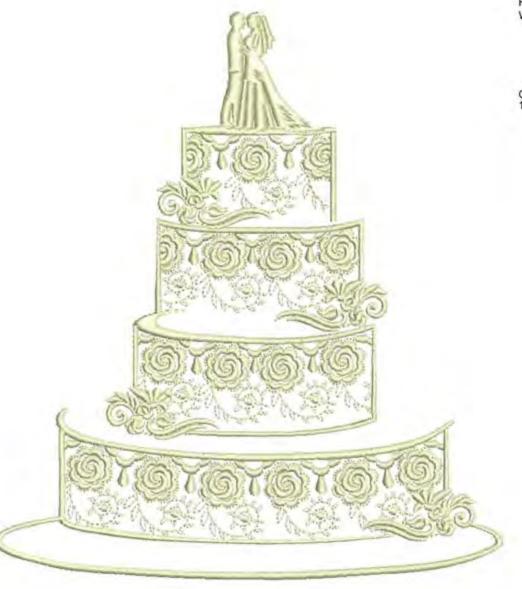

Sequence:
1. Black 1800
Brand: Madeira Neon Polyester







### LAMCarriage4x5

14193 Stitches: Colors: 2 H: 68.4 mm W 99.9 mm

Color Sequence:

1. Black 1800
Brand Madeira Neon Polyester
2. White 1802

Brand: Madeira Neon Polyester

# LAMCarriageHorse4x5

Stitches:

4406

Colors:

H

48.4 mm

W: 54.8 mm

Color Sequence:
1. Black 13
Brand: BERNINA.





# LAMDoveRings4x5

Stitches: Colors:

15408

H

W.

100.0 mm 109.7 mm

Color Sequence 1 Black 1800 Brand: Madeira Neon Polyester



# LAMHeartFrame4x5

Stitches: Colors:

9344

100.0 mm 105.6 mm



Color Sequence.

1. Black 13
Brand: BERNINA





# LAMJeTaime4x5

Stitches: 7588 Colors:

127.2 mm 84.7 mm H:

Color Sequence:
1. Jupiter 1745
Brand: Madeira Neon Polyester



# LAMLaceCake4x5

Stitches: 20246
Colors: 1
H: 112.1 mm
W: 100.0 mm







# LAMPearls4x5

Stitches: 15172 Colors: 127.2 mm 90.3 mm H:

Color Sequence:

1. Rambling Pink 1921
Brand: Madeira Neon Polyester

2. Black 1800
Brand: Madeira Neon Polyester



# LAMRose4x5

9280 Stitches: Colors: 127.2 mm H: 81.9 mm W:



Color Sequence:
1. Pistachio 1956
Brand: Madeira Neon Polyester
2. Lipstick 1838
Brand: Madeira Neon Polyester
3. Black 1800
Brand: Madeira Neon Polyester



# LAMTopHatBouquet4x5

Stitches: Colors:

19222

H: W: 100.0 mm 114.0 mm



Color Sequence: 1. Pink 1815

Brand: Madeira Neon Polyester

2. Rose 1948

Brand: Madeira Neon Polyester
3. Rose Cerise 1917
Brand: Madeira Neon Polyester

4. Mild Spruce 1702

Brand: Madeira Neon Polyester

1665
 Brand: Madeira poly

Silvery Grey 1840
 Brand: Madeira Neon Polyester

Black 1800
 Brand: Madeira Neon Po