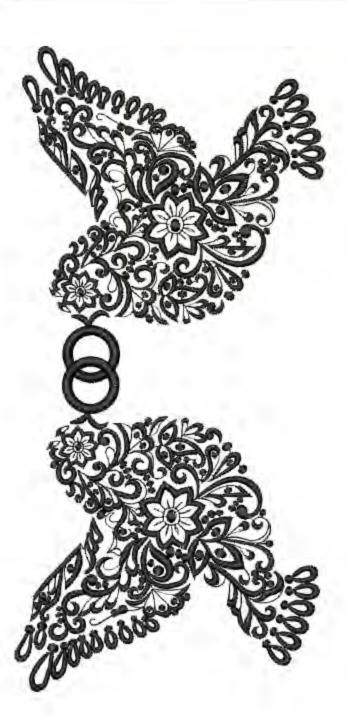

# LAMDoveRings4x5

Stitches: Colors:

15408

H

W.

100.0 mm 109.7 mm

Color Sequence 1 Black 1800 Brand: Madeira Neon Polyester