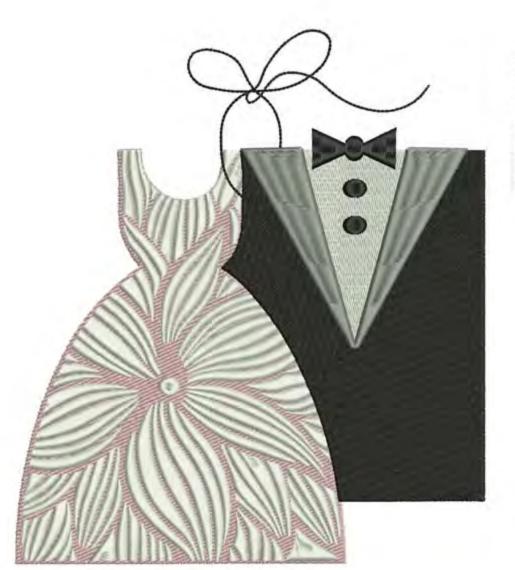

### LAMTuxAndDress4x5

Stitches:

24202

Colors: H:

114.1 mm

W:

99.9 mm

Rambling Pink 1921
Brand: Madeira Neon Polyester

White 1802
 Brand: Madeira Neon Polyester

Black 1800
Brand: Madeira Neon Polyester

Silvery Grey 1840
 Brand: Madeira Neon Polyester