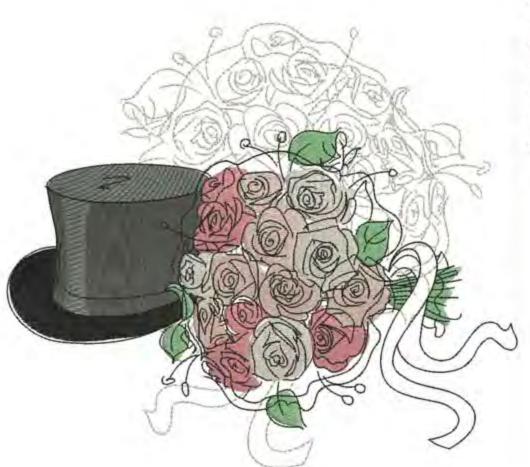

# LAMTopHatBouquet4x5

Stitches: Colors:

19222

H: W: 100.0 mm 114.0 mm

Color Sequence: 1. Pink 1815

Brand: Madeira Neon Polyester

2. Rose 1948

Brand: Madeira Neon Polyester
3. Rose Cerise 1917
Brand: Madeira Neon Polyester

4. Mild Spruce 1702

Brand: Madeira Neon Polyester

1665
 Brand: Madeira poly

Silvery Grey 1840
 Brand: Madeira Neon Polyester

Black 1800
 Brand: Madeira Neon Polyester