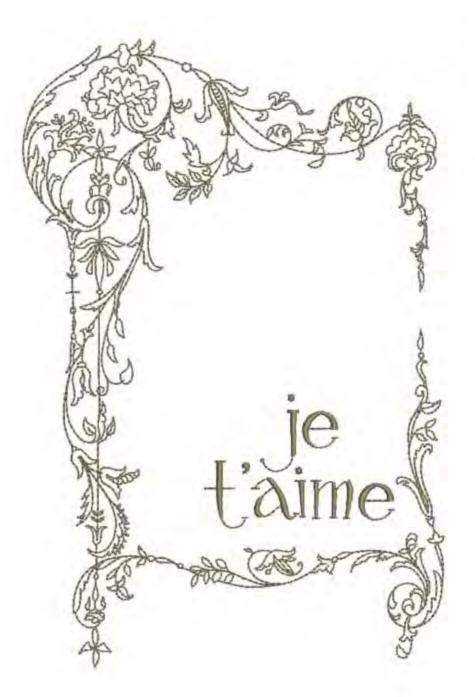

# LAMJeTaime4x5

Stitches: 7588 Colors:

127.2 mm 84.7 mm H:

Color Sequence:
1. Jupiter 1745
Brand: Madeira Neon Polyester