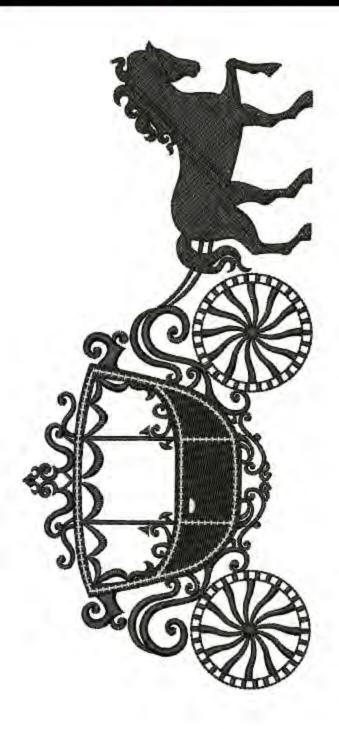

### LAMCarriage4x5

14193 Stitches: Colors: 2 H: 68.4 mm W 99.9 mm

Color Sequence:

1. Black 1800
Brand Madeira Neon Polyester
2. White 1802

Brand: Madeira Neon Polyester

# LAMCarriageHorse4x5

Stitches:

4406

Colors:

H

48.4 mm

W: 54.8 mm

Color Sequence:
1. Black 13
Brand: BERNINA.