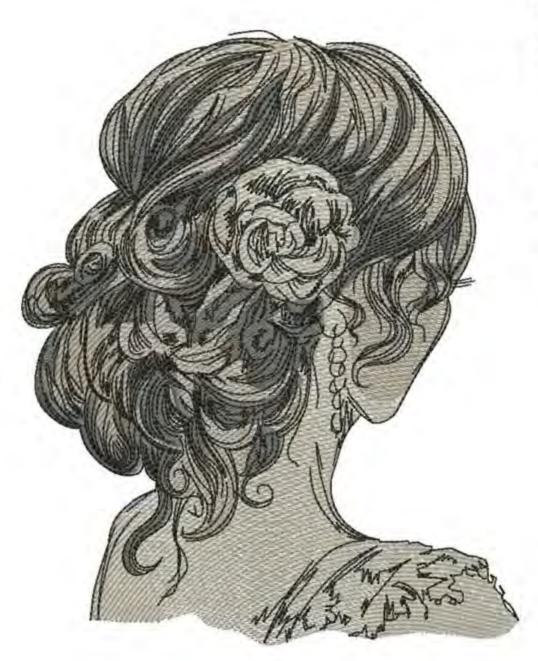

# LAMBridesBack4x5

27618 Stitches:

Colors:

124.2 mm H: 100.1 mm

Color Sequence: 1. 1818

Brand: Madeira poly

Lilac Wine 1941
 Brand: Madeira Neon Polyester

3. 1614
Brand: Madeira poly
4. Black 1800
Brand: Madeira Neon Polyester