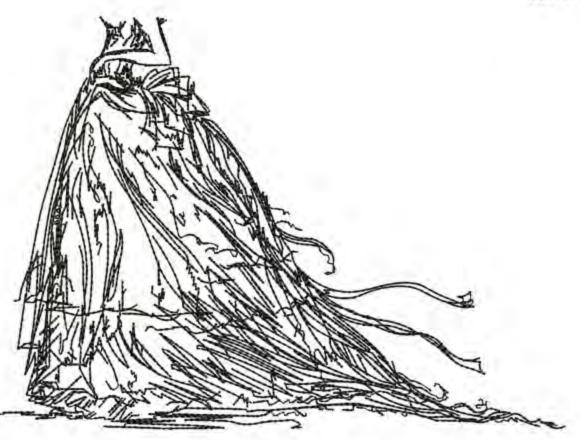

# LAMBridesSkirt4x5

Stitches: Colors:

6646

H: W:

92,4 mm 127,2 mm

Color Sequence:
1. Black 1800
Brand: Madeira Neon Polyester