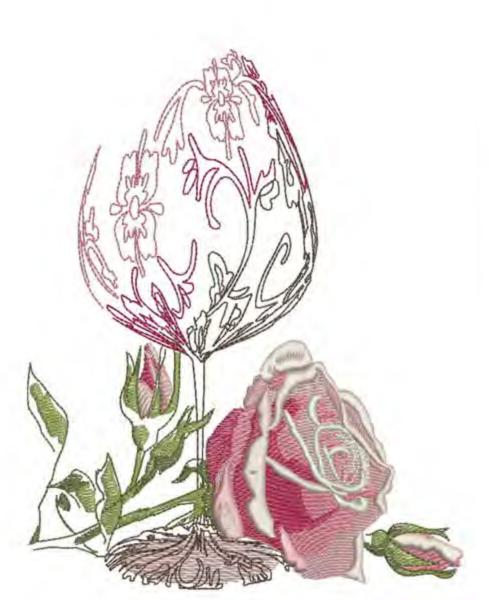

# LAMWineAndRose4x5

Stitches: Colors:

15500

H: W: 124.3 mm 99.9 mm

Color Sequence:
1. Rambling Pink 1921 Brand: Madeira Neon Polyester

Lumberyard 1836

Brand: Madeira Neon Polyester

3. Floral Pink 1990

Brand: Madeira Neon Polyester

4. Crimson 1984

Brand: Madeira Neon Polyester

5. Rambling Pink 1921

Brand: Madeira Neon Polyester

6. Pink Mist 1816

Brand: Madeira Neon Polyester

7. White 1802

Brand: Madeira Neon Polyester

8. Canola 1706

Brand: Madeira Neon Polyester

9. Palmetto 1756

Brand: Madeira Neon Polyester