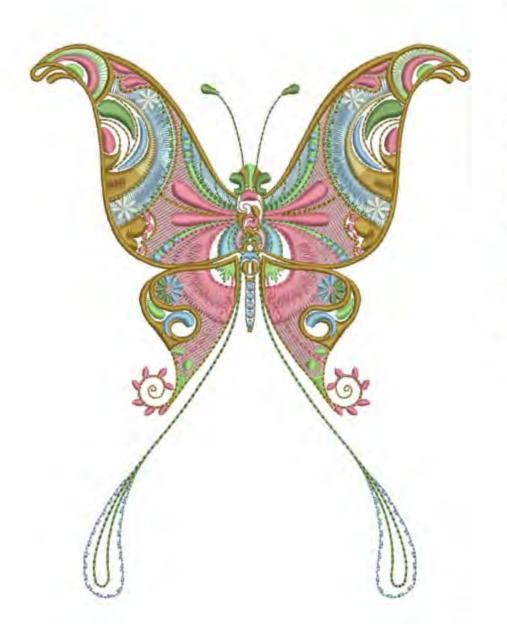

#### TBOBDaisies5x7

| 22156    |
|----------|
| 5        |
| 127.2 mm |
| 148.9 mm |
|          |

| Color Sequence:               |
|-------------------------------|
| 1. Golden Lime 1623           |
| Brand: Madeira Neon Polyester |
| 2. 1748                       |
| Brand: Madieira poly          |
| 3. Tropical Sunset 1624       |
| Brand: Madeira Neon Polyester |
| 4. Red Cotta 1678             |
| Brand: Madeira Neon Polyester |
| 5. Black 1800                 |
| Brand: Madeira Neon Polyester |
| 6. Tropical Sunset 1624       |
| Brand: Madeira Neon Polyester |
| 7. Red Colla 1678             |
| Brand: Madeira Neon Polyester |