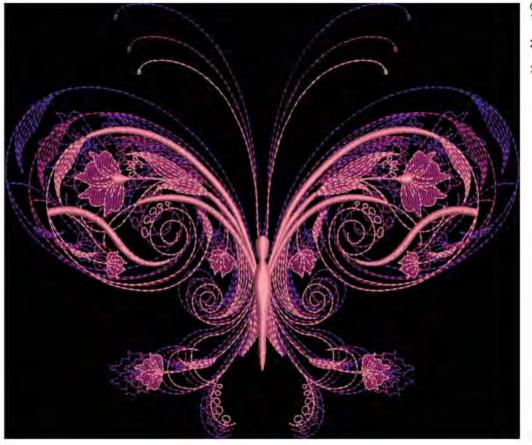

# TBOBFrenchScrolls5x7

| Stitches: | 26663    |
|-----------|----------|
| Colors:   | 10       |
| H:        | 127.2 mm |
| W:        | 144,3 mm |
|           |          |

| Color Sequence:<br>1. Pale Jeans 1960<br>Brand: Madeira Neon Polyester<br>2. 1933<br>Brand: Madeira poly<br>3. Cachet 1831<br>Brand: Madeira Neon Polyester<br>4. Wild Pink 1721<br>Brand: Madeira Neon Polyester<br>5. Begonia 1994<br>Brand: Madeira Neon Polyester<br>6. 1734<br>Brand: Madeira Neon Polyester<br>8. Paprika 1987<br>Brand: Madeira Neon Polyester<br>8. Paprika 1987<br>Brand: Madeira Neon Polyester<br>9. Pumpkin 1765<br>Brand: Madeira Neon Polyester<br>10. Scholastic 1951<br>Brand: Madeira Neon Polyester<br>11. Wild Pink 1721<br>Brand: Madeira Neon Polyester<br>12. Begonia 1994<br>Brand: Madeira Neon Polyester<br>13. Kadeira Neon Polyester<br>13. 1734<br>Brand: Madeira poly |
|--------------------------------------------------------------------------------------------------------------------------------------------------------------------------------------------------------------------------------------------------------------------------------------------------------------------------------------------------------------------------------------------------------------------------------------------------------------------------------------------------------------------------------------------------------------------------------------------------------------------------------------------------------------------------------------------------------------------|
|                                                                                                                                                                                                                                                                                                                                                                                                                                                                                                                                                                                                                                                                                                                    |