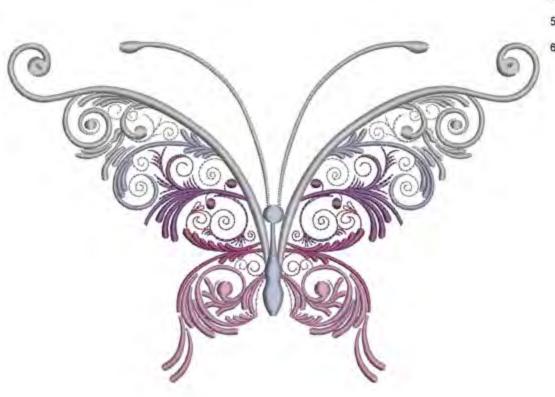

#### TBOBEyeOfThePeacock5x7

| Stitches: | 34002    |
|-----------|----------|
| Colors:   | 10       |
| H:        | 127.2 mm |
| W:        | 155.3 mm |
|           |          |