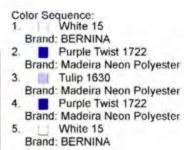

# TBOBPetals5x7

| Stitches: | 21931    |
|-----------|----------|
| Colors:   | 3        |
| H:        | 127.2 mm |
| W:        | 149.4 mm |
|           |          |

- Color Sequence: 1. Purple Twist 1722 Brand: Madeira Neon Polyester
- 2. Rasberry 1833 Brand: Madeira Neon Polyester
- 3. Floral Pink 1990 Brand: Madeira Neon Polyester