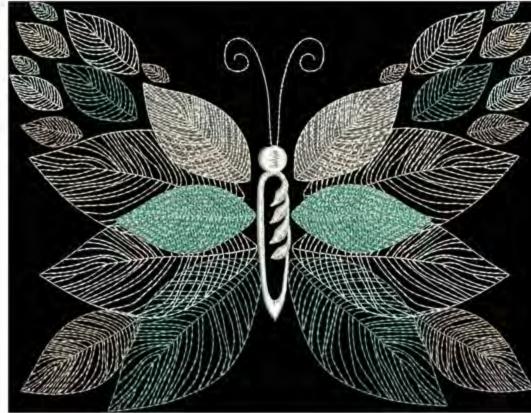

# TBOBLeaves5x7

| Stitches: | 19067    |
|-----------|----------|
| Colors:   | 6        |
| H:        | 127.2 mm |
| W:        | 163.5 mm |