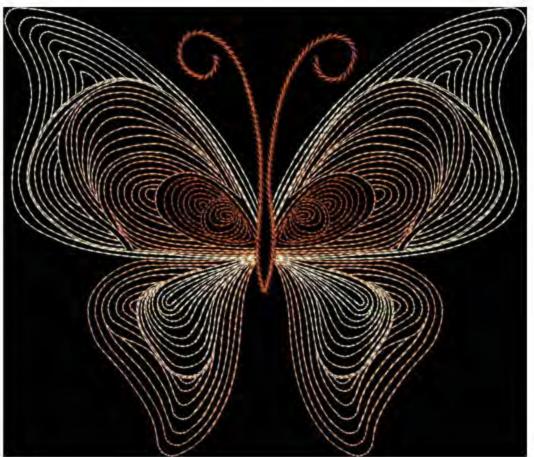

#### TBOBEyeOfThePeacock5x7

| Stitches: | 34002    |
|-----------|----------|
| Colors:   | 10       |
| H:        | 127.2 mm |
| W:        | 155.3 mm |
|           |          |