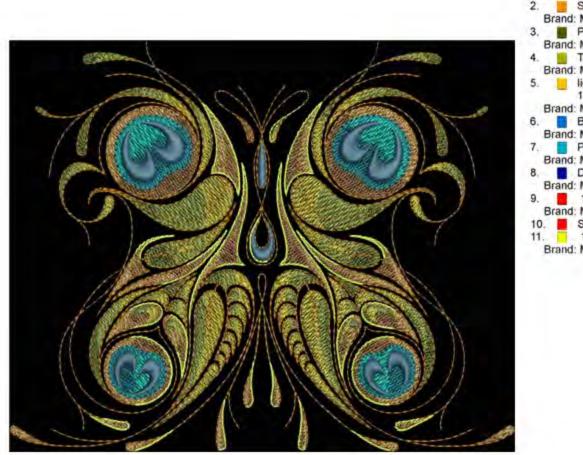

#### TBOBEyeOfThePeacock5x7

| Stitches: | 34002    |
|-----------|----------|
| Colors:   | 10       |
| H:        | 127.2 mm |
| W:        | 155.3 mm |
|           |          |