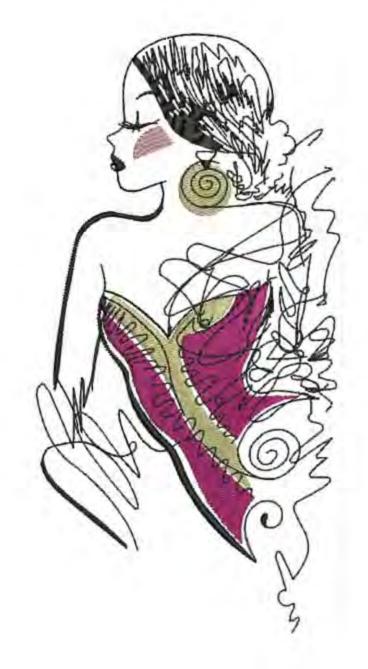

#### LILGibson6x8

| Stitches: | 23441    |
|-----------|----------|
| Colors:   | 6        |
| H:        | 199.1 mm |
| W:        | 152.1 mm |
| W:        | 152.1 mm |

#### Color Sequence:

| 1. Cherry Punch 1986          |
|-------------------------------|
| Brand: Madeira Neon Polyester |
| 2. Passion 1710               |
| Brand: Madeira Neon Polyester |
| 3. Arabian Bronze 1621        |
| Brand: Madeira Neon Polyester |
| 4. Purple 1832                |
| Brand: Madeira Neon Polyester |
| 5. Silvery Grey 1840          |
| Brand: Madeira Neon Polyester |
| 6. Black 1800                 |
| Brand: Madeira Neon Polyester |
| 7. Silvery Grey 1840          |
| Brand: Madeira Neon Polyester |