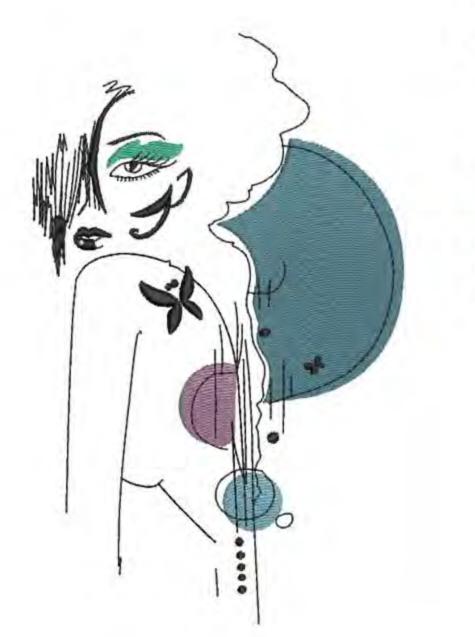

## LILShoulder6x8

| Stitches: | 3199     |
|-----------|----------|
| Colors:   | 5        |
| H:        | 131.2 mm |
| W:        | 200.0 mm |

# Color Sequence:

| 1.   | Ramoling Pink 1921        |
|------|---------------------------|
| Bran | d: Madeira Neon Polyester |
| 2.   | Pale Green 1845           |
| Bran | d: Madeira Neon Polyester |
| 3.   | 1868                      |
| Bran | d: Madeira poly           |
| 4.   | California Blue 1977      |
| Bran | d: Madeira Neon Polyester |
| 5,   | Black 1800                |
| Bran | d: Madeira Neon Polyester |

Dink 1021