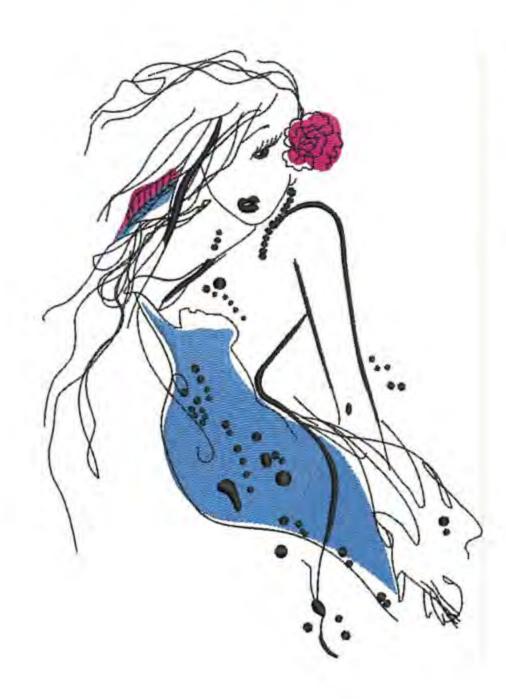

#### LILAbstractPink6x8

| Stitches: | 16545    |
|-----------|----------|
| Colors:   | 5        |
| H:        | 192.1 mm |
| W:        | 152.0 mm |

| 1.1 | Color Sequence:               |
|-----|-------------------------------|
|     | 1. 1709                       |
|     | Brand: Madeira poly           |
| 1.3 | 2. Pink Mist 1816             |
|     | Brand: Madeira Neon Polyester |
| 1.3 | 3. 1712                       |
|     | Brand: Madeira poly           |
|     | 4. Black 1800                 |
|     | Brand: Madeira Neon Polyester |
| 13  | 5. 1709                       |
|     | Brand: Madeira poly           |
|     | 6. 🗍 White 15                 |
|     | Brand: BERNINA                |
|     |                               |
|     |                               |