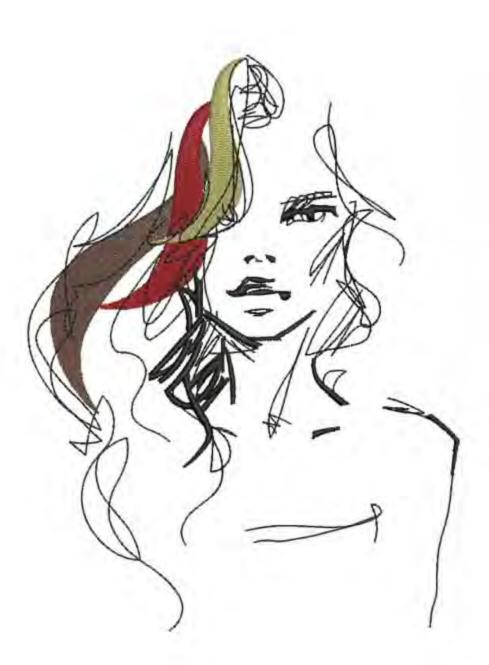

# LILSimpleFace5x7

Stitches: 3766 Colors: 175.0 mm H: W: 79.5 mm

Color Sequence:

1. Chocolate 1858
Brand: Madeira Neon Polyester

2. Galahad Bronze 1919
Brand: Madeira Neon Polyester

3. Isle Of Skye 1675
Brand: Madeira Neon Polyester

4. Black 1800
Brand: Madeira Neon Polyester