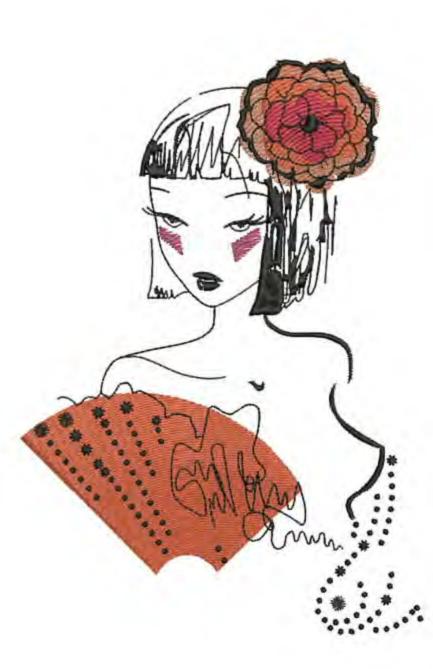

## LILShell5x7

Stitches: 14447 Colors: H; 161.9 mm W: 127.2 mm

4. ☐ 1818
Brand: Madeira poly
5. ☐ Black 1800
Brand: Madeira Neon Polyester