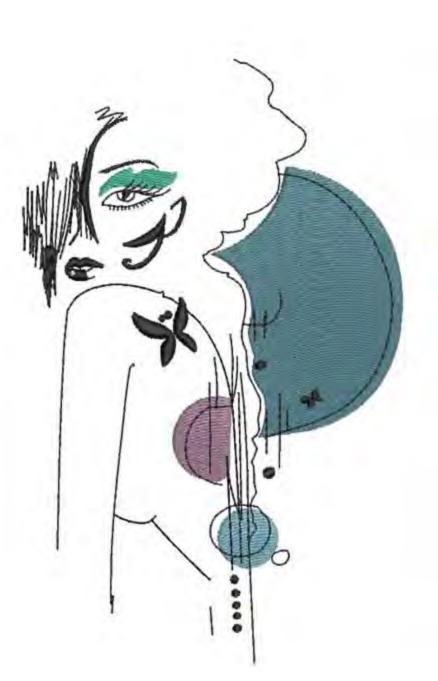

## LILShoulder5x7

Stitches: 2851 Colors: 5

H: 114.5 mm W 174.4 mm

Color Sequence:
1. Rambling Pink 1921
Brand: Madeira Neon Polyester

2. Pale Green 1845

Brand: Madeira Neon Polyester

1868 Brand: Madeira poly

California Blue 1977
Brand: Madeira Neon Polyester

Black 1800
 Brand: Madeira Neon Polyester