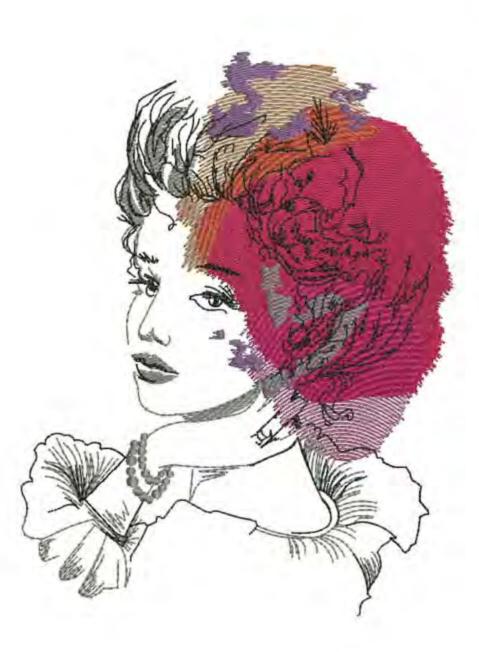

#### LILPortrait5x7

Stitches: 34749 Colors: 165.9 mm W: 127.2 mm

Brand: Madeira Neon Polyester

2. 1614 Brand: Madeira poly

3. Silvery Grey 1840

Brand: Madeira Neon Polyester

4. 1614
Brand: Madeira poly
5. Black 1800

Brand: Madeira Neon Polyester

Silvery Grey 1840
 Brand: Madeira Neon Polyester

7. Black 1800

Brand: Madeira Neon Polyester