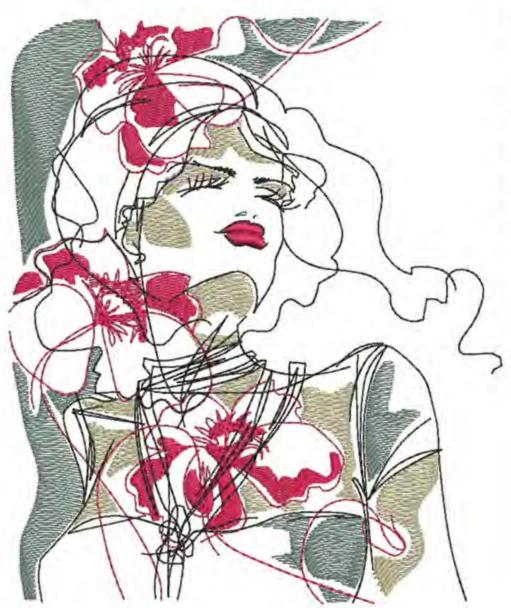

#### LILGibson5x7

Stitches: 18215 Colors: 6

H: 166.5 mm W: 127.1 mm

Color Sequence:

1. Cherry Punch 1986

Brand: Madeira Neon Polyester

Passion 1710
 Brand: Madeira Neon Polyester

3. Arabian Bronze 1621 Brand: Madeira Neon Polyester

Purple 1832
 Brand: Madeira Neon Polyester

5. Silvery Grey 1840 Brand: Madeira Neon Polyester

6. Black 1800
Brand: Madeira Neon Polyester

Silvery Grey 1840
 Brand: Madeira Neon Polyester