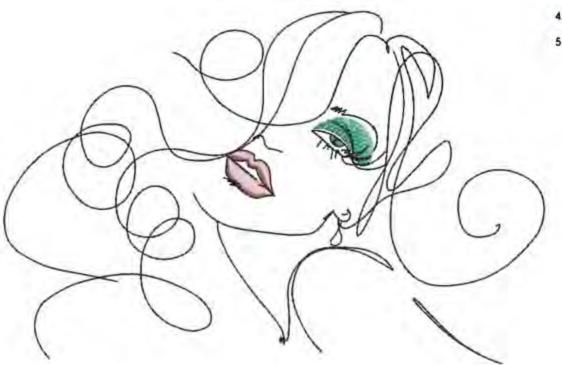

# LILSimpleFace5x7

Stitches: 3766 Colors: 175.0 mm H: W: 79.5 mm

Color Sequence:

1. Chocolate 1858
Brand: Madeira Neon Polyester

2. Galahad Bronze 1919
Brand: Madeira Neon Polyester

3. Isle Of Skye 1675
Brand: Madeira Neon Polyester

4. Black 1800
Brand: Madeira Neon Polyester