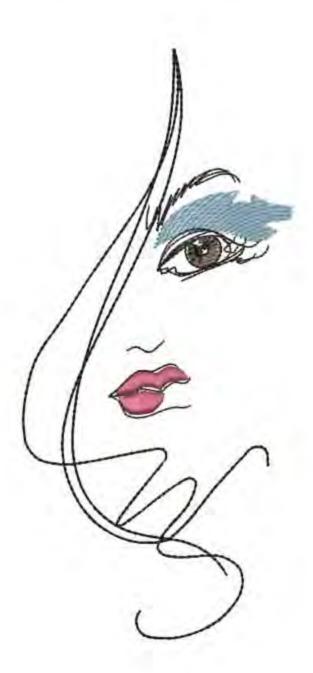

# LILEveningOut5x7

Stitches: 10886

Colors: 3

174.7 mm H: 125.7 mm

Color Sequence:
1. 1709
Brand: Madeira poly
2. California Blue 1977
Brand: Madeira Neon Polyester
3. Black 1800
Brand: Madeira Neon Polyester