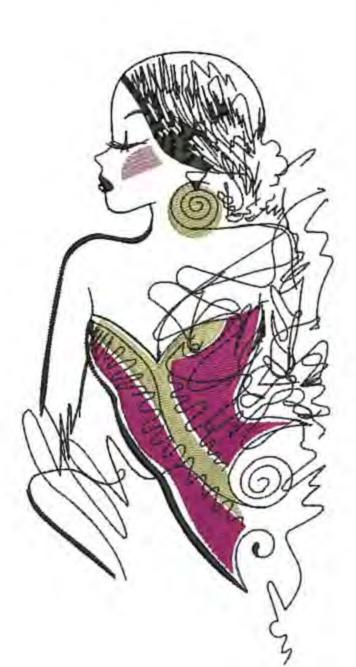

## LILShoulder5x7

Stitches: 2851 Colors: 5

H: 114.5 mm W 174.4 mm

Color Sequence:
1. Rambling Pink 1921
Brand: Madeira Neon Polyester

2. Pale Green 1845

Brand: Madeira Neon Polyester

1868 Brand: Madeira poly

California Blue 1977
Brand: Madeira Neon Polyester

Black 1800
 Brand: Madeira Neon Polyester