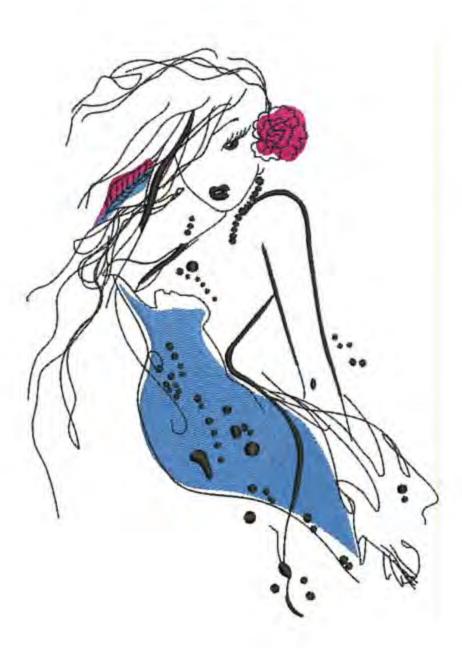

# LILEveningOut5x7

Stitches: 10886

Colors: 3

174.7 mm H: 125.7 mm

Color Sequence:
1. 1709
Brand: Madeira poly
2. California Blue 1977
Brand: Madeira Neon Polyester
3. Black 1800
Brand: Madeira Neon Polyester