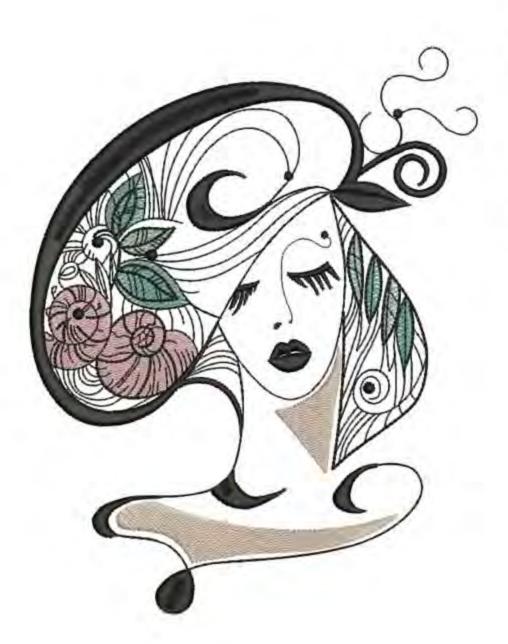

# LILFlowerInHair5x7

Stitches: 14409 Colors:

H: 174.5 mm W: 121.2 mm

Color Sequence:
1. Paprika 1987
Brand: Madeira Neon Polyester

Brand: Madeira Neon Polyester

2. Canine 1878
Brand: Madeira Neon Polyester

3. Rich Scarlet 1781
Brand: Madeira Neon Polyester

4. Black 1800
Brand: Madeira Neon Polyester