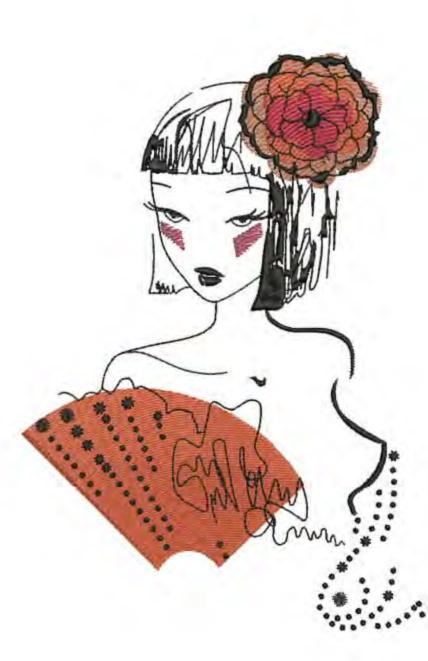

## LILPout4x5

Stitches: 7203 Colors:

H: W: 127.2 mm 64.0 mm

Color Sequence: 1. Karat 1670

Brand: Madeira Neon Polyester
Passion 1710
Brand: Madeira Neon Polyester
Rose 1948
Brand: Madeira Neon Polyester
Black 1800
Brand: Madeira Neon Polyester