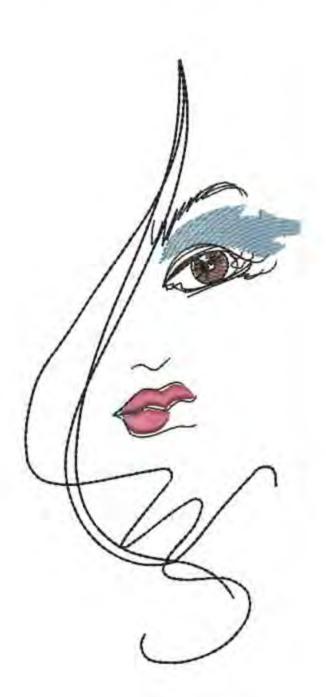

# LILSimpleFace4x5

2789 Stitches:

Colors: 127.1 mm H:

57.9 mm

Color Sequence:
1. Chocolate 1858
Brand: Madeira Neon Polyester

2. Galahad Bronze 1919
Brand: Madeira Neon Polyester
3. Isle Of Skye 1675
Brand: Madeira Neon Polyester
4. Black 1800
Brand: Madeira Neon Polyester