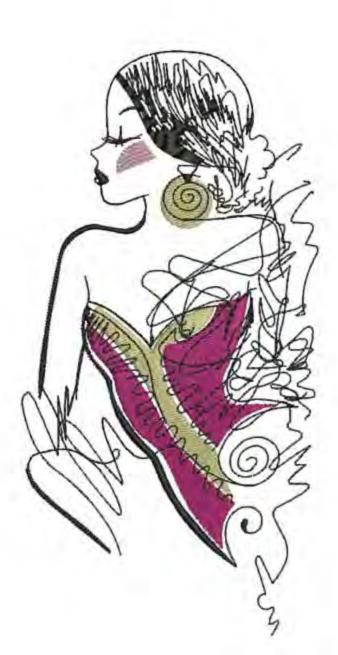

## LILGibson4x5

Stitches: 13187 Colors: H: 126.9 mm

97.6 mm W:

Color Sequence:

1. Cherry Punch 1986
Brand: Madeira Neon Polyester

2. Passion 1710
Brand: Madeira Neon Polyester

3. Arabian Bronze 1621
Brand: Madeira Neon Polyester

4. Purple 1832
Brand: Madeira Neon Polyester

5. Silvery Grey 1840
Brand: Madeira Neon Polyester

6. Black 1800
Brand: Madeira Neon Polyester

Brand: Madeira Neon Polyester
7. Silvery Grey 1840
Brand: Madeira Neon Polyester