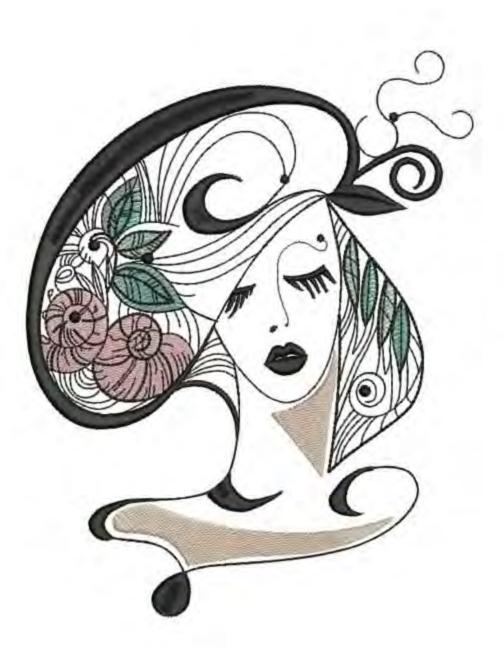

## LILShell4x5

Stitches: 10751 5 Colors: 127.2 mm 100.0 mm H: W:

Color Sequence: 1. 1746

Brand: Madiera poly

2. 1692

Brand: Madeira poly
3. Rambling Pink 1921
Brand: Madeira Neon Polyester

4. 🔲 1818

Brand: Madeira poly

5. Black 1800
Brand: Madeira Neon Polyester