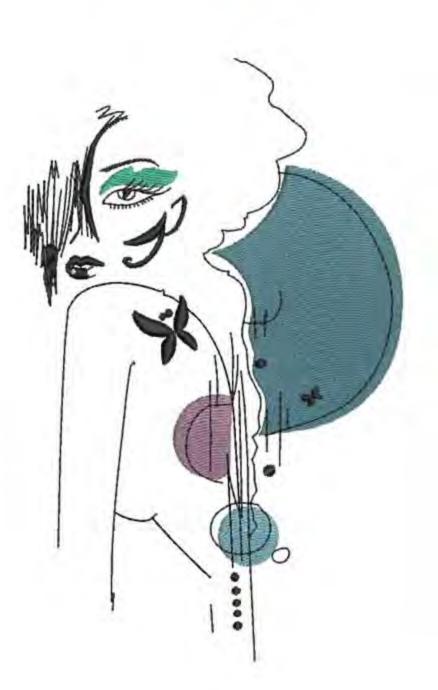

## LILShoulder4x5

Stitches: 2189
Colors: 5
H: 83.5 mm
W: 127.2 mm

Color Sequence:
1. Rambling Pink 1921