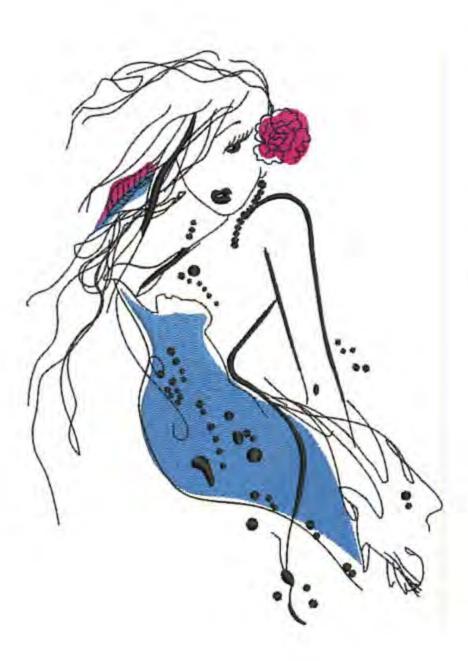

#### LILFlowerInHair4x5

9985 Stitches: Colors:

127.2 mm H: 88.5 mm W:

Color Sequence:

1. Paprika 1987
Brand: Madeira Neon Polyester

2. Canine 1878
Brand: Madeira Neon Polyester

3. Rich Scarlet 1781
Brand: Madeira Neon Polyester