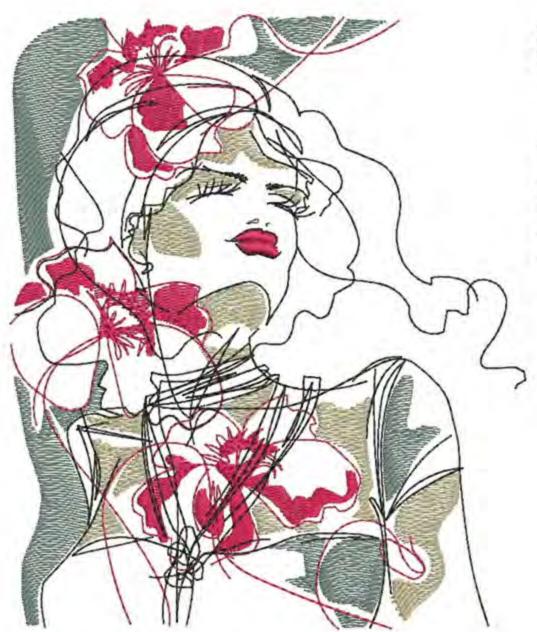

#### LILFlowerInHair4x5

9985 Stitches: Colors:

127.2 mm H: 88.5 mm W:

Color Sequence:

1. Paprika 1987
Brand: Madeira Neon Polyester

2. Canine 1878
Brand: Madeira Neon Polyester

3. Rich Scarlet 1781
Brand: Madeira Neon Polyester

4. Black 1800
Brand: Madeira Neon Polyester