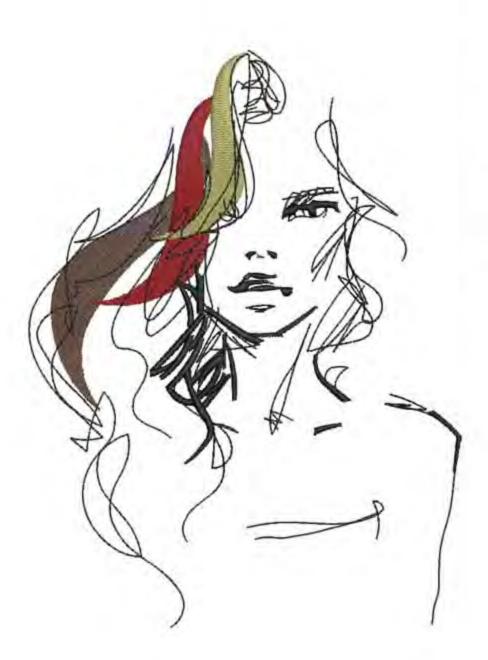

# LILSimpleFace4x5

2789 Stitches:

Colors: 127.1 mm H:

57.9 mm

Color Sequence:
1. Chocolate 1858
Brand: Madeira Neon Polyester

2. Galahad Bronze 1919
Brand: Madeira Neon Polyester
3. Isle Of Skye 1675
Brand: Madeira Neon Polyester
4. Black 1800
Brand: Madeira Neon Polyester