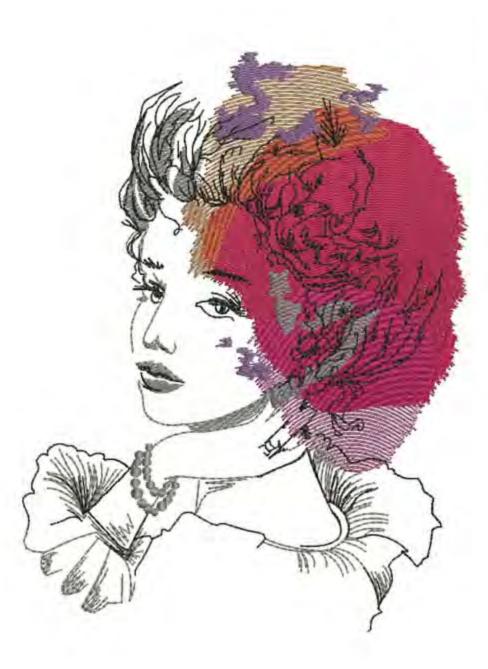

#### LILPortrait4x5

Stitches:

24832

Colors:

127.2 mm 97.5 mm

Color Sequence: 1. Moby 1610

Brand: Madeira Neon Polyester

1614

Brand: Madeira poly

Silvery Grey 1840
 Brand: Madeira Neon Polyester

1614

Brand: Madeira poly

Black 1800

Brand: Madeira Neon Polyester

Madeira Neon Polyester

Madeira Neon Polyester

Black 1800
 Brand: Madeira Neon Polyester