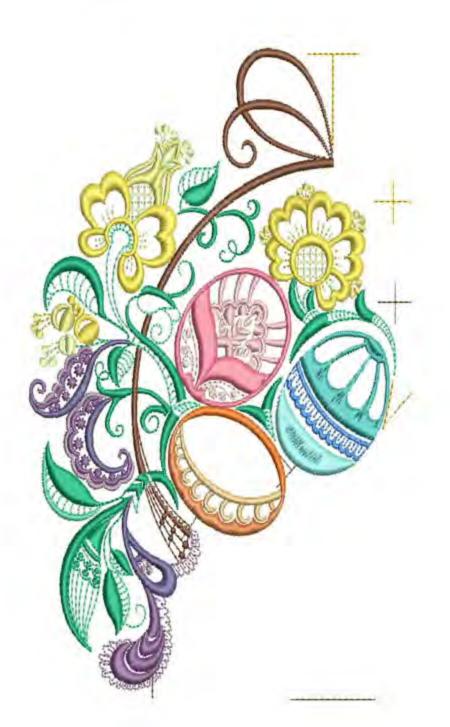

# EasterBasketSection1\_130x180

| Stitches: | 17982    |
|-----------|----------|
| Colors:   | 10       |
| H:        | 166.9 mm |
| W:        | 117.7 mm |

| Color Sequence:            |     |
|----------------------------|-----|
| 1. Chocolate 1858          |     |
| Brand: Madeira Neon Polyes | ter |
| 2. Jonquil 1711            |     |
| Brand: Madeira Neon Polyes | ter |
| 3. Purple 1832             |     |
| Brand: Madeira Neon Polyes | ter |
| 4. Purple Twist 1722       |     |
| Brand: Madeira Neon Polyes | ter |
| 5. Pale Green 1845         |     |
| Brand: Madeira Neon Polyes | ter |
| 6. 1868                    |     |
| Brand: Madeira poly        |     |
| 7. Chinese Yellow 1866     |     |
| Brand: Madeira Neon Polyes | ter |
| 8. Pacific Gold 1735       |     |
| Brand: Madeira Neon Polyes | ter |
| 9. Sunflower 1980          |     |
| Brand: Madeira Neon Polyes | ter |
| 10. Purple Twist 1722      |     |
| Brand: Madeira Neon Polyes | ter |
| 11. Neon Red 54            |     |
| Brand: BERNINA             |     |
|                            |     |

## EasterBasketSection2\_130x180

| Stitches: | 21885    |
|-----------|----------|
| Colors:   | 20       |
| H:        | 175.2 mm |
| W:        | 125.1 mm |
|           |          |