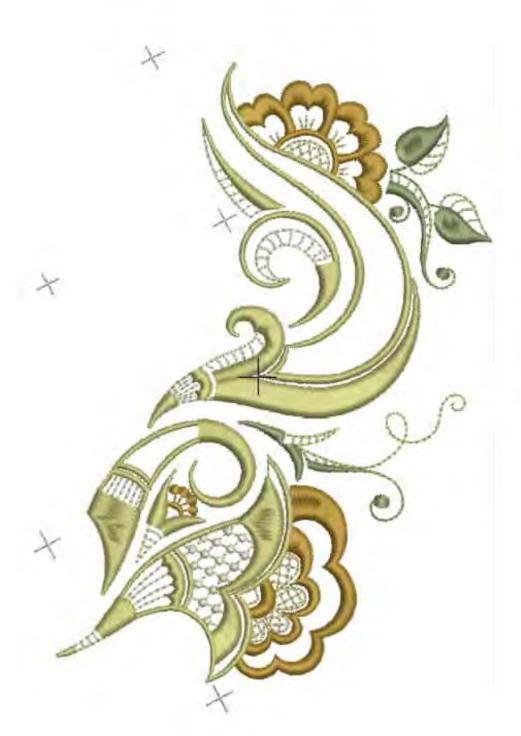

Center Riece Gensations

8x10 split hoop 130mm x 180mm hoops

This sensational collection contains 4 gorgeous designs for any project you can dream up! Imagine a table cloth or a runner. Visualize a quilts, wall hangings, accent pillows, bags or even jacket backs.

Thread colors chosen from Madeira Poly Neon. Test stitch outs were done with flannel and crisp mid weight stabilizers.





## CoffeCupSection1\_130x180

| Stitches: | 21530    |  |
|-----------|----------|--|
| Colors:   | 9        |  |
| H:        | 171.9 mm |  |
| W:        | 122.4 mm |  |
|           |          |  |





## CoffeCupSection2\_130x180





# CoffeCupSection3\_130x180

| Stitches: | 14025    |
|-----------|----------|
| Colors:   | 7        |
| H:        | 176.4 mm |
| W:        | 120.4 mm |

| Color Sequence:               |
|-------------------------------|
| 1. Jonquil 1711               |
| Brand: Madeira Neon Polyester |
| 2. Karat 1670                 |
| Brand: Madeira Neon Polyester |
| 3. 1672                       |
| Brand: Madeira poly           |
| 4. 1863                       |
| Brand: Madeira poly           |
| 5. 1684                       |
| Brand: Madeira poly           |
| 6. 91920                      |
| Brand: Madeira poly           |
| 7. Pistachio 1956             |
| Brand: Madaira Naca Balvastar |

Brand: Madeira Neon Polyester





## CoffePotSection1\_130x180





## CoffePotSection2\_130x180