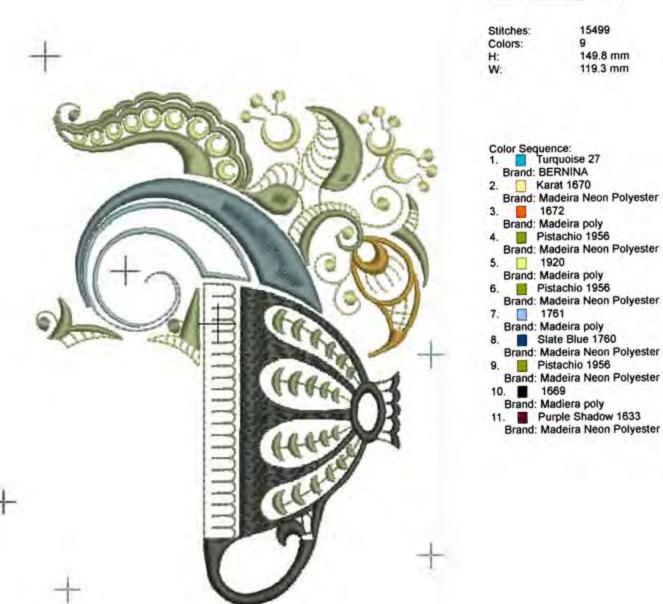

Center Riece Gensations

8x10 split hoop 130mm x 180mm hoops

This sensational collection contains 4 gorgeous designs for any project you can dream up! Imagine a table cloth or a runner. Visualize a quilts, wall hangings, accent pillows, bags or even jacket backs.

Thread colors chosen from Madeira Poly Neon. Test stitch outs were done with flannel and crisp mid weight stabilizers.





## CoffeCupSection1\_130x180

| Stitches: | 21530    |  |
|-----------|----------|--|
| Colors:   | 9        |  |
| H:        | 171.9 mm |  |
| W:        | 122.4 mm |  |
|           |          |  |





## CoffeCupSection2\_130x180





# CoffeCupSection3\_130x180

| Stitches: | 14025    |
|-----------|----------|
| Colors:   | 7        |
| H:        | 176.4 mm |
| W:        | 120.4 mm |

| Color Sequence:               |
|-------------------------------|
| 1. Jonquil 1711               |
| Brand: Madeira Neon Polyester |
| 2. Karat 1670                 |
| Brand: Madeira Neon Polyester |
| 3. 1672                       |
| Brand: Madeira poly           |
| 4. 1863                       |
| Brand: Madeira poly           |
| 5. 1684                       |
| Brand: Madeira poly           |
| 6. 91920                      |
| Brand: Madeira poly           |
| 7. Pistachio 1956             |
| Brand: Madaira Naca Balvastar |

Brand: Madeira Neon Polyester





## CoffePotSection1\_130x180