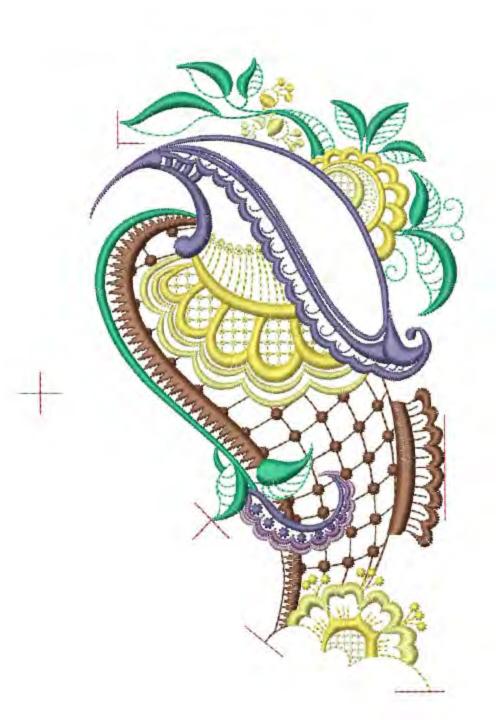

## CoffeCupSection1\_130x180

| Stitches: | 21530    |  |
|-----------|----------|--|
| Colors:   | 9        |  |
| H:        | 171.9 mm |  |
| W:        | 122.4 mm |  |
|           |          |  |

## CoffeCupSection2\_130x180