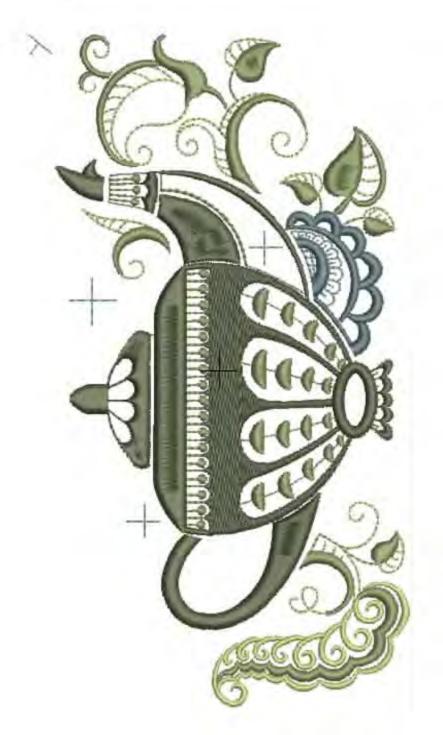

CoffeCupSection3\_130x180

| Stitches: | 14025    |
|-----------|----------|
| Colors:   | 7        |
| H:        | 176.4 mm |
| W:        | 120.4 mm |

| Color Sequence:               |
|-------------------------------|
| 1. Jonquil 1711               |
| Brand: Madeira Neon Polyester |
| 2. Karat 1670                 |
| Brand: Madeira Neon Polyester |
| 3. 1672                       |
| Brand: Madeira poly           |
| 4. 1863                       |
| Brand: Madeira poly           |
| 5. 1684                       |
| Brand: Madeira poly           |
| 6. 91920                      |
| Brand: Madeira poly           |
| 7. Pistachio 1956             |
| Brand: Madaira Naca Balvastar |

Brand: Madeira Neon Polyester





## CoffePotSection1\_130x180





## CoffePotSection2\_130x180





# CoffePotSection3\_130x180

| Stitches: | 15485    |  |
|-----------|----------|--|
| Colors:   | 6        |  |
| H:        | 178.5 mm |  |
| W:        | 100.3 mm |  |

# Color Sequence:

| 1.  | Periwinkle 1893            |
|-----|----------------------------|
| Bra | nd: Madeira Neon Polyester |
| 2.  | 1920                       |
| Bra | nd: Madeira poly           |
| 3.  | Pistachio 1956             |
| Bra | nd: Madeira Neon Polyester |
| 4.  | 1969                       |
| Bra | nd: Madeira poly           |
| 5.  | 1761                       |
| Bra | nd: Madeira poly           |
| 6.  | Slate Blue 1760            |
| Bra | nd: Madeira Neon Polyester |





# EasterBasketSection1\_130x180

| Stitches: | 17982    |
|-----------|----------|
| Colors:   | 10       |
| H:        | 1