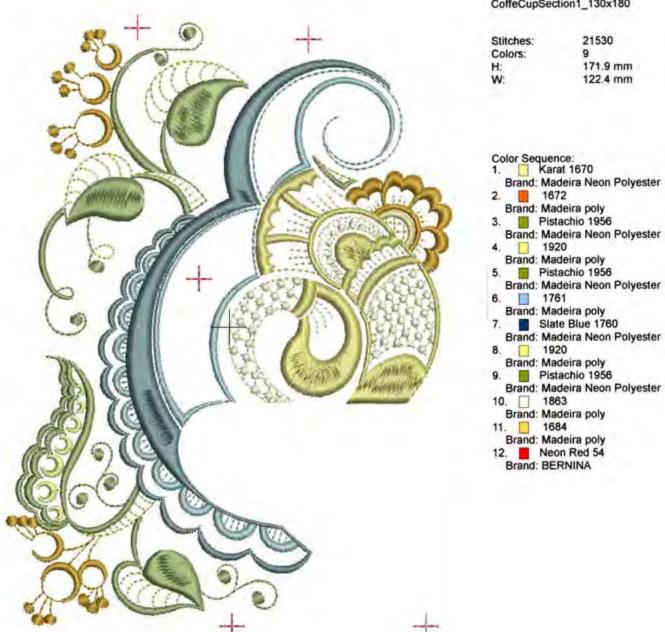

## CoffeCupSection1\_130x180

| Stitches: | 21530    |  |
|-----------|----------|--|
| Colors:   | 9        |  |
| H:        | 171.9 mm |  |
| W:        | 122.4 mm |  |
|           |          |  |