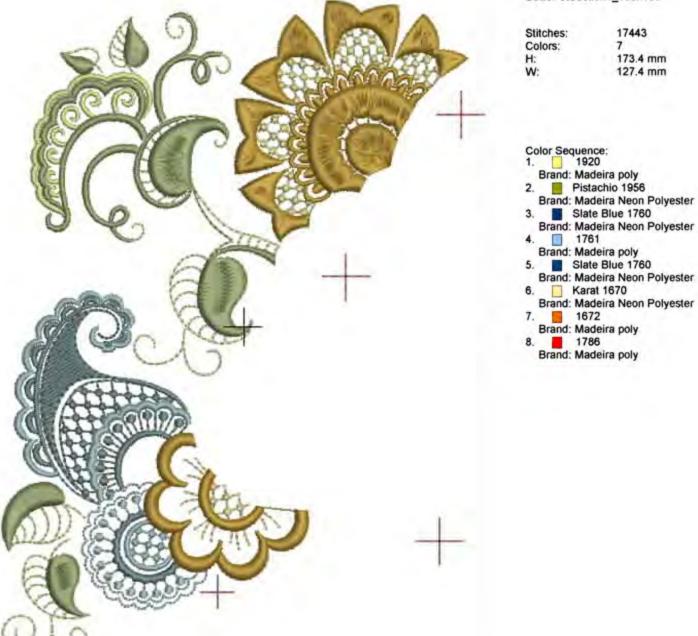

|           |          |  |





## CoffeCupSection2\_130x180





# CoffeCupSection3\_130x180

| Stitches: | 14025    |
|-----------|----------|
| Colors:   | 7        |
| H:        | 176.4 mm |
| W:        | 120.4 mm |

| Color Sequence:               |
|-------------------------------|
| 1. Jonquil 1711               |
| Brand: Madeira Neon Polyester |
| 2. Karat 1670                 |
| Brand: Madeira Neon Polyester |
| 3. 1672                       |
| Brand: Madeira poly           |
| 4. 1863                       |
| Brand: Madeira poly           |
| 5. 1684                       |
| Brand: Madeira poly           |
| 6. 91920                      |
| Brand: Madeira poly           |
| 7. Pistachio 1956             |
| Brand: Madaira Naca Balvastar |

Brand: Madeira Neon Polyester





## CoffePotSection1\_130x180





## CoffePotSection2\_130x180





# CoffePotSection3\_130x180

| Stitches: | 15485    |  |
|-----------|----------|--|
| Colors:   | 6        |  |
| H:        | 178.5 mm |  |
| W:        | 100.3 mm |  |

# Color Sequence:

| 1.  | Periwinkle 1893            |
|-----|----------------------------|
| Bra | nd: Madeira Neon Polyester |
| 2.  | 1920                       |
| Bra | nd: Madeira poly           |
| 3.  | Pistachio 1956             |
| Bra | nd: Madeira Neon Polyester |
| 4.  | 1969                       |
| Bra | nd: Madeira poly           |
| 5.  | 1761                       |
| Bra | nd: Madeira poly           |
| 6.  | Slate Blue 1760            |
| Bra | nd: Madeira Neon Polyester |





# EasterBasketSection1\_130x180

| Stitches: | 17982