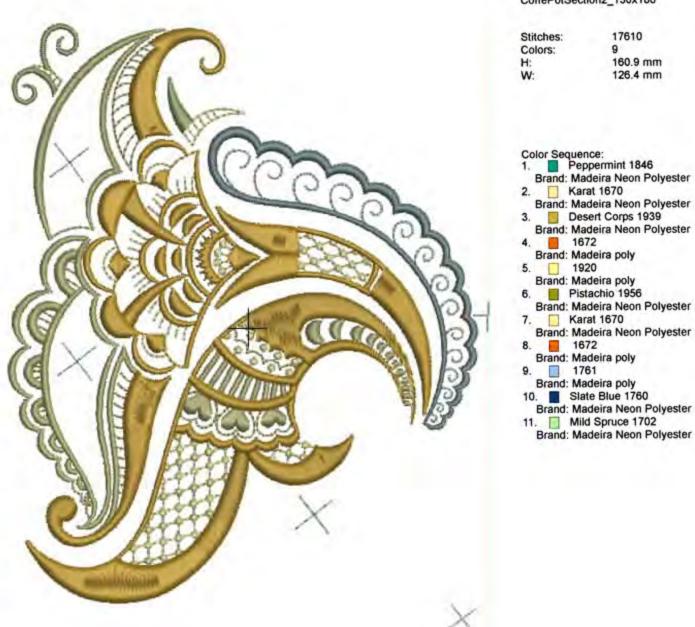

# CoffePotSection3\_130x180

| Stitches: | 15485    |  |
|-----------|----------|--|
| Colors:   | 6        |  |
| H:        | 178.5 mm |  |
| W:        | 100.3 mm |  |

# Color Sequence:

| 1.  | Periwinkle 1893            |
|-----|----------------------------|
| Bra | nd: Madeira Neon Polyester |
| 2.  | 1920                       |
| Bra | nd: Madeira poly           |
| 3.  | Pistachio 1956             |
| Bra | nd: Madeira Neon Polyester |
| 4.  | 1969                       |
| Bra | nd: Madeira poly           |
| 5.  | 1761                       |
| Bra | nd: Madeira poly           |
| 6.  | Slate Blue 1760            |
| Bra | nd: Madeira Neon Polyester |