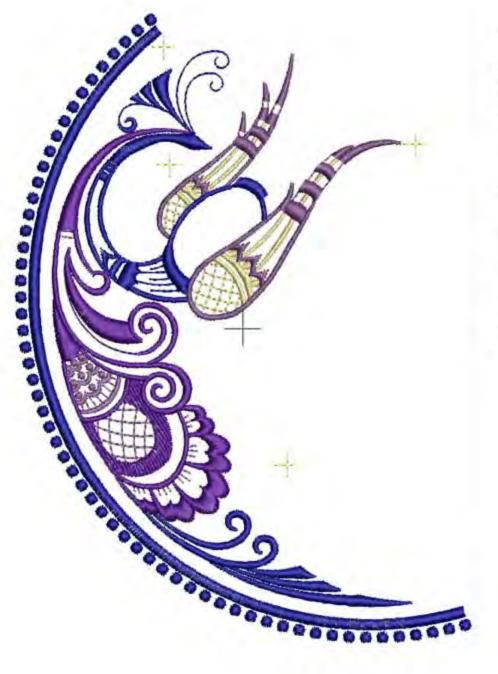

# PeacockSection3\_130x180

| Stitches: | 13989    |
|-----------|----------|
| Colors:   | 6        |
| H:        | 173.6 mm |
| W:        | 125.0 mm |

### Color Sequence:

| 1.   | Golden Lime 1623           |  |
|------|----------------------------|--|
| Bran | nd: Madeira Neon Polyester |  |
| 2.   | Cerulean 1842              |  |
| Bran | nd: Madeira Neon Polyester |  |
| 3.   | Karat 1670                 |  |
|      | nd: Madeira Neon Polyester |  |
| 4.   | Purple Maze 1922           |  |
| Bran | nd: Madeira Neon Polyester |  |
| 5.   | Cerulean 1842              |  |
| Bran | nd: Madeira Neon Polyester |  |
| 6.   | Purple 1832                |  |
| Bran | nd: Madeira Neon Polyester |  |
| 7.   | Purple Twist 1722          |  |
| Bran | nd: Madeira Neon Polyester |  |
|      |                            |  |