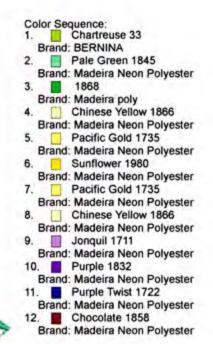

# EasterBasketSection1\_130x180

| Stitches: | 17982    |
|-----------|----------|
| Colors:   | 10       |
| H:        | 166.9 mm |
| W:        | 117.7 mm |

| Color Sequence:            |     |
|----------------------------|-----|
| 1. Chocolate 1858          |     |
| Brand: Madeira Neon Polyes | ter |
| 2. Jonquil 1711            |     |
| Brand: Madeira Neon Polyes | ter |
| 3. Purple 1832             |     |
| Brand: Madeira Neon Polyes | ter |
| 4. Purple Twist 1722       |     |
| Brand: Madeira Neon Polyes | ter |
| 5. Pale Green 1845         |     |
| Brand: Madeira Neon Polyes | ter |
| 6. 1868                    |     |
| Brand: Madeira poly        |     |
| 7. Chinese Yellow 1866     |     |
| Brand: Madeira Neon Polyes | ter |
| 8. Pacific Gold 1735       |     |
| Brand: Madeira Neon Polyes | ter |
| 9. Sunflower 1980          |     |
| Brand: Madeira Neon Polyes | ter |
| 10. Purple Twist 1722      |     |
| Brand: Madeira Neon Polyes | ter |
| 11. Neon Red 54            |     |
| Brand: BERNINA             |     |
|                            |     |