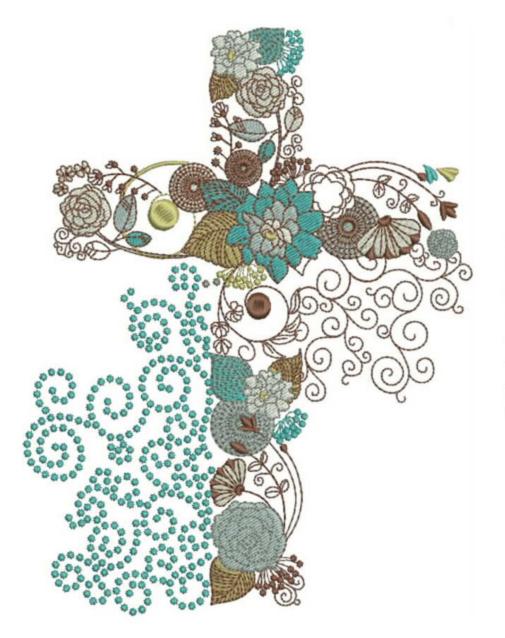

## EEFloralCross8x10

Stitches:

42675

Colors:

H: W: 250.0 mm 189.7 mm

Color Sequence:
1. Periwinkle 1893
Brand: Madeira Neon Polyester

2. 1684
Brand: Madeira poly
3. Pastel Blue 1953
Brand: Madeira Neon Polyester