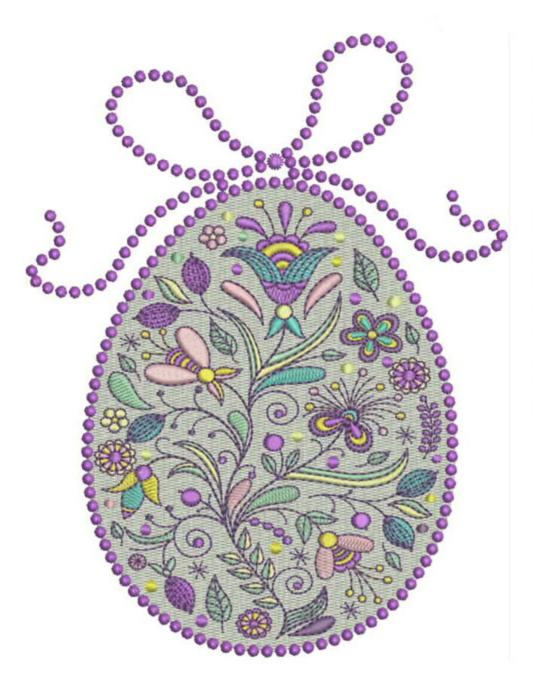

# EEBugsandBowEgg8x10

Stitches: Colors:

64724

H: W: 249.6 mm 191.3 mm

Color Sequence:

1. White 1802

Brand: Madeira Neon Polyester

Iris 1631

Brand: Madeira Neon Polyester

Sea Foam 1647

Brand: Madeira Neon Polyester

1824

Brand: Madeira

Iris 1631

Brand: Madeira Neon Polyester

Rambling Pink 1921

Brand: Madeira Neon Polyester

Blue Frost 1827

Brand: Madeira Neon Polyester

Purple 1832

Brand: Madeira Neon Polyester

1727

Brand: Madeira poly

10. Purple Twist 1722