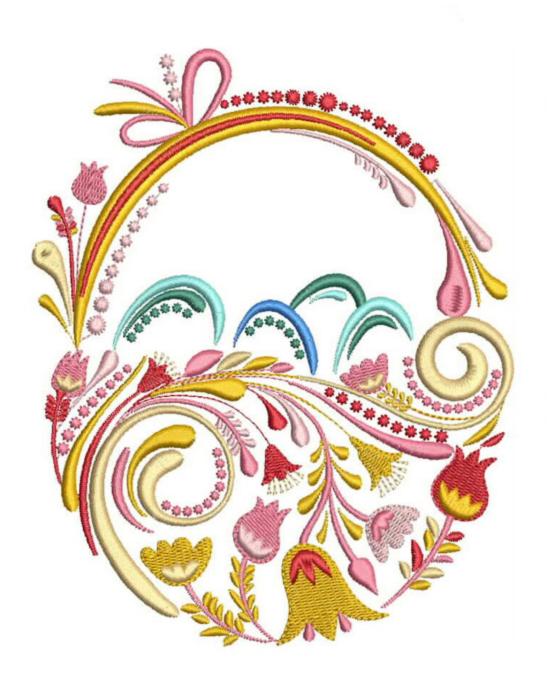

### EEBasket8x10

Stitches: Colors:

35388

H: W: 240.4 mm

192.5 mm

Color Sequence:

1. Light Blue 1932

Brand: Madeira Neon Polyester

Oceanic Green 1890 Brand: Madeira Neon Polyester

California Blue 1977

Brand: Madeira Neon Polyester

Rambling Pink 1921 Brand: Madeira Neon Polyester

Havisham Tule 1853

Brand: Madeira Neon Polyester

Coldstream 1637

Brand: Madeira Neon Polyester Floral Pink 1990

Brand: Madeira Neon Polyester

Coldstream 1637

Brand: Madeira Neon Polyester Academic 1955

Brand: Madeira Neon Polyester

10. Havisham Tule 1853 Brand: Madeira Neon Polyester

11. Rambling Pink 1921

Brand: Madeira Neon Polyester

12. Floral Pink 1990

Brand: Madeira Neon Polyester 13. Havisham Tule 1853

Brand: Madeira Neon Polyester

14. Coldstream 1637