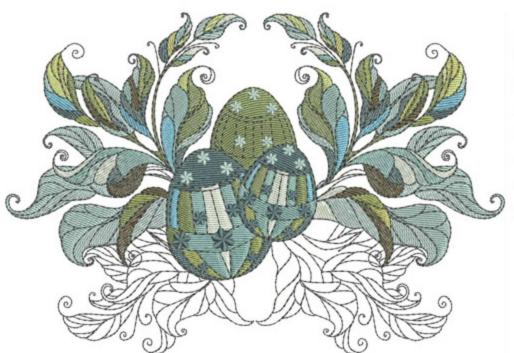

# EEEggsandFlowers8x10

Stitches: 57719 Colors: 12 H: 195.0 mm W: 236.5 mm

Color Sequence: 1. 1686 Brand: Madeira

2. Pastel Blue 1953

Brand: Madeira Neon Polyester

Pistachio 1956

Brand: Madeira Neon Polyester