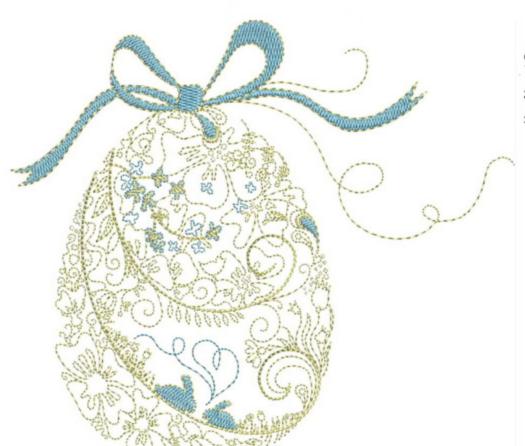

# EEBugsandBowEgg8x10

Stitches: Colors:

64724

H: W: 249.6 mm 191.3 mm

Color Sequence:

1. White 1802

Brand: Madeira Neon Polyester

Iris 1631