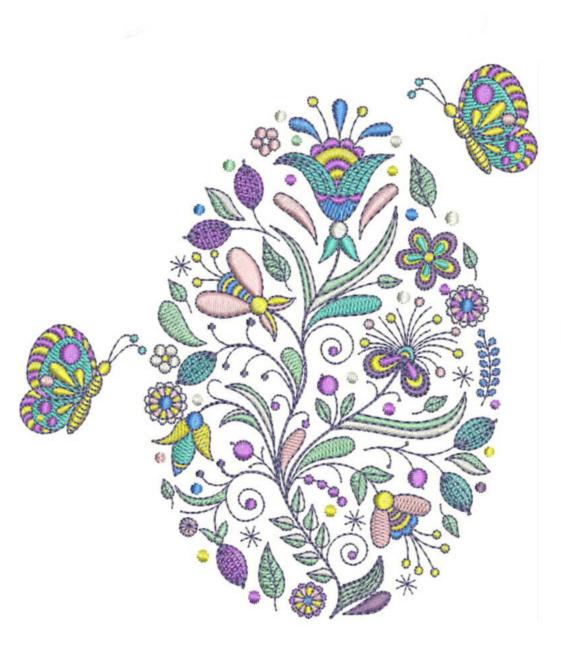

# EEBugsandButterflyEgg8x10

Stitches: Colors:

38969

H:

210.3 mm

W:

194.9 mm

Color Sequence:
1. California Blue 1977
Brand: Madeira Neon Polyester

Sea Foam 1647
Brand: Madeira Neon Polyester

Blue Frost 1827

Brand: Madeira Neon Polyester

1824 Brand: Madeira

Iris 1631

Brand: Madeira Neon Polyester Rambling Pink 1921

Brand: Madeira Neon Polyester

Blue Frost 1827

Brand: Madeira Neon Polyester

Purple 1832

Brand: Madeira Neon Polyester

1686 Brand: Madeira

10. 1930

Brand: Madeira poly