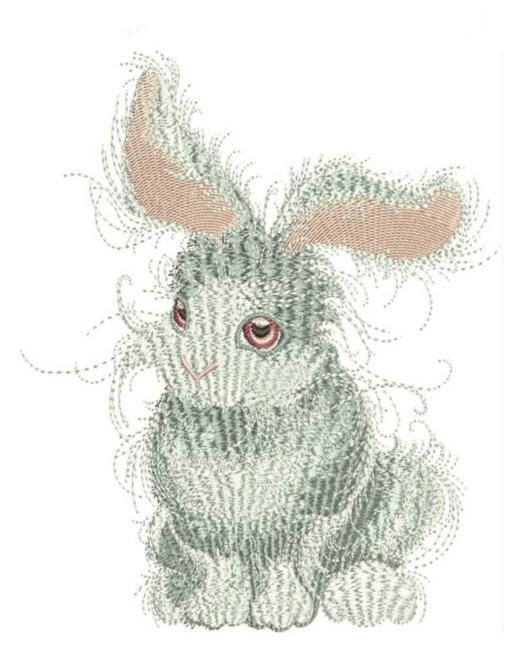

#### EEWhiteRabbit8x10

Stitches:

65126

Colors:

H: W: 222.7 mm 195.0 mm

Brand: Madeira Neon Polyester

Shark Skin 1811

Brand: Madeira Neon Polyester

☐ White 1802

Brand: Madeira Neon Polyester

Emily Pink 1915

Brand: Madeira Neon Polyester

White 1802

Brand: Madeira Neon Polyester

6. Wine 1782

Brand: Madeira Neon Polyester

7. Emily Pink 1915

Brand: Madeira Neon Polyester

8. White 1802

Brand: Madeira Neon Polyester

Dark Mahogany 1997

Brand: Madeira Neon Polyester

10. Cinder 1918