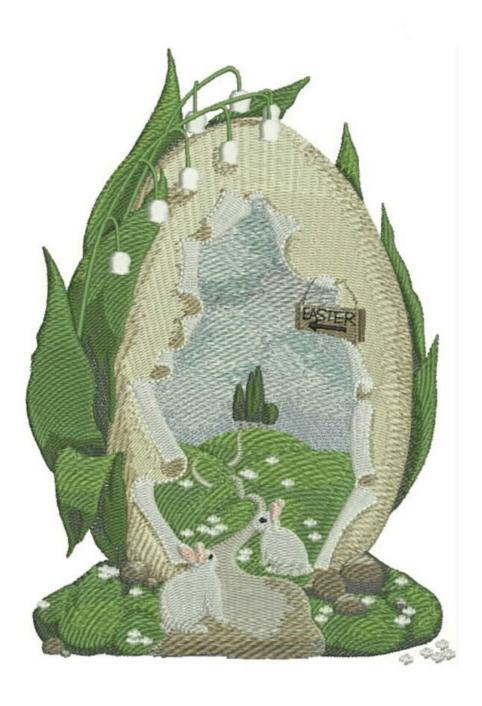

#### EEGardenPathEgg8x10

Stitches: 93540
Colors: 18
H: 249.9 mm
W: 173.1 mm

Color Sequence: Pastel Blue 1953 Brand: Madeira Neon Polyester Silvery Grey 1840 Brand: Madeira Neon Polyester 1692 Brand: Madeira poly 1686 Brand: Madeira Green 1770 Brand: Madeira Neon Polyester ■ Velvet Green 1705 Brand: Madeira Neon Polyester 1949 Brand: Madeira poly Beige 1928 Brand: Madeira Neon Polyester Celestial Tule 1682 Brand: Madeira Neon Polyester Velvet Green 1705 Brand: Madeira Neon Polyester 11. Green 1770 Brand: Madeira Neon Polyester 12. Pastoral Green 1848 Brand: Madeira Neon Polyester 13. | 1648 Brand: Madeira poly 14. 1689 Brand: Madeira poly 15. White 1802 Brand: Madeira Neon Polyester 16. Beige 1928 Brand: Madeira Neon Polyester 17. Comet's Tail 1860 Brand: Madeira Neon Polyester 18. ■ 1689 Brand: Madeira poly 19. Beige 1928 Brand: Madeira Neon Polyester 20. 1929 Brand: Madeira poly 21. White 1802 Brand: Madeira Neon Polyester 22. Pastoral Green 1848 Brand: Madeira Neon Polyester 23. White 1802 Brand: Madeira Neon Polyester 24. 1687 Brand: Madeira poly

25. Emily Pink 1915

26. Black 1800

Brand: Madeira Neon Polyester