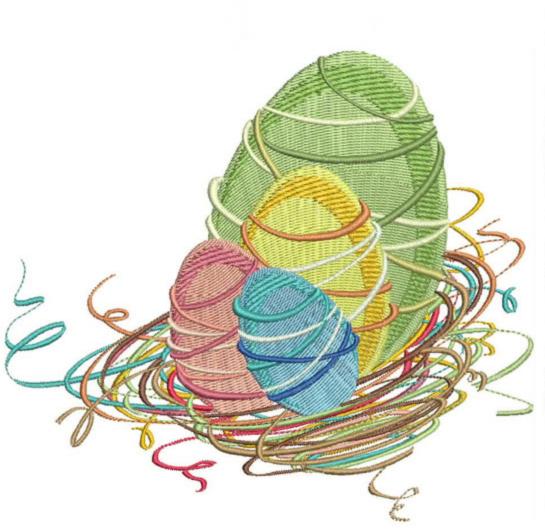

#### EENestSwirl8x10

Stitches: Colors: 52634 19

m. W· 194.8 mm 217.7 mm

Color Sequence: Academic 1955 Brand: Madeira Neon Polyester Galahad Bronze 1919 Brand: Madeira Neon Polyester Periwinkle 1893 Brand: Madeira Neon Polyester 1768 Brand: Madeira poly 1648 Brand: Madeira poly 6. 1661 Brand: Madeira Sorgum 1769 Brand: Madeira Neon Polyester 8. [ 1684 Brand: Madeira poly 9. Golden Lime 1623 Brand: Madeira Neon Polyester Academic 1955 Brand: Madeira Neon Polyester 11. Melon 1952 Brand: Madeira Neon Polyester 12. Shrimp 1620 Brand: Madeira Neon Polyester Galahad Bronze 1919 Brand: Madeira Neon Polyester 14. 1616 Brand: Madeira poly 15. Emily Pink 1915 Brand: Madeira Neon Polyester Galahad Bronze 1919 Brand: Madeira Neon Polyester 17. 1871 Brand: Madeira poly 18. Periwinkle 1893 Brand: Madeira Neon Polyester Marlin 1797 Brand: Madeira Neon Polyester 20. White 1802 Brand: Madeira Neon Polyester 21. 1786 Brand: Madeira poly 22. 1768

Brand: Madeira poly 23. Shrimp 1620

Chocolate 1858

light brown 1885
 Brand: Madeira poly

Brand: Madeira Neon Polyester