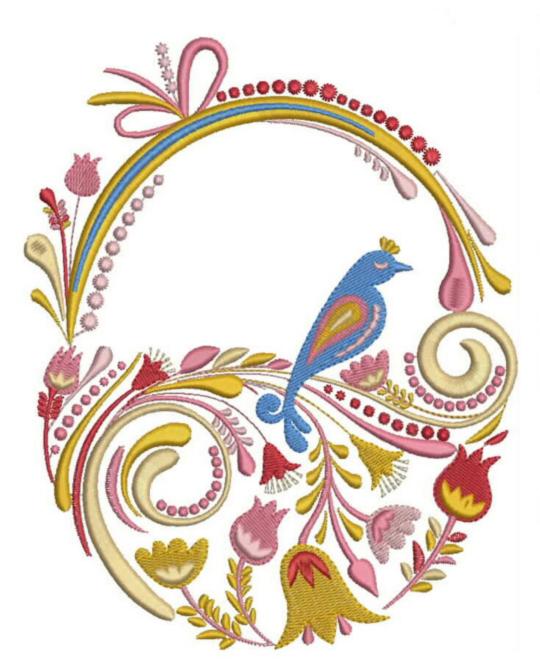

### EEBasketWithBird8x10

Stitches:

36938

Colors:

H: W: 243.5 mm 195.0 mm

Color Sequence:

Havisham Tule 1853

Brand: Madeira Neon Polyester

Coldstream 1637

Brand: Madeira Neon Polyester

Rambling Pink 1921

Brand: Madeira Neon Polyester

Floral Pink 1990

Brand: Madeira Neon Polyester

Coldstream 1637

Brand: Madeira Neon Polyester

Academic 1955

Brand: Madeira Neon Polyester

Havisham Tule 1853

Brand: Madeira Neon Polyester

California Blue 1977

Brand: Madeira Neon Polyester

Rambling Pink 1921

Brand: Madeira Neon Polyester

10. Floral Pink 1990

Brand: Madeira Neon Polyester

11. Academic 1955

Brand: Madeira Neon Polyester

12. Havisham Tule 1853

Brand: Madeira Neon Polyester

Coldstream 1637