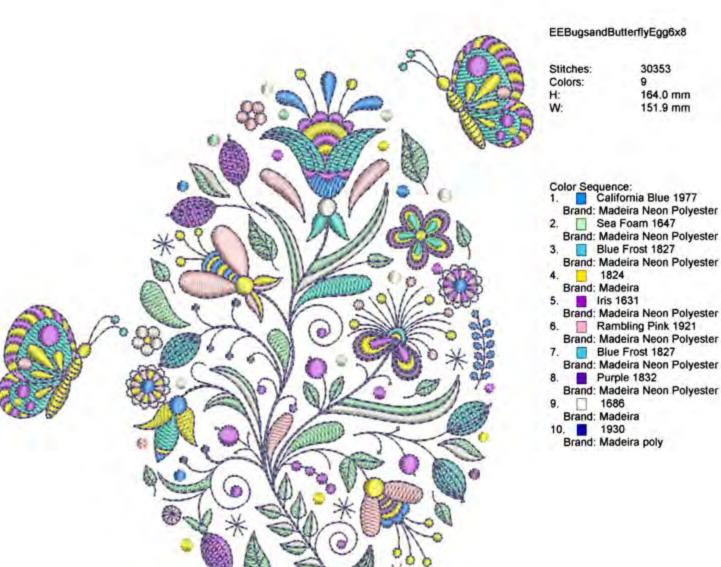

## EEBugsandButterflyEgg6x8

164.0 mm 151.9 mm

Brand: Madeira Neon Polyester

Blue Frost 1827

Brand: Madeira Neon Polyester

Brand: Madeira Neon Polyester

Brand: Madeira Neon Polyester

Brand: Madeira Neon Polyester