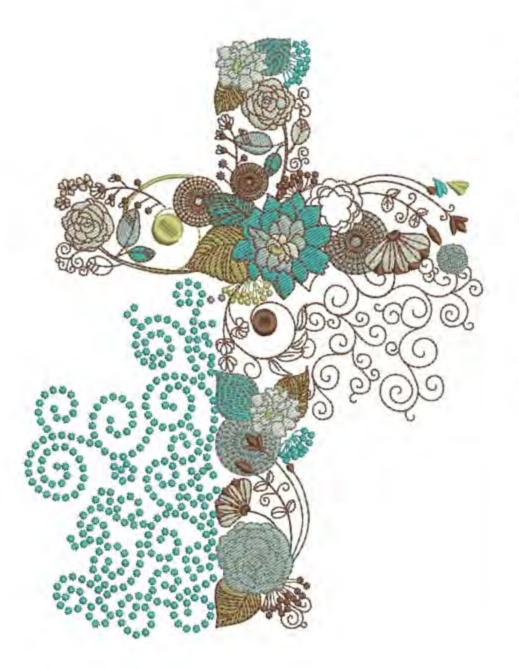

# EEFloralCross6x8

Stitches: 35168 Colors:

200.0 mm W: 152.0 mm

Color Sequence:
1. Periwinkle 1893
Brand: Madeira Neon Polyester
2. 1684

Brand: Madeira poly
3. Pastel Blue 1953
Brand: Madeira Neon Polyester

4. White 1802
Brand: Madeira Neon Polyester
5. Chocolate 1858
Brand: Madeira Neon Polyester
6. Silvery Grey 1840
Brand: Madeira Neon Polyester

7. Periwinkle 1893
Brand: Madeira Neon Polyester
8. 1684
Brand: Madeira poly