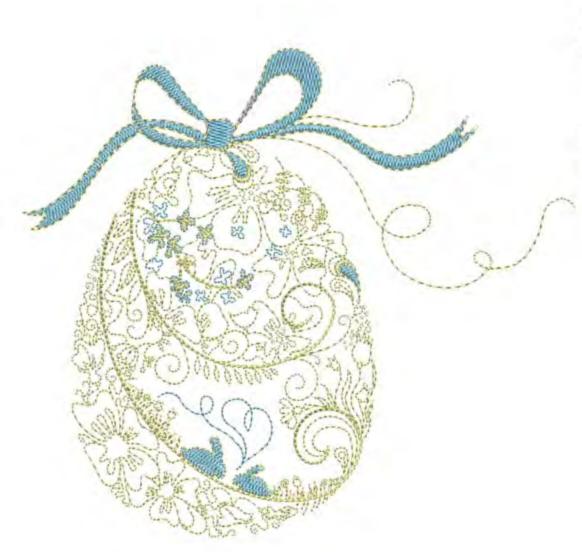

adeira Neon Polyester

Floral Pink 1990

Brand: Madeira Neon Polyester

Coldstream 1637
Brand: Madeira Neon Polyester

Academic 1955

Brand: Madeira Neon Polyester

Havisham Tule 1853

Brand: Madeira Neon Polyester

California Blue 1977

Brand: Madeira Neon Polyester

Rambling Pink 1921

Brand: Madeira Neon Polyester

10. Floral Pink 1990

Brand: Madeira Neon Polyester

11. Academic 1955

Brand: Madeira Neon Polyester

12. Havisham Tule 1853

Brand: Madeira Neon Polyester

13. Coldstream 1637









## EEBugsandButterflyEgg6x8

164.0 mm 151.9 mm

Brand: Madeira Neon Polyester

Blue Frost 1827

Brand: Madeira Neon Polyester

Brand: Madeira Neon Polyester

Brand: Madeira Neon Polyester

Brand: Madeira Neon Polyester



# EEBunnyEgg6x8

Stitches: Colors:

15353 2

H: W: 151.9 mm

170.4 mm





## EEEggsandFlowers6x8

Stitches: 44104 Colors: 12 H: 152.0 mm W: 184.3 mm





# EEEggsandLeaves6x8

Stitches: 45418
Colors: 11
H: 137.3 mm
W: 200.0 mm



3. Pale Jeans 1960

Brand: Madeira Neon Polyester

1871

Brand: Madeira poly

5. **1961** 

Brand: Madeira poly

Brand: Madeira pol

Brand: Madeira poly 7. 1920

Brand: Madeira poly 8. 236

Brand: Floriani
9. Pistachio 1956

Brand: Madeira Neon Polyester

10. 1929
Brand: Madeira poly

11. Twilight 1841

Brand: Madeira Neon Polyester

12. 1961

Brand: Madeira poly 13. Pastel Blue 1953





# EEFloralCross6x8

Stitches: 35168 Colors:

200.0 mm W: 152.0 mm

Color Sequence:
1. Periwinkle 1893
Brand: Madeira Neon Polyester
2. 1684

Brand: Madeira poly
3. Pastel Blue 1953
Brand: Madeira Neon Polyester

4. White 1802
Brand: Madeira Neon Po