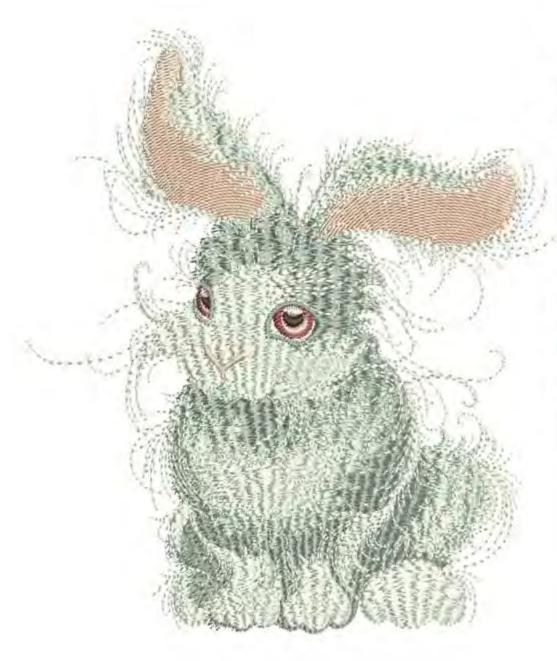

#### EEWhiteRabbit6x8

Stitches:

45650

Colors:

173.6 mm 152.0 mm

Brand: Madeira Neon Polyester

Shark Skin 1811

Brand: Madeira Neon Polyester