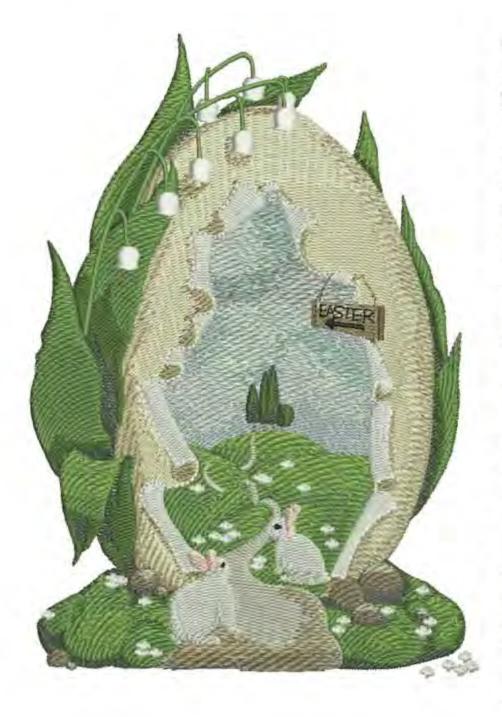

#### EEGardenPathEgg6x8

Stitches: 66200 Colors: 18 H: 199.8 mm W: 138.5 mm

Color Sequence:
1. Pastel Blue 1953 Brand: Madeira Neon Polyester 2. Silvery Grey 1840 Brand: Madeira Neon Polyester 3. 1692 Brand: Madeira poly 1686
 Brand: Madeira Green 1770 Brand: Madeira Neon Polyester Velvet Green 1705 Brand: Madeira Neon Polyester 7. 1949 Brand: Madeira poly 8. Beige 1928 Brand: Madeira Neon Polyester 9. Celestial Tule 1682 Brand: Madeira Neon Polyester 10. Velvet Green 1705 Brand: Madeira Neon Polyester 11. Green 1770 Brand: Madeira Neon Polyester 12. Pastoral Green 1848 Brand: Madeira Neon Polyester 13. 1648 Brand: Madeira poly 14. 1689 Brand: Madeira poly 15. White 1802 Brand: Madeira Neon Polyester 16. Beige 1928 Brand: Madeira Neon Polyester 17. Comet's Tail 1860 Brand: Madeira Neon Polyester 18. 1689 Brand: Madeira poly 19. Beige 1928 Brand: Madeira Neon Polyester 20. 1929
Brand: Madeira poly 21. White 1802 Brand: Madeira Neon Polyester 22. Pastoral Green 1848