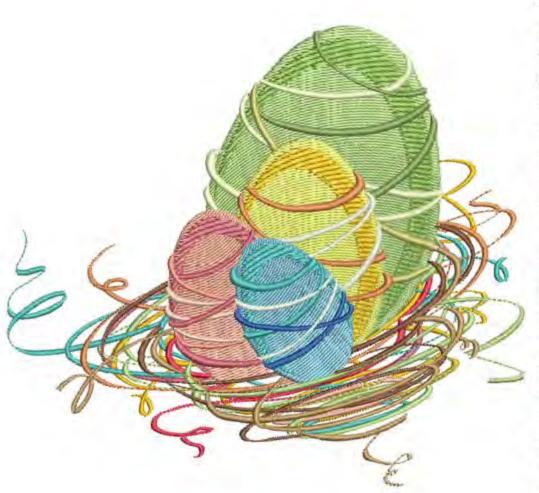

#### EENestSwirl6x8

Stitches: 37662 Colors: 19 H: 151.8 mm W: 169.8 mm

Color Sequence: 1. Academic 1955 Brand: Madeira Neon Polyester 2. Galahad Bronze 1919 Brand: Madeira Neon Polyester Periwinkle 1893 Brand: Madeira Neon Polyester 1768 4. Brand: Madeira poly 1648 Brand: Madeira poly 1661 6. Brand: Madeira 7. Sorgum 1769 Brand: Madeira Neon Polyester 8. 8 1684 Brand: Madeira poly 9. Golden Lime 1623 Brand: Madeira Neon Polyester 10. Academic 1955 Brand: Madeira Neon Polyester 11. B Melon 1952 Brand: Madeira Neon Polyester 12. Shrimp 1620 Brand: Madeira Neon Polyester 13. Galahad Bronze 1919 Brand: Madeira Neon Polyester 14. 1616 Brand: Madeira poly 15. Emily Pink 1915 Brand: Madeira Neon Polyester 16. Galahad Bronze 1919 Brand: Madeira Neon Polyester 17. 1871 Brand: Madeira poly 18. Periwinkle 1893 Brand: Madeira Neon Polyester 19. Martin 1797 Brand: Madeira Neon Polyester 20. White 1802 Brand: Madeira Neon Polyester 21. 1786 Brand: Madeira poly 22. 1768 Brand: Madeira poly 23. Shrimp 1620 Brand: Madeira Neon Polyester 24. Chocolate 1858 Brand: Madeira Neon Polyester 25. | light brown 1885