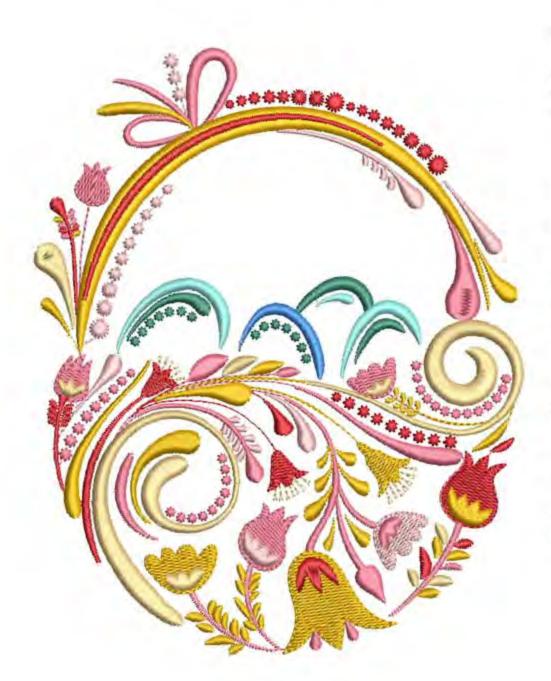

# EEBasket6x8

Stitches: 24213 Colors: H: 175.2 mm 140.3 mm

Color Sequence:
1. Light Blue 1932

Brand: Madeira Neon Polyester

Oceanic Green 1890
 Brand: Madeira Neon Polyester

3. California Blue 1977

Brand: Madeira Neon Polyester

4. Rambling Pink 1921

Brand: Madeira Neon Polyester

5. Havisham Tule 1853

Brand: Madeira Neon Polyester

Coldstream 1637

Brand: Madeira Neon Polyester

Floral Pink 1990

Brand: Madeira Neon Polyester

Coldstream 1637 Brand: Madeira Neon Polyester

Academic 1955

Brand: Madeira Neon Polyester

10. Havisham Tule 1853

Brand: Madeira Neon Polyester

11. Rambling Pink 1921

Brand: Madeira Neon Polyester

12. | Floral Pink 1990 Brand: Madeira Neon Polyester

13. Havisham Tule 1853

Brand: Madeira Neon Polyester

14. Coldstream 1637