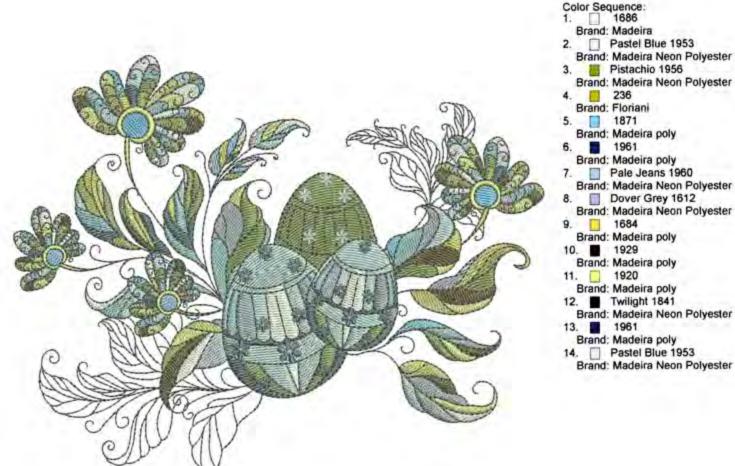

# EEEggsandLeaves6x8

Stitches: 45418
Colors: 11
H: 137.3 mm
W: 200.0 mm

3. Pale Jeans 1960

Brand: Madeira Neon Polyester

1871

Brand: Madeira poly

5. **1961** 

Brand: Madeira poly

Brand: Madeira pol

Brand: Madeira poly 7. 1920

Brand: Madeira poly 8. 236

Brand: Floriani
9. Pistachio 1956

Brand: Madeira Neon Polyester

10. 1929
Brand: Madeira poly

11. Twilight 1841

Brand: Madeira Neon Polyester

12. 1961

Brand: Madeira poly 13. Pastel Blue 1953