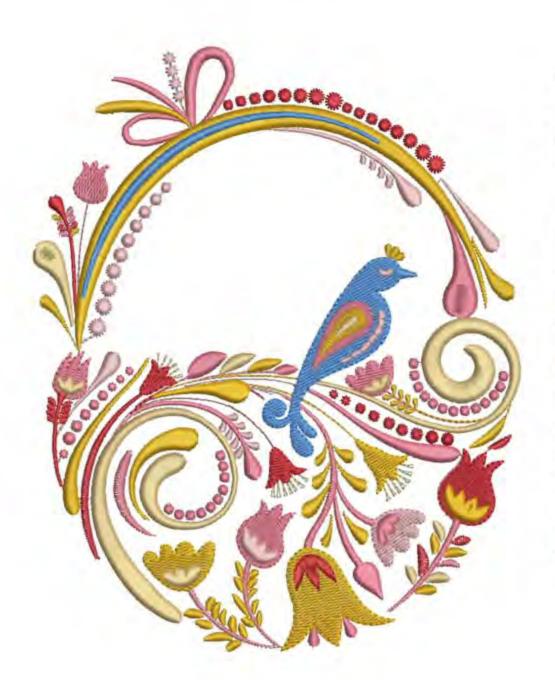

### EEBasketWithBird6x8

Stitches: 27207 Colors:

H: 189.8 mm W: 152.0 mm

Color Sequence:

1. Havisham Tule 1853

Brand: Madeira Neon Polyester Coldstream 1637

Brand: Madeira Neon Polyester

Rambling Pink 1921

Brand: Madeira Neon Polyester

Floral Pink 1990

Brand: Madeira Neon Polyester

Coldstream 1637
Brand: Madeira Neon Polyester

Academic 1955

Brand: Madeira Neon Polyester

Havisham Tule 1853

Brand: Madeira Neon Polyester

California Blue 1977

Brand: Madeira Neon Polyester

Rambling Pink 1921

Brand: Madeira Neon Polyester

10. Floral Pink 1990

Brand: Madeira Neon Polyester

11. Academic 1955

Brand: Madeira Neon Polyester

12. Havisham Tule 1853

Brand: Madeira Neon Polyester

13. Coldstream 1637