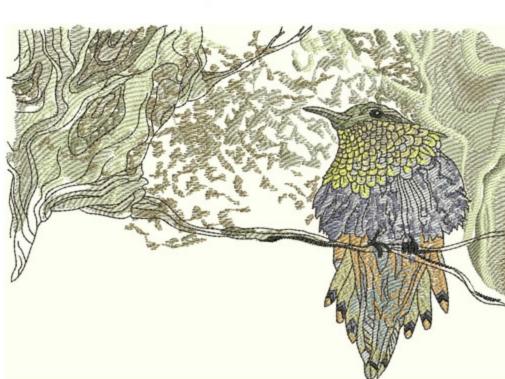

### WGBird05\_8x10

| Stitches: | 47910<br>9 |  |
|-----------|------------|--|
| Colors:   |            |  |
| H:        | 194.6 mm   |  |
| W:        | 249.6 mm   |  |