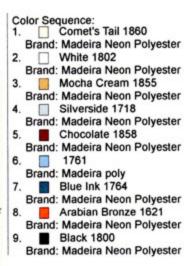

### WGCardinal8x10

| Stitches: | 46341    |  |
|-----------|----------|--|
| Colors:   | 16       |  |
| H:        | 187.6 mm |  |
| W:        | 250.0 mm |  |

| Color Sequence:               |
|-------------------------------|
| 1. 1949                       |
| Brand: Madeira poly           |
| 2. Moon Dust 1862             |
| Brand: Madeira Neon Polyester |
| 3. Chocolate 1858             |
| Brand: Madeira Neon Polyester |
| 4. Cornsilk 1870              |
| Brand: Madeira Neon Polyester |
| 5. Tangerine Beige 1752       |
| Brand: Madeira Neon Polyester |
| 6. 926                        |
| Brand: Madeira poly           |
| 7. Jupiter 1745               |
| Brand: Madeira Neon Polyester |
| 8. 1926                       |
| Brand: Madeira poly           |
| 9. Jupiter 1745               |
| Brand: Madeira Neon Polyester |
| 10. Husk 1744                 |
| Brand: Madeira Neon Polyester |
| 11. Will Scarlet 1754         |
| Brand: Madeira Neon Polyester |
| 12. Cherry Punch 1986         |
| Brand: Madeira Neon Polyester |
| 13. Tangerine Beige 1752      |
| Brand: Madeira Neon Polyester |
| 14. 🧧 1763                    |
| Brand: Madeira poly           |
| 15. Palmetto 1756             |
| Brand: Madeira Neon Polyester |
| 16. 1856                      |
| Brand: Madeira poly           |
| 17. Red Jubilee 1981          |
| Brand: Madeira Neon Polyester |
| 18. Burgandy 1635             |
| Brand: Madeira Neon Polyester |
| 19. Black 1800                |
| Brand: Madeira Neon Polyester |