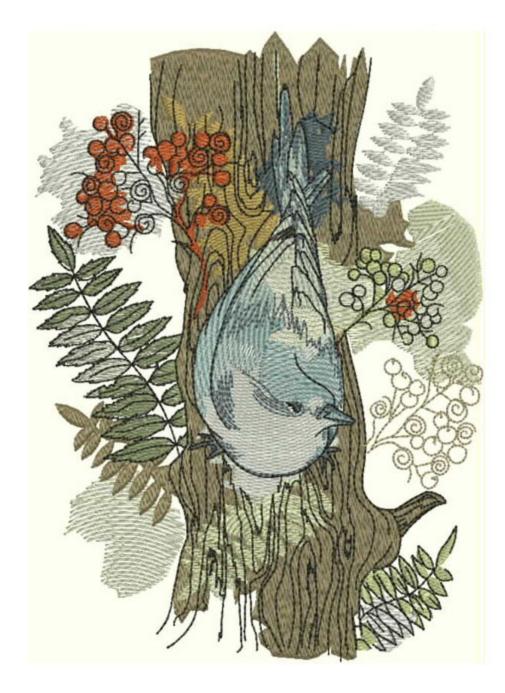

# WGBird04\_8x10

| Stitches: | 60491    |
|-----------|----------|
| Colors:   | 17       |
| H:        | 250.3 mm |
| W:        | 174.8 mm |
|           |          |

| 1. Ecru 1938                  |
|-------------------------------|
| Brand: Madeira Neon Polyester |
| 2. 📕 1936                     |
| Brand: Madeira poly           |
| 3. Beige 1928                 |
| Brand: Madeira Neon Polyester |
| 4. Pearl Grey 1660            |
| Brand: Madeira Neon Polyester |
| 5. 🚺 1661                     |
| Brand: Madeira                |
| 6. 🗌 1629                     |
| Brand: Madeira poly           |
| 7. Tulip 1630                 |
| Brand: Madeira Neon Polyester |
| 8. gray blue purple 1627      |
| Brand: Madeira poly           |
| 9. Loch Ness 1739             |
| Brand: Madeira Neon Polyester |
| 10. Pistachio 1956            |
| Brand: Madeira Neon Polyester |
| 11. Golden Lime 1623          |
| Brand: Madeira Neon Polyester |
| 12. Maize 1861                |
| Brand: Madeira Neon Polyester |
| 13. Cinder 1918               |
| Brand: Madeira Neon Polyester |
| 14. 1684                      |
| Brand: Madeira poly           |
| 15. Hoplite Bronze 1753       |
| Brand: Madeira Neon Polyester |
| 16. Black 1800                |
| Brand: Madeira Neon Polyester |
| 17. Dark Mahogany 1997        |
| Brand: Madeira Neon Polyester |