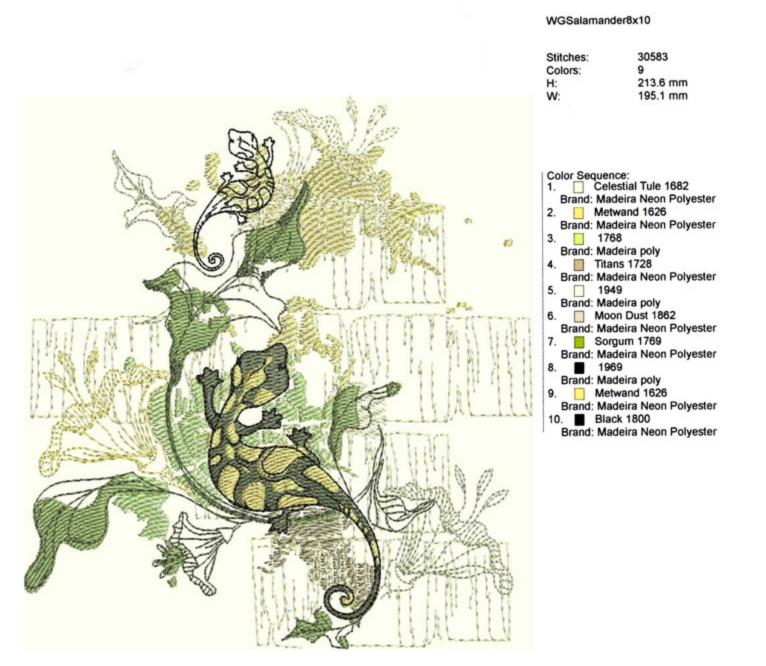

### WGLizard8x10

| 47669    |
|----------|
| 9        |
| 180.7 mm |
| 251.9 mm |
|          |