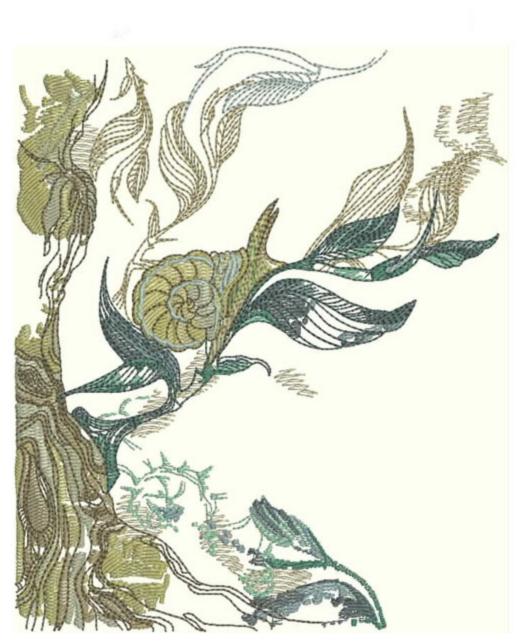

## WGSnail8x10

| 42271    |
|----------|
| 15       |
| 233.0 mm |
| 195.0 mm |
|          |

| Color Sequence:                                                        |
|------------------------------------------------------------------------|
| 1. Chaff 1723<br>Brand: Madeira Neon Polyester                         |
|                                                                        |
| 2. 1684<br>Brand: Madeira poly                                         |
| 3. Beige 1928                                                          |
| Brand: Madeira Neon Polyester                                          |
| 4. Ecru 1938                                                           |
| Brand: Madeira Neon Polyester                                          |
| 5. Mocha Cream 1855                                                    |
| Brand: Madeira Neon Polyester                                          |
| 6. Pastel Blue 1953                                                    |
| Brand: Madeira Neon Polyester                                          |
| 7. Mint Julep 1645                                                     |
| Brand: Madeira Neon Polyester                                          |
| 8. 📋 1761                                                              |
| Brand: Madeira poly                                                    |
| 9. Poseidon 1849                                                       |
| Brand: Madeira Neon Polyester                                          |
| 10. Ecru 1938                                                          |
| Brand: Madeira Neon Polyester                                          |
| 11. Slate Blue 1760                                                    |
| Brand: Madeira Neon Polyester                                          |
| 12. Maize 1861                                                         |
| Brand: Madeira Neon Polyester                                          |
| 13. 🚺 1684                                                             |
| Brand: Madeira poly                                                    |
| 14. Pistachio 1956                                                     |
| Brand: Madeira Neon Polyester                                          |
| 15. 1768                                                               |
| Brand: Madeira poly<br>16. Mocha Cream 1855                            |
| <ol> <li>Mocha Cream 1855<br/>Brand: Madeira Neon Polyester</li> </ol> |
| 17. Brown 1859                                                         |
| Brand: Madeira Neon Polyester                                          |
| 18. Pastel Blue 1953                                                   |
| Brand: Madeira Neon Polyester                                          |
| 19. Dark Teal 1962                                                     |
| Brand: Madeira Poly                                                    |
|                                                                        |