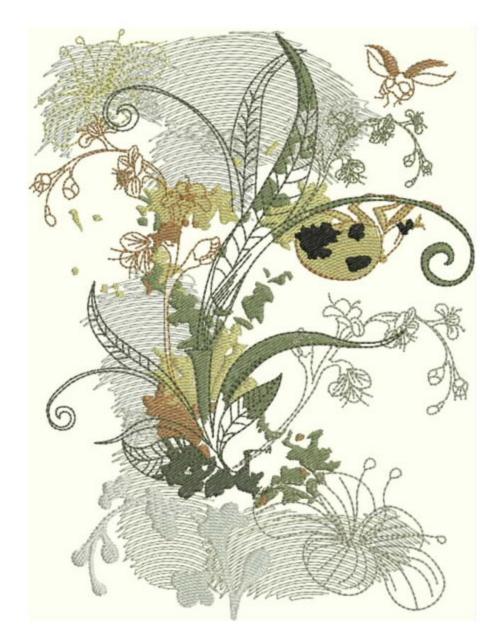

### WGBeetle8x10

| Stitches: | 31036    |  |
|-----------|----------|--|
| Colors:   | 7        |  |
| H:        | 250.1 mm |  |
| W:        | 186.7 mm |  |