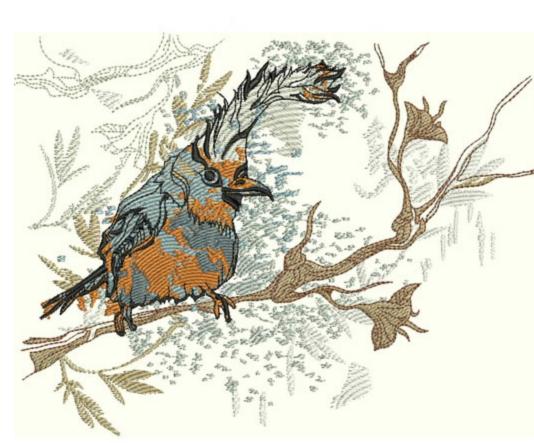

### WGLizard8x10

| 47669    |
|----------|
| 9        |
| 180.7 mm |
| 251.9 mm |
|          |