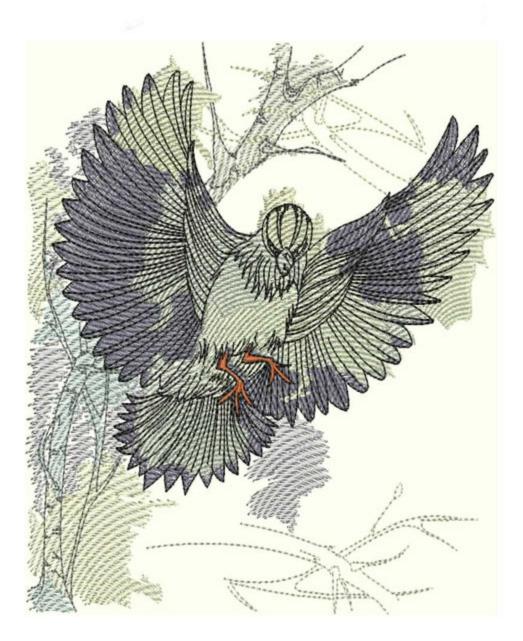

# WGFlyingBird8x10

| Stitches: | 49703<br>9 |  |
|-----------|------------|--|
| Colors:   |            |  |
| H:        | 207.6 mm   |  |
| W:        | 195.8 mm   |  |

| Color Sequence:               |
|-------------------------------|
| 1. Tulip 1630                 |
| Brand: Madeira Neon Polyester |
| 2. Pastel Blue 1953           |
| Brand: Madeira Neon Polyester |
| 3. Vory 1886                  |
| Brand: Madeira Neon Polyester |
| 4. Celestial Tule 1682        |
| Brand: Madeira Neon Polyester |
| 5. 📓 1614                     |
| Brand: Madeira poly           |
| 6. gray blue purple 1627      |
| Brand: Madeira poly           |
| 7. Celestial Tule 1682        |
| Brand: Madeira Neon Polyester |
| 8. 1863                       |
| Brand: Madeira poly           |
| 9. Vory 1886                  |
| Brand: Madeira Neon Polyester |
| 10. 1821                      |
| Brand: Madeira poly           |
| 11. Black 1800                |
| Brand: Madeira Neon Polyester |
|                               |