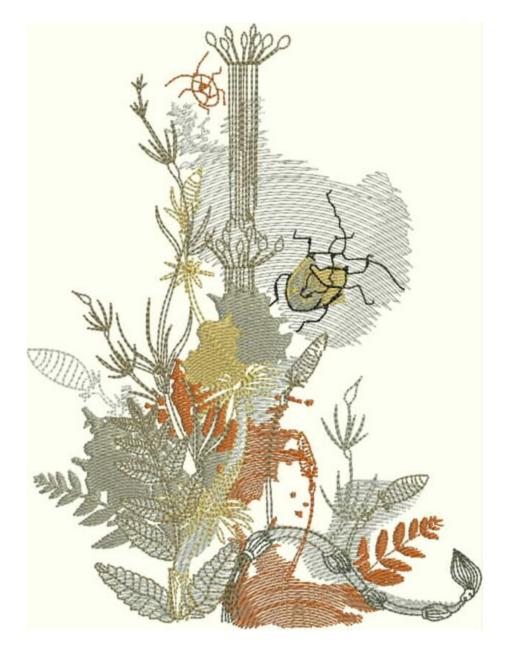

### WGBeetle8x10

| Stitches: | 31036    |  |
|-----------|----------|--|
| Colors:   | 7        |  |
| H:        | 250.1 mm |  |
| W:        | 186.7 mm |  |