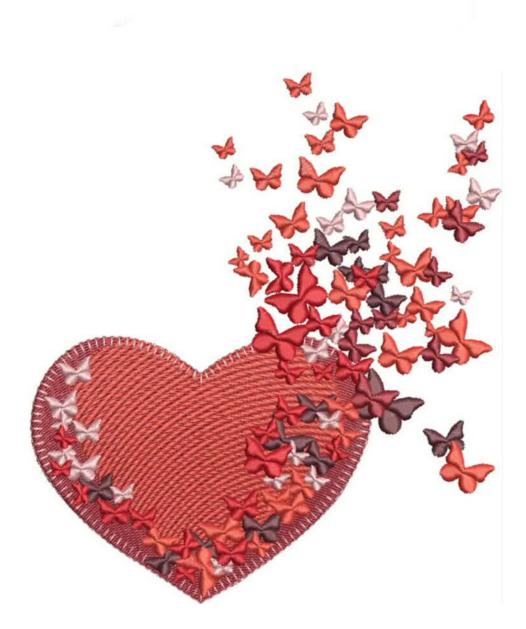

#### BMVButterflyFlight8x10

| Stitches: | 44246    |
|-----------|----------|
| Colors:   | 5        |
| H:        | 221.3 mm |
| W:        | 195.2 mm |