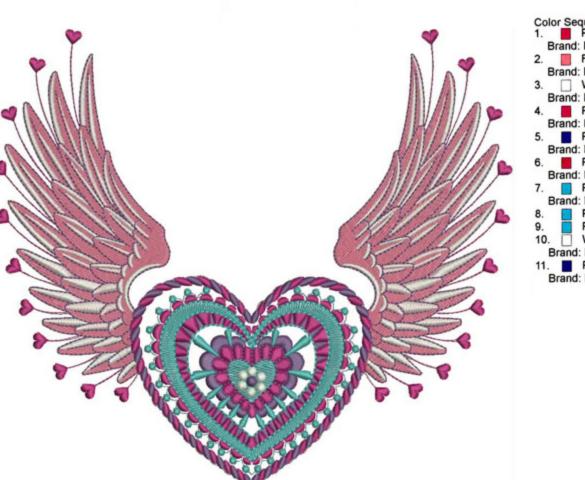

## BMVHeartWithWings8x10

| Stitches: | 46129    |
|-----------|----------|
| Colors:   | 5        |
| H:        | 195.2 mm |
| W:        | 220.9 mm |

| Color S | equence:                  |
|---------|---------------------------|
| 1.      | Passion 1710              |
| Bran    | d: Madeira Neon Polyester |
|         | Floral Pink 1990          |
|         | d: Madeira Neon Polyester |
|         | White 1802                |
|         | d: Madeira Neon Polyester |
|         | Passion 1710              |
|         | d: Madeira Neon Polyester |
|         | Purple Twist 1722         |
|         |                           |
| Bran    | d: Madeira Neon Polyester |
| 6.      | Passion 1710              |
| Bran    | d: Madeira Neon Polyester |
| 7.      | Periwinkle 1893           |
| Bran    | d: Madeira Neon Polyester |
| 8.      | Periwinkle,Stop           |
| 9.      | Periwinkle,Stop           |
| 10.     | White 1802                |
|         | d: Madeira Neon Polyester |
|         | Purple Twist 1722         |
| 11.     |                           |
| Deer    | d. Madaira Maan Daluactor |

Brand: Madeira Neon Polyester