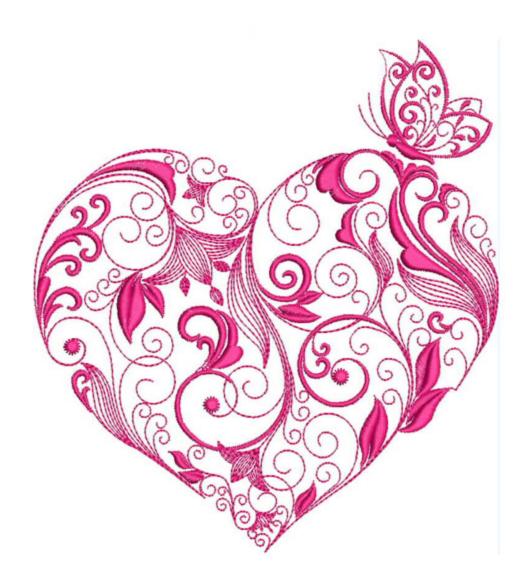

## BMVButterflyHeart8x10

| Stitches: | 20602    |
|-----------|----------|
| Colors:   | 1        |
| H:        | 216.5 mm |
| W:        | 195.0 mm |

Color Sequence: 1. 1709 Brand: Madeira poly

#### Color Sequence: 1. Lipstick 1838 Brand: Madeira Neon Polyester