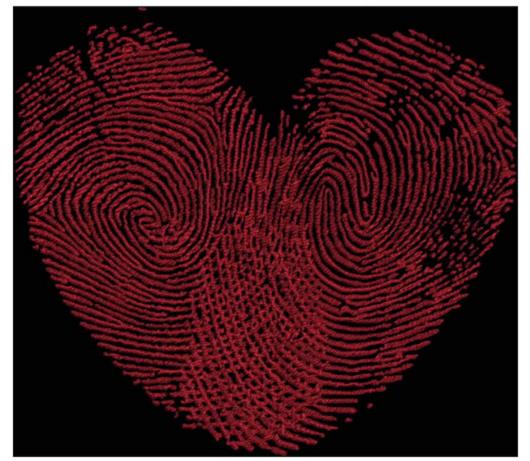

#### BMVFingerprints8x10

| Stitches: | 53832    |
|-----------|----------|
| Colors:   | 1        |
| H:        | 218.0 mm |
| W:        | 195.2 mm |