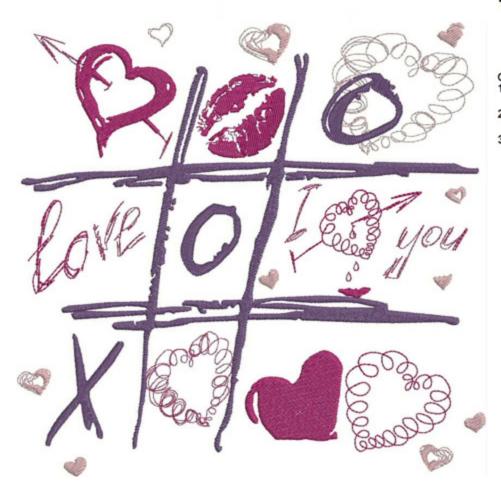

## BMVTicTacToe8x10

| Stitches: | 27160    |
|-----------|----------|
| Colors:   | 3        |
| H:        | 190.2 mm |
| W:        | 195.0 mm |

- Color Sequence: 1. Rambling Pink 1921 Brand: Madeira Neon Polyester 2. Passion 1710 Brand: Madeira Neon Polyester 3. Purple Twist 1722 Brand: Madeira Neon Polyester