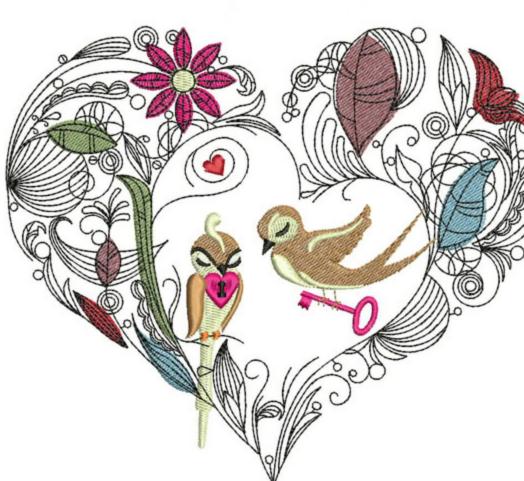

#### BMVLockAndKey8x10

| Stitches: | 28234    |
|-----------|----------|
| Colors:   | 10       |
| H:        | 195.0 mm |
| W:        | 224.4 mm |
|           |          |