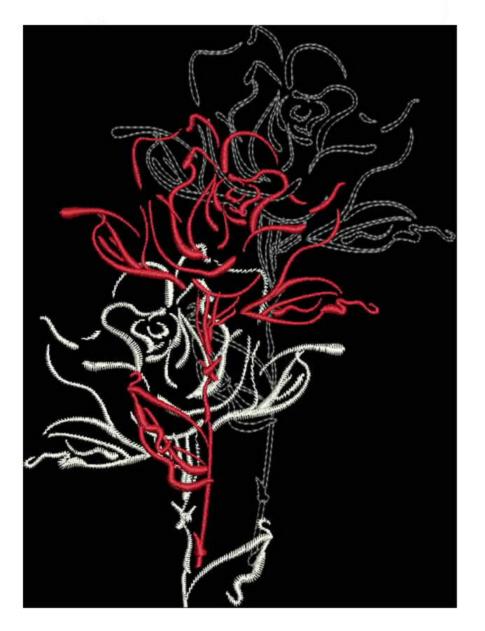

#### BMVSketchedRose8x10

| Stitches:                                                                                                                                                                                                                                                                                                                                                                                                                                                                                                                                                                                                                                                                                           | 18186    |
|-----------------------------------------------------------------------------------------------------------------------------------------------------------------------------------------------------------------------------------------------------------------------------------------------------------------------------------------------------------------------------------------------------------------------------------------------------------------------------------------------------------------------------------------------------------------------------------------------------------------------------------------------------------------------------------------------------|----------|
| Colors:                                                                                                                                                                                                                                                                                                                                                                                                                                                                                                                                                                                                                                                                                             | 3        |
| H:                                                                                                                                                                                                                                                                                                                                                                                                                                                                                                                                                                                                                                                                                                  | 250.0 mm |
| W:                                                                                                                                                                                                                                                                                                                                                                                                                                                                                                                                                                                                                                                                                                  | 184.8 mm |
| Company of the second se |          |

# Color Sequence: 1. 1614 Brand: Madeira poly 2. White 1802 Brand: Madeira Neon Polyester

- 3. Lipstick 1838 Brand: Madeira Neon Polyester