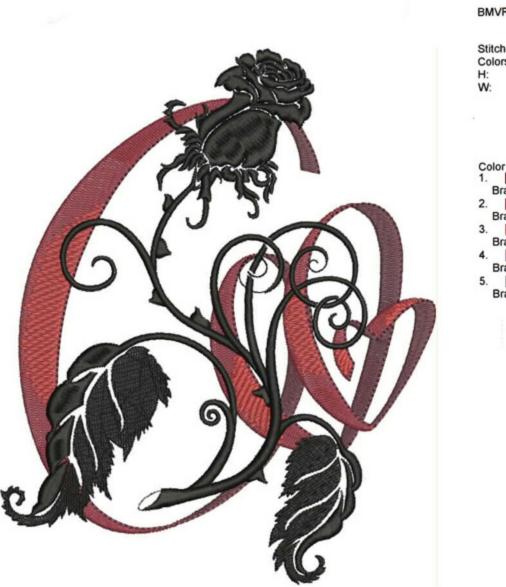

#### BMVRoseSilhouette8x10

| 552    |
|--------|
|        |
| 2.1 mm |
| 5.1 mm |
|        |