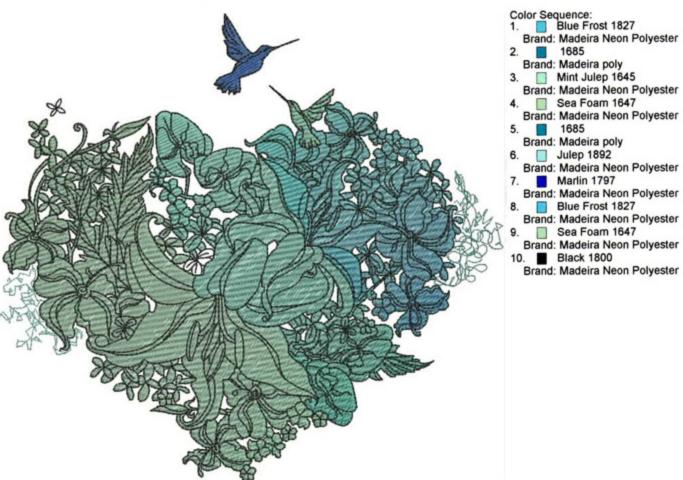

#### BMVLilies8x10

| Stitches: | 42745    |
|-----------|----------|
| Colors:   | 7        |
| H:        | 190.0 mm |
| W:        | 206.2 mm |

| 1. Blue Frost 1827            |
|-------------------------------|
| Brand: Madeira Neon Polyester |
| 2. 1685                       |
| Brand: Madeira poly           |
| 3. Mint Julep 1645            |
| Brand: Madeira Neon Polyester |
| 4. Sea Foam 1647              |
| Brand: Madeira Neon Polyester |
| 5. 1685                       |
| Brand: Madeira poly           |
| 6. Julep 1892                 |
| Brand: Madeira Neon Polyester |
| 7. Marlin 1797                |
| Brand: Madeira Neon Polyester |
| 8 Blue Frost 1827             |

- Blue Frost 1827 Brand: Madeira Neon Polyester