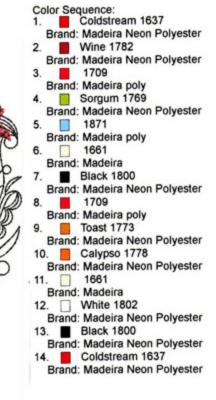

#### BMVLockAndKey8x10

| Stitches: | 28234    |
|-----------|----------|
| Colors:   | 10       |
| H:        | 195.0 mm |
| W:        | 224.4 mm |
|           |          |