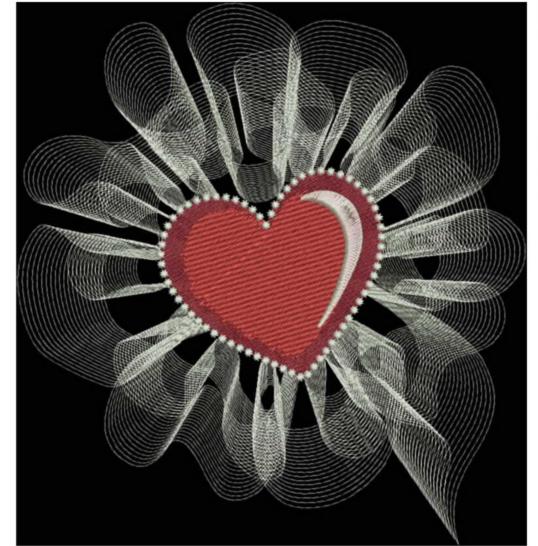

#### BMVRuffles8x10

| 29176    |
|----------|
| 3        |
| 209.3 mm |
| 194.9 mm |
|          |

- Color Sequence: 1. White 1802 Brand: Madeira Neon Polyester
- 2. med dark red 1982 Brand: Madeira poly
- 3. 📕 1734
- Brand: Madeira poly
- 4. U White 1802 Brand: Madeira Neon Polyester