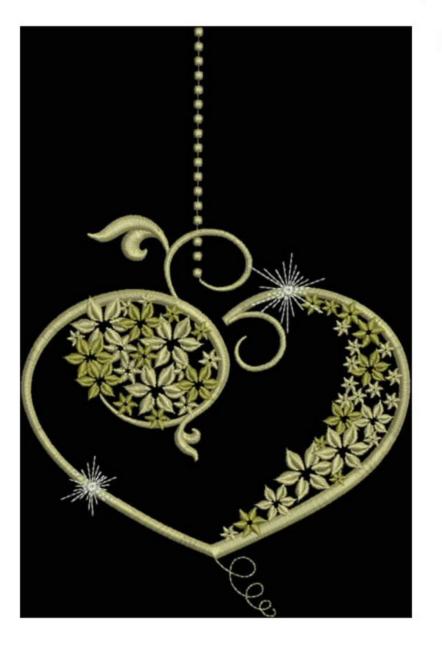

#### BMVHeartOfGold8x10

| Stitches: | 20167    |
|-----------|----------|
| Colors:   | 3        |
| H:        | 250.0 mm |
| W:        | 164.0 mm |

## Color Sequence: 1. Karat 16

|  | Karat 1670 |  |
|--|------------|--|
|--|------------|--|

- Brand: Madeira Neon Polyester
- 2. Klondike 1792 Brand: Madeira Neon Polyester
- Karat 1670
  Brand: Madeira Neon Polyester
  Klondike 1792
  Klondike Neon Polyester
- Brand: Madeira Neon Polyester 5. UWhite 1802
  - Brand: Madeira Neon Polyester