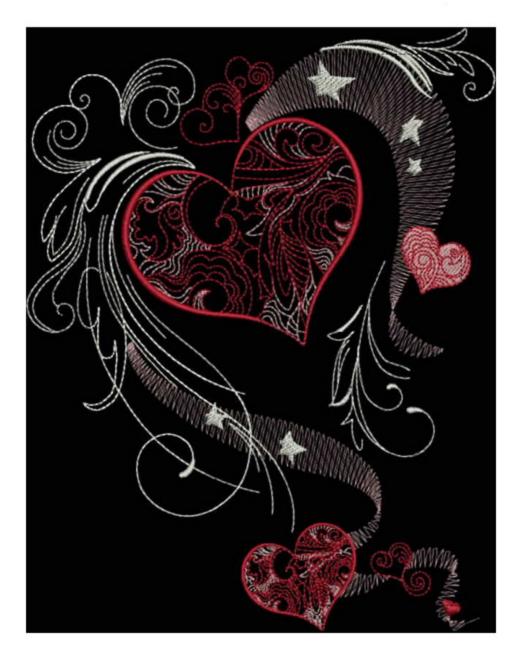

#### BMVRibbonOfHearts8x10

| Stitches: | 19859    |
|-----------|----------|
| Colors:   | 3        |
| H:        | 251.0 mm |
| W:        | 193.6 mm |

- Color Sequence: 1. Rambling Pink 1921 Brand: Madeira Neon Polyester 2. Lipstick 1838 Brand: Madeira Neon Polyester
- 3. Uhite 1802 Brand: Madeira Neon Polyester