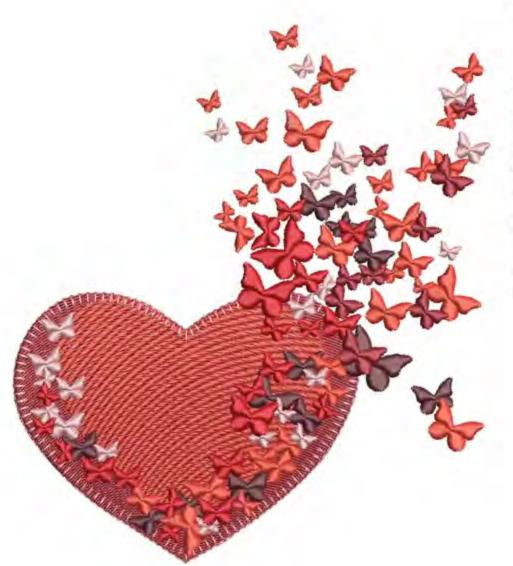

### BMVButterflyFlight6x8

Stitches: Colors:

31663 5

H:

171.4 mm

W:

151.2 mm

Color Sequence:
1. med dark red 1982
Brand: Madeira poly

Brand: Madeira poly

1734

Brand: Madeira poly
Rambling Pink 1921

Brand: Madeira Neon Polyester
Burgandy 1635

Brand: Madeira Neon Polyester

1734

Brand: Madeira poly

Rambling Pink 1921
Brand: Madeira Neon Polyester
Coldstream 1637

Brand: Madeira Neon Polyester

med dark red 1982

Brand: Madeira poly