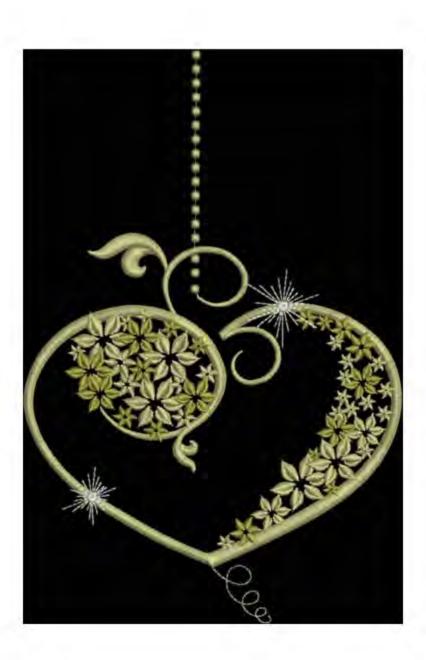

### BMVHeartOfGold6x8

Stitches:

14757

Colors: H:

200.0 mm

W:

131.3 mm

Color Sequence: 1. Karat 1670

Brand: Madeira Neon Polyester

2. | Klondike 1792

Brand: Madeira Neon Polyester

3. Karat 1670
Brand: Madeira Neon Polyester
4. Klondike 1792
Brand: Madeira Neon Polyester
5. White 1802
Brand: Madeira Neon Polyester