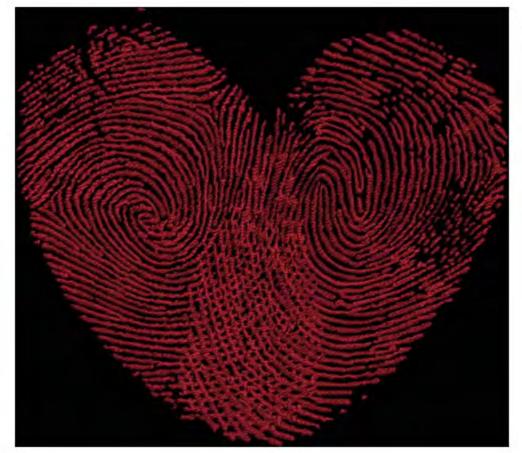

# BMVFingerprints6x8

Stitches: Colors:

41470

169.9 mm

H: W:

152.2 mm

Color Sequence:

1. Lipstick 1838