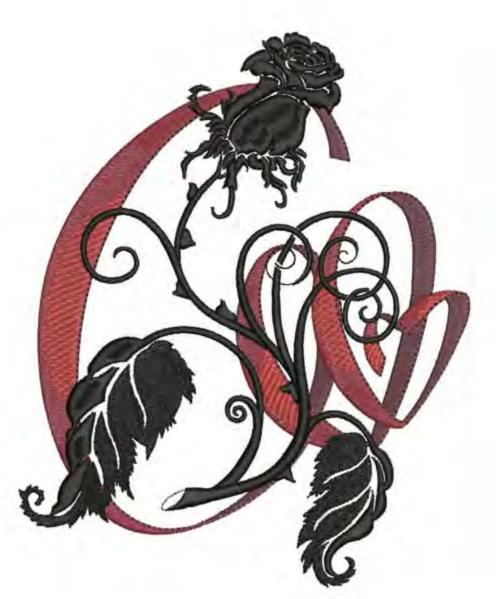

### BMVRoseSilhouette6x8

29860 Stitches:

Colors:

187.9 mm H: W: 151.6 mm

Color Sequence:

1. Burgandy 1635
Brand: Madeira Neon Polyester
2. med dark red 1982
Brand: Madeira poly

1734 3.

Brand: Madeira poly
Burgandy 1635
Brand: Madeira Neon Polyester
Black 1800

Brand: Madeira Neon Polyester