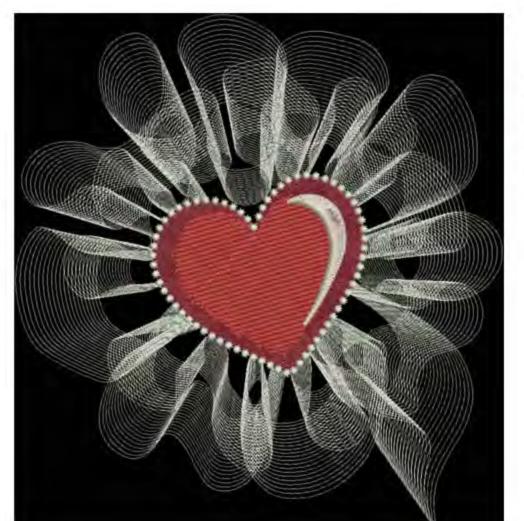

### BMVRibbonOfHearts6x8

Stitches: 15856 Colors: 3 H: W: 196.6 mm 151.8 mm

Color Sequence:
1. Rambling Pink 1921
Brand: Madeira Neon Polyester

Lipstick 1838
 Brand: Madeira Neon Polyester

White 1802
 Brand: Madeira Neon Polyester