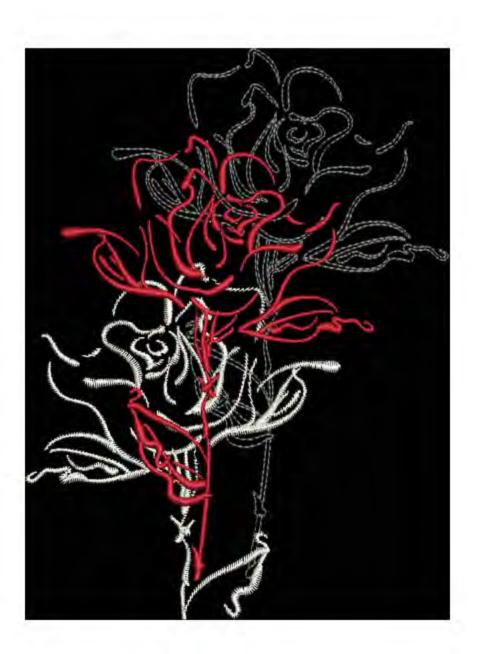

### BMVSketchedRose6x8

Stitches: Colors:

14703

H: W: 200.0 mm 147.7 mm

Color Sequence:
1. 1614
Brand: Madeira poly
2. White 1802
Brand: Madeira Neon Polyester
3. Lipstick 1838
Brand: Madeira Neon Polyester