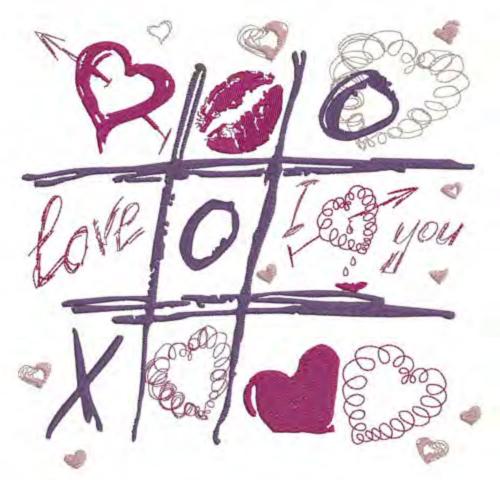

### BMVTicTacToe6x8

Stitches: 20768 Colors:

H: 148.2 mm W: 152.1 mm

Color Sequence:

1. Rambling Pink 1921
Brand: Madeira Neon Polyester

2. Passion 1710
Brand: Madeira Neon Polyester

3. Purple Twist 1722
Brand: Madeira Neon Polyester