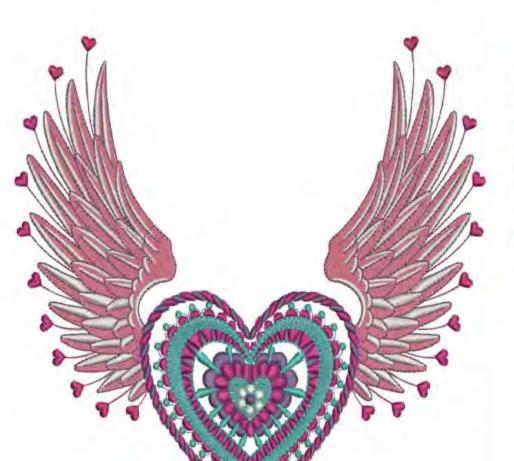

### BMVHeartWithWings6x8

Stitches: 34368 Colors: 5

169.9 mm H: W: 150.2 mm

Color Sequence:
1. Passion 1710

Brand: Madeira Neon Polyester

Floral Pink 1990

Brand: Madeira Neon Polyester

White 1802

Brand: Madeira Neon Polyester

Passion 1710

Brand: Madeira Neon Polyester

Purple Twist 1722

Brand: Madeira Neon Polyester

Passion 1710

Brand: Madeira Neon Polyester

Periwinkle 1893

Brand: Madeira Neon Polyester

Periwinkle, Stop

8.

Periwinkle, Stop

White 1802

Brand: Madeira Neon Polyester

11. Purple Twist 1722
Brand: Madeira Neon Polyester