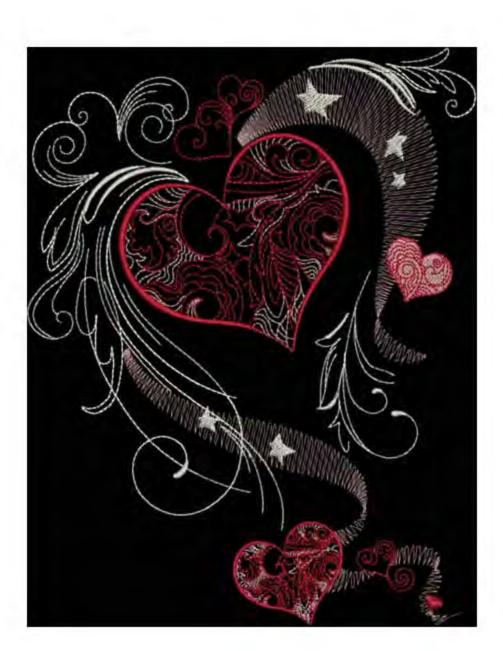

### BMVHeartWithWings6x8

Stitches: 34368 Colors: 5

169.9 mm H: W: 150.2 mm

Color Sequence:
1. Passion 1710

Brand: Madeira Neon Polyester

Floral Pink 1990

Brand: Madeira Neon Polyester

White 1802

Brand: Madeira Neon Polyester

Passion 1710

Brand: Madeira Neon Polyester

Purple Twist 1722

Brand: Madeira Neon Polyester

Passion 1710

Brand: Madeira Neon Polyester

Periwinkle 1893

Brand: Madeira Neon Polyester

Periwinkle, Stop

8.

Periwinkle, Stop

White 1802

Brand: Madeira Neon Polyester

11. Purple Twist 1722
Brand: Madeira Neon Polyester