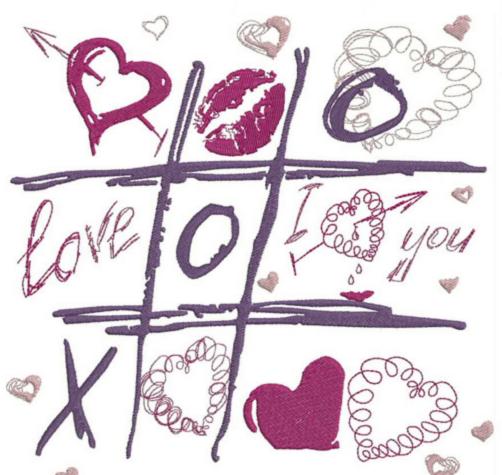

# BMVTicTacToe5x7

Stitches: Colors:

17276 3

H:

124.1 mm

W:

127.3 mm

Color Sequence:
1. Rambling Pink 1921
Brand: Madeira Neon Polyester

2. Passion 1710
Brand: Madeira Neon Polyester

Purple Twist 1722
 Brand: Madeira Neon Polyester