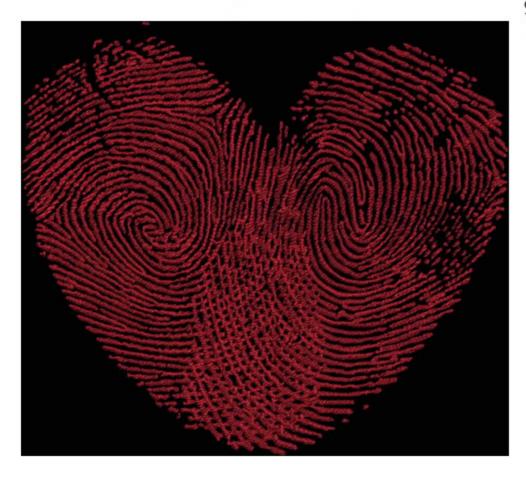

# BMVFingerprints5x7

Stitches: 33973 Colors: 1

H: 139.7 mm W: 125.2 mm

Color Sequence:

1. Lipstick 1838
Brand: Madeira Neon Polyester