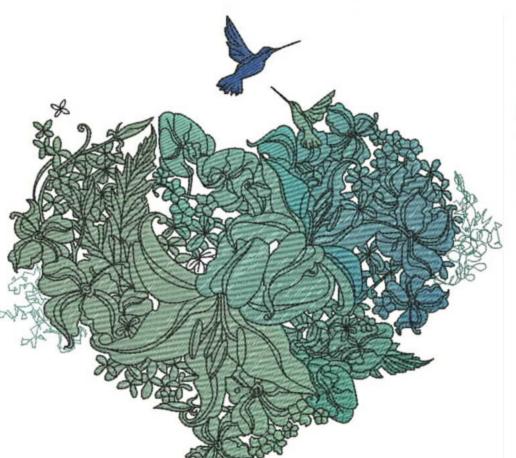

## BMVLilies5x7

Stitches: Colors:

26543

H: W: 121.0 mm 131.3 mm

Color Sequence:

1. Blue Frost 1827
Brand: Madeira Neon Polyester

2. 1685

Brand: Madeira poly

3. Mint Julep 1645

Brand: Madeira Neon Polyester

Sea Foam 1647

Brand: Madeira Neon Polyester

5. 1685 Brand: Madeira poly

6. Julep 1892
Brand: Madeira Neon Polyester

Marlin 1797
 Brand: Madeira Neon Polyester

Blue Frost 1827

Brand: Madeira Neon Polyester

Sea Foam 1647

Brand: Madeira Neon Polyester

10. Black 1800