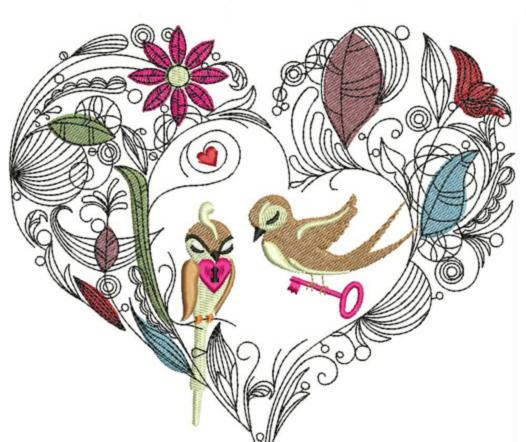

## BMVLockAndKey5x7

Stitches: 16467 Colors: 10 H: 125.0 mm W: 143.8 mm

Color Sequence:
1. Coldstream 1637

Brand: Madeira Neon Polyester

Wine 1782

Brand: Madeira Neon Polyester

1709

Brand: Madeira poly

Sorgum 1769

Brand: Madeira Neon Polyester

1871

Brand: Madeira poly

1661

Brand: Madeira

Black 1800

Brand: Madeira Neon Polyester

1709

Brand: Madeira poly

Toast 1773

Brand: Madeira Neon Polyester

10. Calypso 1778

Brand: Madeira Neon Polyester

11. 1661 Brand: Madeira

12. White 1802 Brand: Madeira Neon Polyester

Black 1800
 Brand: Madeira Neon Polyester

Coldstream 1637
 Brand: Madeira Neon Polyester