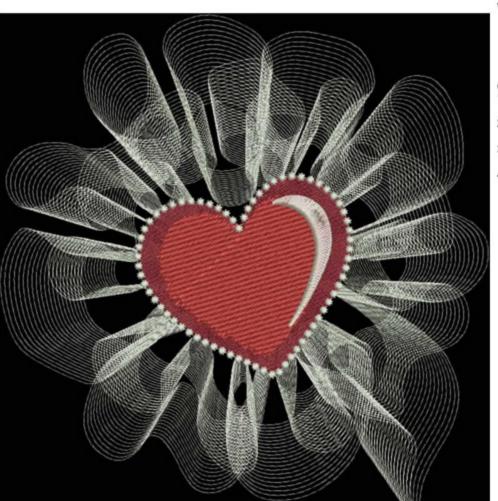

## BMVRuffles5x7

Stitches: Colors:

19992

H: W: 136.5 mm

127.2 mm

med dark red 1982 Brand: Madeira poly

3. 1734 Brand: Madeira poly

White 1802
 Brand: Madeira Neon Polyester