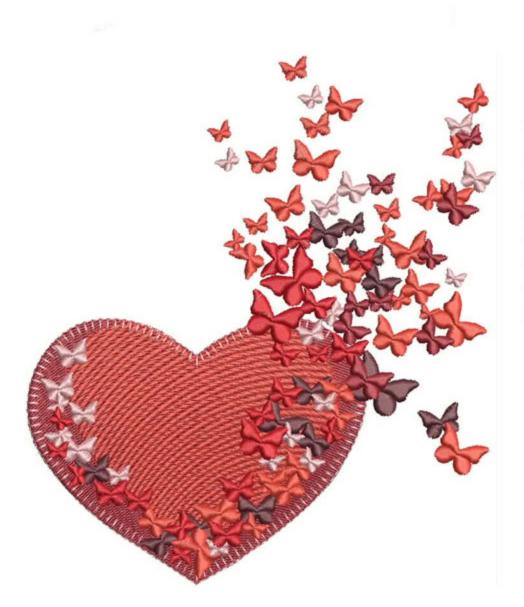

## BMVButterflyFlight5x7

Stitches:

25153

Colors:

H: W: 142.0 mm 125.3 mm

Color Sequence:

1. med dark red 1982
Brand: Madeira poly

1734 Brand: Madeira poly

Rambling Pink 1921
 Brand: Madeira Neon Polyester

Burgandy 1635
 Brand: Madeira Neon Polyester

5. 1734

Brand: Madeira poly

6. Rambling Pink 1921
Brand: Madeira Neon Polyester

7. Coldstream 1637

Brand: Madeira Neon Polyester

8. med dark red 1982

Brand: Madeira poly