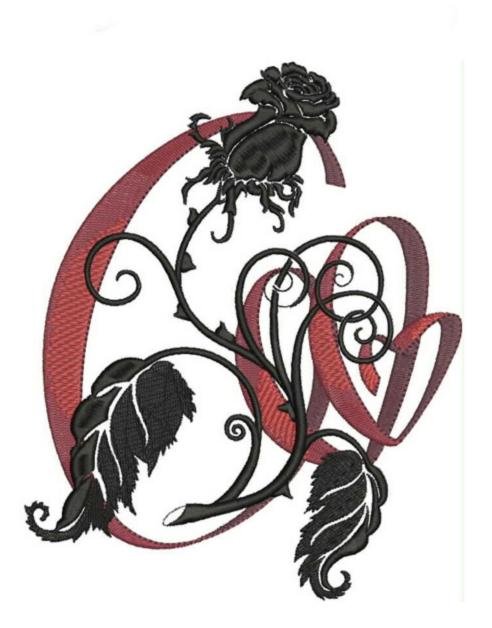

# BMVRoseSilhouette5x7

Stitches:

23997

Colors:

H: W: 157.8 mm 127.4 mm

Color Sequence:

1. Burgandy 1635
Brand: Madeira Neon Polyester

2. med dark red 1982
Brand: Madeira poly

3. 1734
Brand: Madeira poly

4. Burgandy 1635
Brand: Madeira Neon Polyester

5. Black 1800
Brand: Madeira Neon Polyester