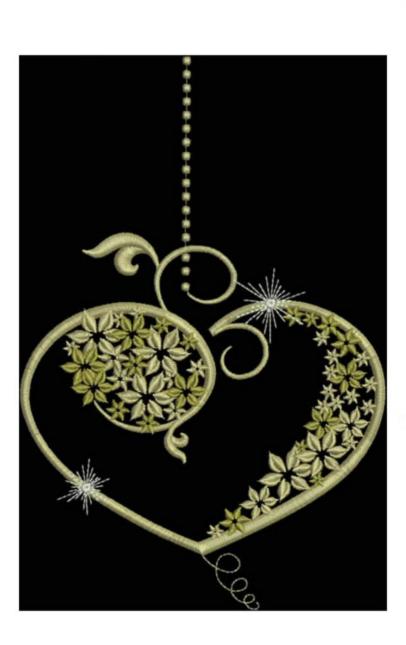

# BMVHeartOfGold5x7

Stitches:

13018

Colors: H:

3 175.0 mm

W:

114.9 mm

Color Sequence:
1. Karat 1670

Brand: Madeira Neon Polyester

2. | Klondike 1792

Brand: Madeira Neon Polyester

3. Karat 1670

Brand: Madeira Neon Polyester

Klondike 1792

Brand: Madeira Neon Polyester

5. White 1802