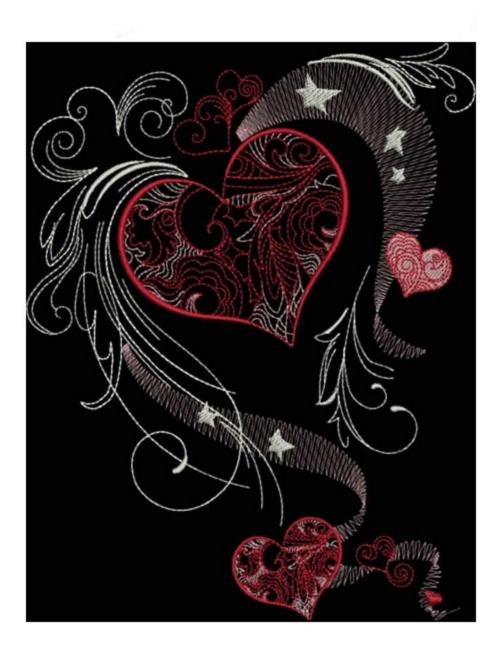

# BMVRibbonOfHearts5x7

Stitches:

13570

Colors: H:

3 164.9 mm

127.2 mm

Color Sequence:
1. Rambling Pink 1921 Brand: Madeira Neon Polyester

Lipstick 1838
 Brand: Madeira Neon Polyester

3. White 1802