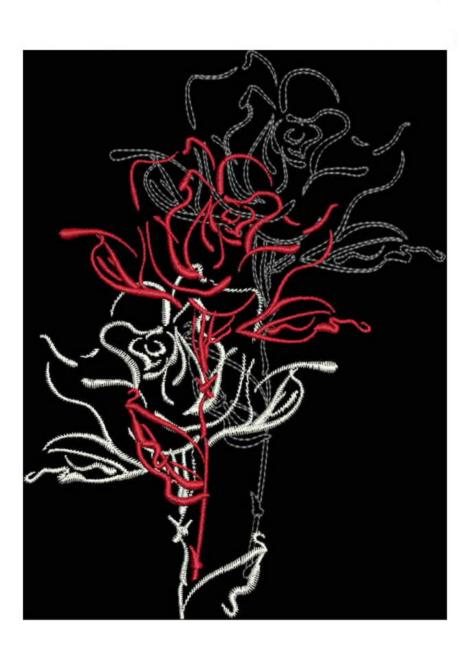

# BMVRoseSilhouette5x7

Stitches:

23997

Colors:

H: W: 157.8 mm 127.4 mm

Color Sequence:

1. Burgandy 1635
Brand: Madeira Neon Polyester

2. med dark red 1982
Brand: Madeira poly

3. 1734
Brand: Madeira poly

4. Burgandy 1635
Brand: Madeira Neon Polyester

5. Black 1800
Brand: Madeira Neon Polyester