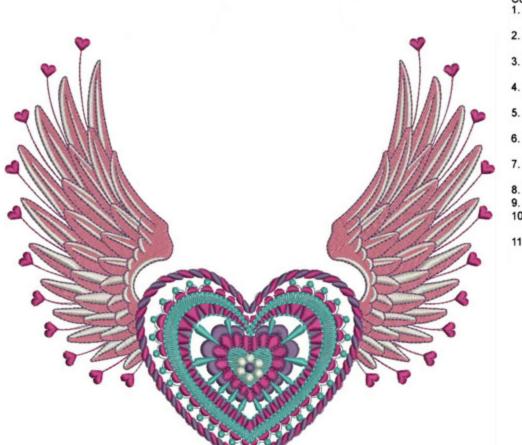

## BMVHeartWithWings5x7

Stitches: Colors:

28497

H: W: 125.9 mm 142.4 mm

Color Sequence:
1. Passion 1710

Brand: Madeira Neon Polyester

2. Floral Pink 1990

Brand: Madeira Neon Polyester

White 1802
 Brand: Madeira Neon Polyester

4. Passion 1710

Brand: Madeira Neon Polyester

Purple Twist 1722
 Brand: Madeira Neon Polyester

Passion 1710

Brand: Madeira Neon Polyester

Periwinkle 1893

Brand: Madeira Neon Polyester

Periwinkle,Stop

Periwinkle, Stop

White 1802

Brand: Madeira Neon Polyester

11. Purple Twist 1722