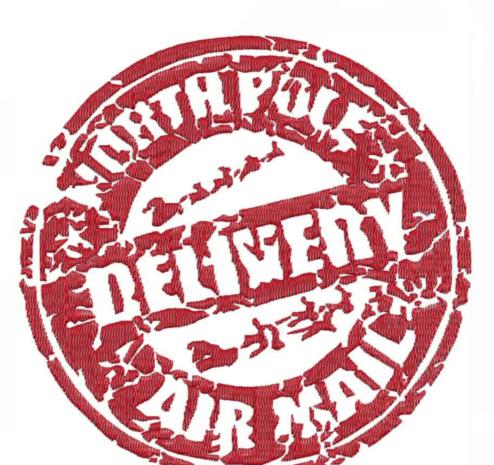

SFCAirDelivery5

Stitches:

19861

Colors: H:

127.2 mm

W:

127.0 mm

Color Sequence:
1. Lipstick 1838
Brand: Madeira Neon Polyester