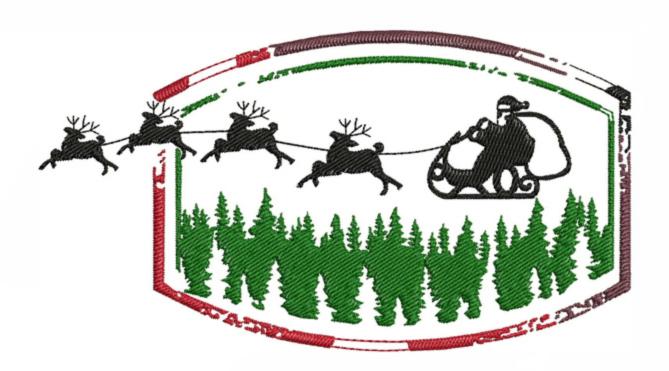

## SFCSantasRide5

Stitches:

14455

Colors:

W:

69.3 mm 127.2 mm

Color Sequence: 1. Black 1800

Brand: Madeira Neon Polyester

2. Fleece Green 1851

Brand: Madeira Neon Polyester

Burgandy 1635

Brand: Madeira Neon Polyester

Lipstick 1838

Brand: Madeira Neon Polyester

SFCSnowflakeSleigh5

Stitches: