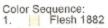

Stitches:

15825

Colors:

127.2 mm 126.2 mm

H: W:

Color Sequence:

1. Klondike 1792
Brand: Madeira Neon Polyester