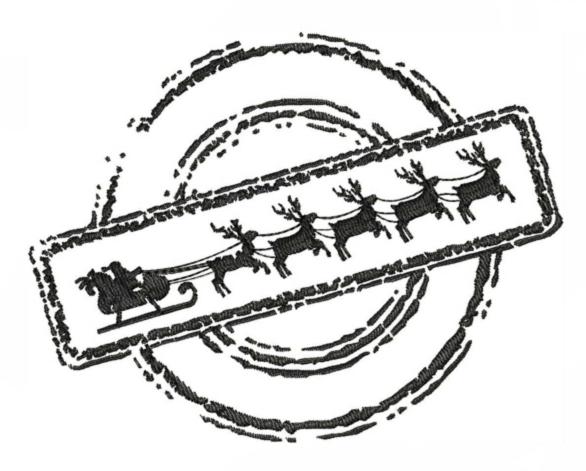

Colors:

H: W:

98.1 mm 127.2 mm

Color Sequence:
1. Black 1800
Brand: Madeira Neon Polyester