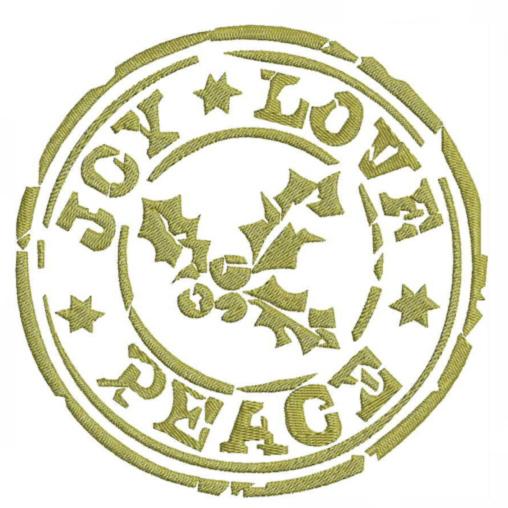

# SFCMerry5

Stitches:

15190

Colors:

H: W:

127.2 mm 126.1 mm

Color Sequence:
1. Brunswick 1676
Brand: Madeira Neon Polyester

SFCNicePerson5