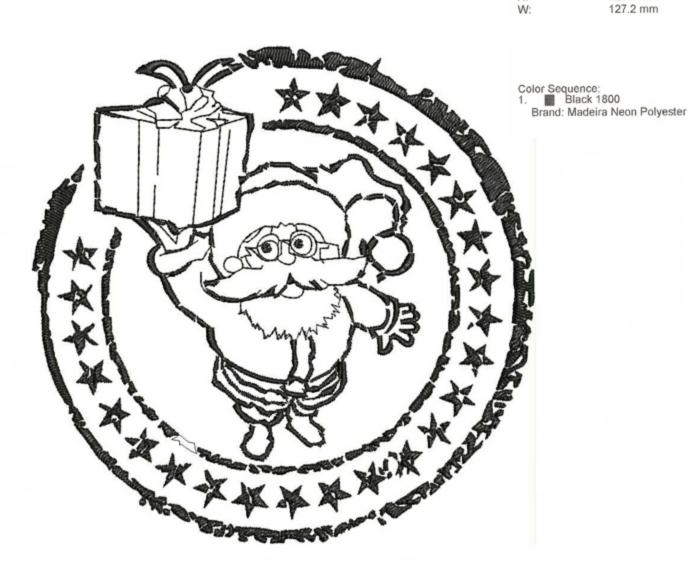

## SFCSanta5

Stitches:

18351

Colors: H:

126.5 mm 127.2 mm

SFCSantaandSleighl5

Stitches:

15239