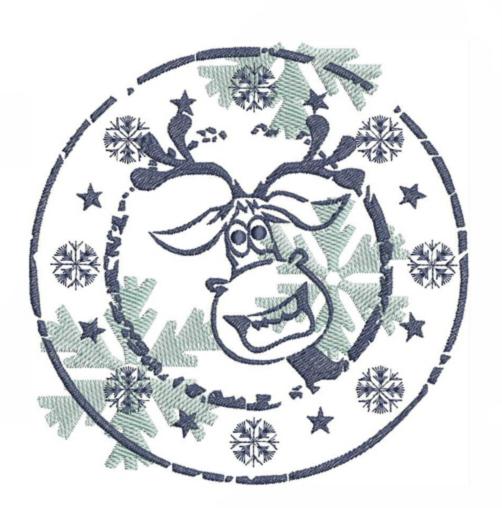

Stitches: Colors:

17655 2

H: W: 127.2 mm 125.7 mm

Color Sequence:

1. | | Pale Salem 1674
Brand: Madeira Neon Polyester

2. Brunswick 1676
Brand: Madeira Neon Polyester