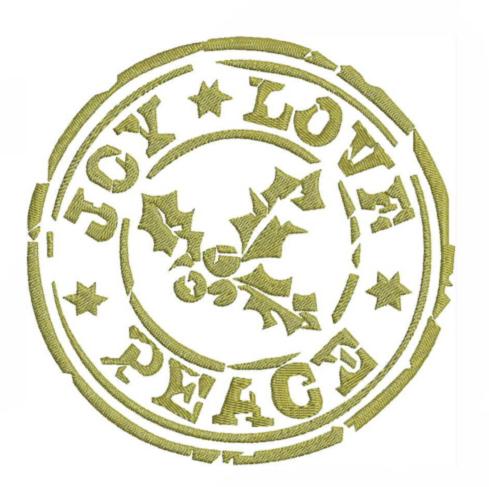

### SFCMerry4

Stitches:

11741

Colors:

100.0 mm

H: W:

99.2 mm

Color Sequence:
1. Brunswick 1676
Brand: Madeira Neon Polyester