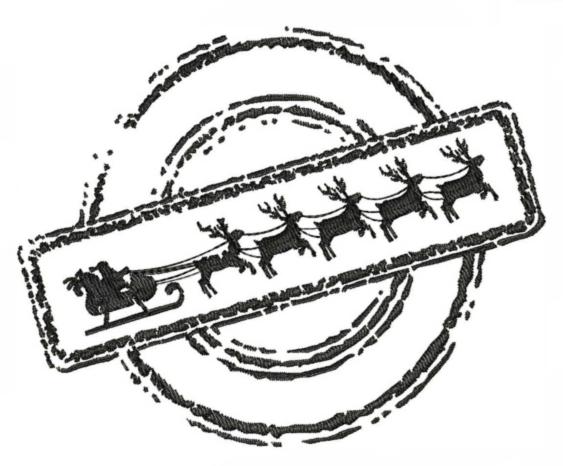

11623

Colors:

H: W: 77.1 mm 100.0 mm

Color Sequence:
1. Black 1800
Brand: Madeira Neon Polyester