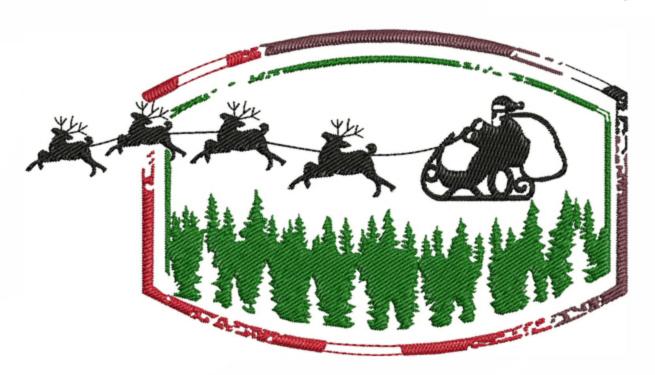

### SFCSantasRide4

Stitches: 11158 Colors: 54.5 mm W: 100.0 mm

Color Sequence: 1. Black 1800

Brand: Madeira Neon Polyester Fleece Green 1851

Brand: Madeira Neon Polyester

Burgandy 1635

Brand: Madeira Neon Polyester