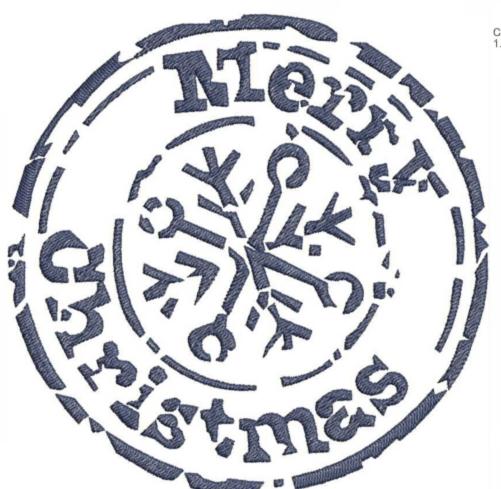

#### SFCReindeer4

Stitches: Colors:

13607

H: W: 100.0 mm 98.9 mm

Color Sequence:

1. | | Pale Salem 1674
Brand: Madeira Neon Polyester

2. | Brunswick 1676
Brand: Madeira Neon Polyester

SFCSanta4