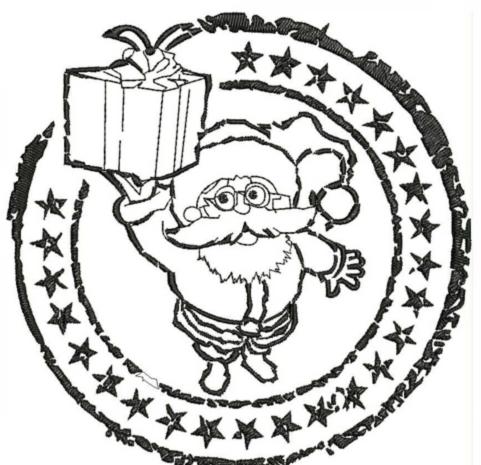

Stitches: Colors:

14594

H:

99.4 mm

Color Sequence:

1. Black 1800
Brand: Madeira Neon Polyester

SFCSantaandSleighl4

Stitches: