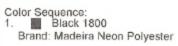

12037

H:

100.0 mm 99.3 mm

W:

Color Sequence:
1. Klondike 1792
Brand: Madeira Neon Polyester

### SFCMerry4

Stitches:

11741

Colors:

100.0 mm

H: W:

99.2 mm

Color Sequence:
1. Brunswick 1676
Brand: Madeira Neon Polyester