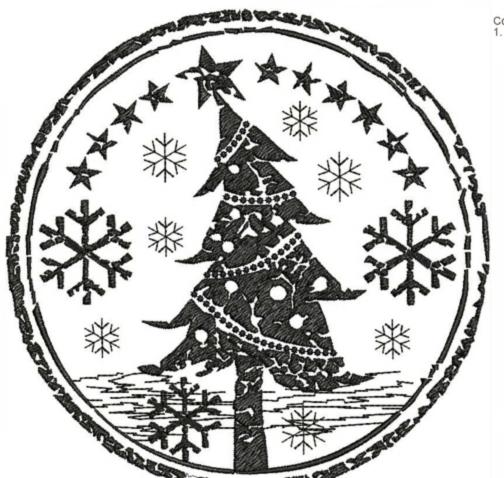

## SFCTree4

Stitches:

18414

Colors:

99.9 mm

H: W:

99.3 mm

Color Sequence:
1. Black 1800
Brand: Madeira Neon Polyester