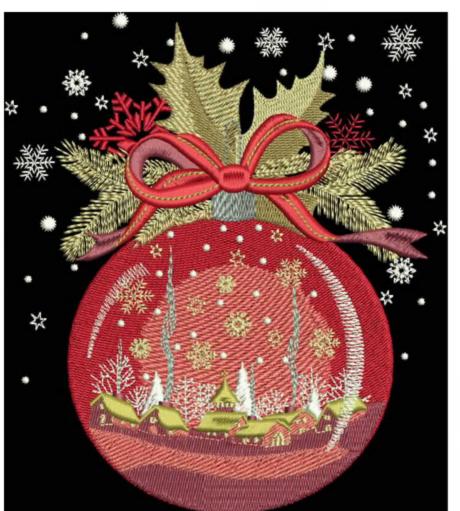

#### TMOCVillageOmament8x10

Stitches: Colors:

60965 10

H: W:

223.0 mm 195.0 mm

Color Sequence: 1. Lipstick 1838

Brand: Madeira Neon Polyester

Will Scarlet 1754

Brand: Madeira Neon Polyester

3. Bamboo 1791

Brand: Madeira Neon Polyester

4. Karat 1670

Brand: Madeira Neon Polyester

White 1802

Brand: Madeira Neon Polyester

Silvery Grey 1840 Brand: Madeira Neon Polyester

Silverside 1718

Brand: Madeira Neon Polyester

Russet 1835

Brand: Madeira Neon Polyester

Will Scarlet 1754

Brand: Madeira Neon Polyester

10. Coldstream 1637

Brand: Madeira Neon Polyester

11. | Karat 1670

Brand: Madeira Neon Polyester

12. | Klondike 1792

Brand: Madeira Neon Polyester

13. White 1802