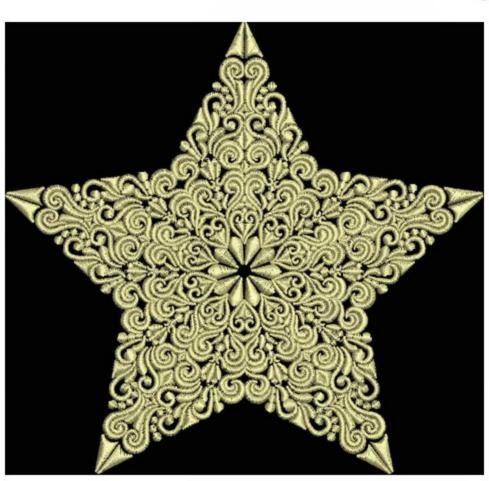

#### TMOCStar8x10

Stitches: Colors: 58527

H: W: 195.1 mm 205.2 mm

Color Sequence:
1. Karat 1670
Brand: Madeira Neon Polyester