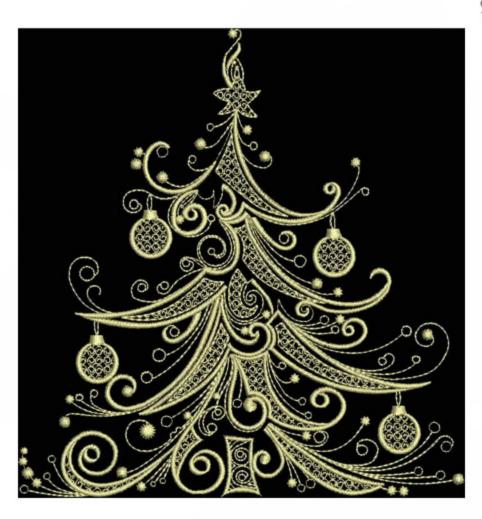

## TMOCTree8x10

Stitches:

25305

Colors: H:

W:

207.4 mm 196.3 mm

Color Sequence:
1. Karat 1670
Brand: Madeira Neon Polyester

BERNINA Embroidery Software