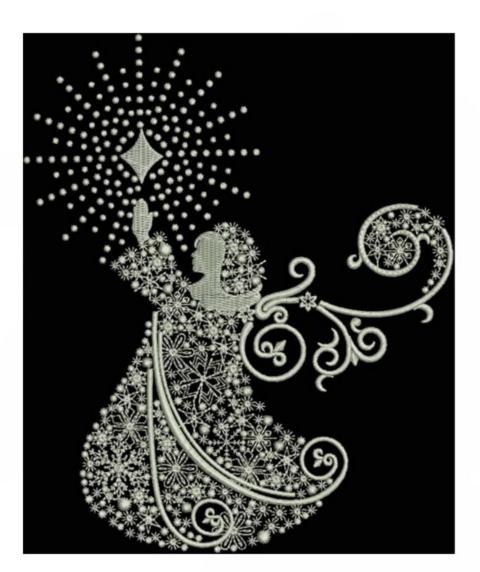

## TMOCAngelHorn8x10

Stitches:

31387

Colors: H:

183.8 mm

W:

251.5 mm

Color Sequence:
1. | Natural White 1803
Brand: Madeira Neon Polyester

# TMOCAngelStar8x10

Stitches:

33983

Colors:

H: W: 236.7 mm 195.2 mm

Color Sequence:

1. | Natural White 1803
Brand: Madeira Neon Polyester