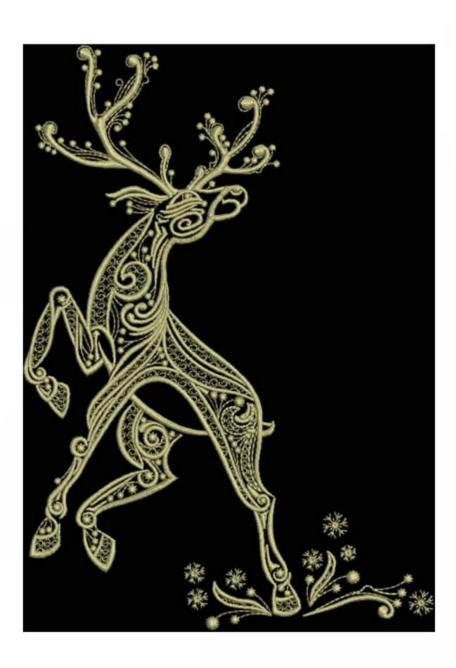

#### TMOCReindeer8x10

Stitches:

30863

Colors:

251.1 mm

175.5 mm

Color Sequence:
1. Karat 1670
Brand: Madeira Neon Polyester