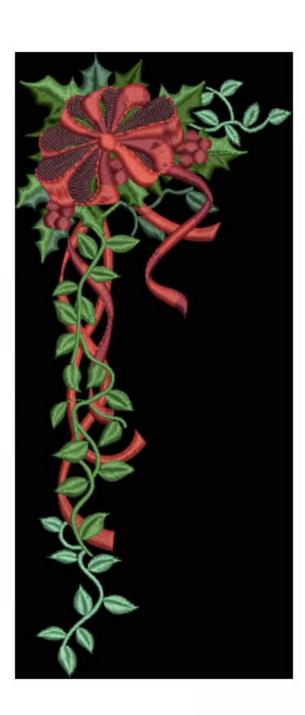

#### TMOCRibbonlvySwag8x10

Stitches: Colors:

20764

H:

251.9 mm

W: 110.8 mm

Color Sequence:

1. Blarney 1979

Brand: Madeira Neon Polyester

Green Oak 1900

Brand: Madeira Neon Polyester

3. 1734

Brand: Madeira poly

4. Blamey 1979

Brand: Madeira Neon Polyester

Argonaut 1703 Brand: Madeira Neon Polyester

Light Kilkenny 1651

Brand: Madeira Neon Polyester

 Burgandy 1635
 Brand: Madeira Neon Polyester med dark red 1982

Brand: Madeira poly

9. 1734 Brand: Madeira poly

10. Light Kilkenny 1651