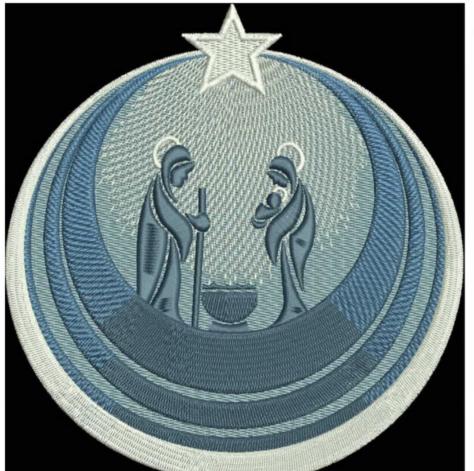

#### TMOCNativity8x10

Stitches:

93396

Colors:

H: W:

206.1 mm 195.8 mm

Color Sequence:
1. 1761
Brand: Madeira poly

2. S-1 Chrome Silver Metallic 7009

Brand: Yenmet

3. White 1802

Brand: Madeira Neon Polyester

4. Submariner 1742 Brand: Madeira Neon Polyester

5. 1671

Brand: Madeira poly 6. White 1802