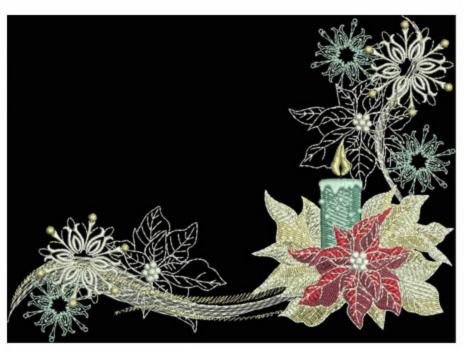

#### TMOCCandleCorner8x10

Stitches:

43397

Colors: H:

184.0 mm

W:

251.8 mm

Color Sequence:

1. | Natural White 1803

Brand: Madeira Neon Polyester

2. | 1692

Brand: Madeira poly

3. Karat 1670

Brand: Madeira Neon Polyester

Natural White 1803

Brand: Madeira Neon Polyester

5. | White 1802

Brand: Madeira Neon Polyester

Poseidon 1849

Brand: Madeira Neon Polyester

7. | 1692

Brand: Madeira poly

8. Black 13

Brand: BERNINA

 Russet 1835 Brand: Madeira Neon Polyester

Coldstream 1637

Brand: Madeira Neon Polyester

Natural White 1803

Brand: Madeira Neon Polyester

12. White 1802

Brand: Madeira Neon Polyester

13. Karat 1670