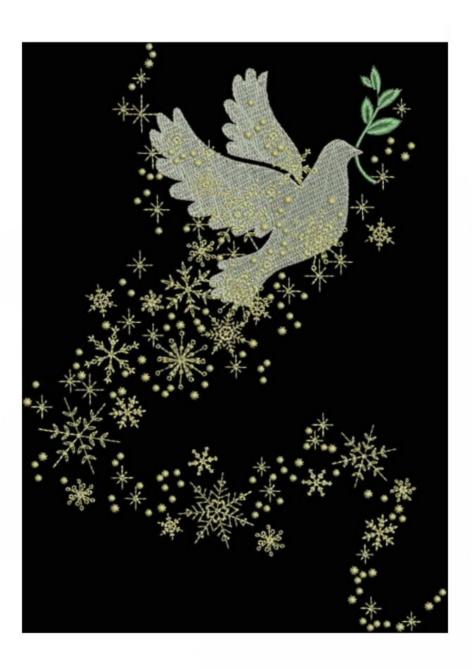

#### TMOCDoveandSnowflakes8x10

Stitches: Colors:

22044

H: W:

250.2 mm 178.8 mm

Color Sequence:

1. Mild Spruce 1702
Brand: Madeira Neon Polyester

2. Natural White 1803
Brand: Madeira Neon Polyester

Karat 1670
 Brand: Madeira Neon Polyester