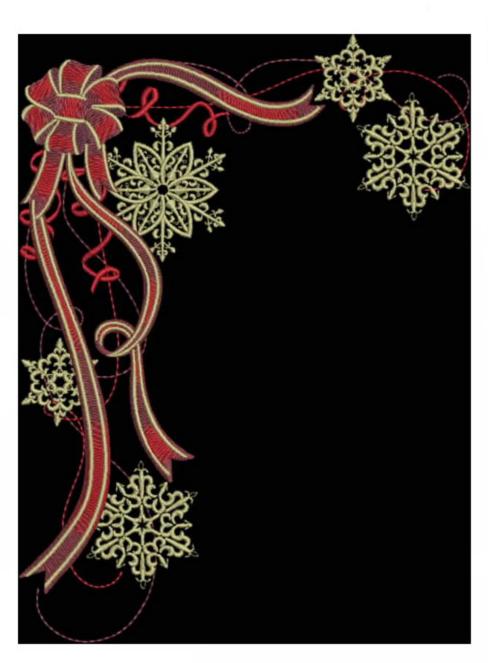

#### TMOCRibbonSnowflakeCorner8x10

Stitches:

44560

Colors:

H: W: 251.0 mm 185.2 mm

Color Sequence: 1. Russet 1835

Brand: Madeira Neon Polyester

Coldstream 1637

Brand: Madeira Neon Polyester

3. Rarat 1670

Brand: Madeira Neon Polyester

Rhubarb 1785

Brand: Madeira Neon Polyester

Russet 1835

Brand: Madeira Neon Polyester

Coldstream 1637

Brand: Madeira Neon Polyester

7. Karat 1670