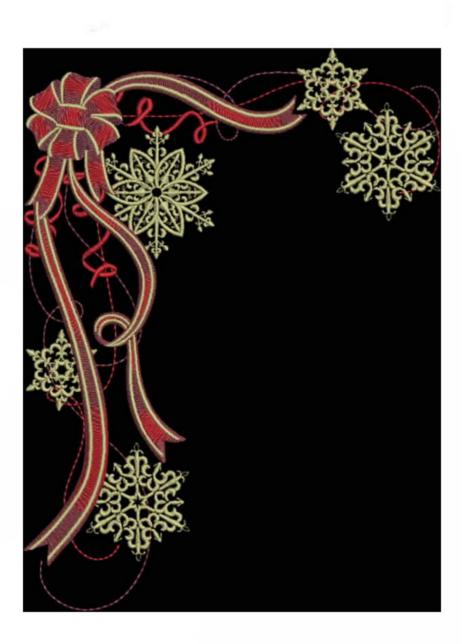

#### TMOCRibbonSnowflakeCorner6x8

Stitches: Colors:

35005

200.0 mm

W:

147.6 mm

Color Sequence:

1. Russet 1835
Brand: Madeira Neon Polyester

Coldstream 1637

Brand: Madeira Neon Polyester

3. Karat 1670

Brand: Madeira Neon Polyester

Rhubarb 1785

Brand: Madeira Neon Polyester

Russet 1835

Brand: Madeira Neon Polyester

Coldstream 1637

Brand: Madeira Neon Polyester

7. Rarat 1670