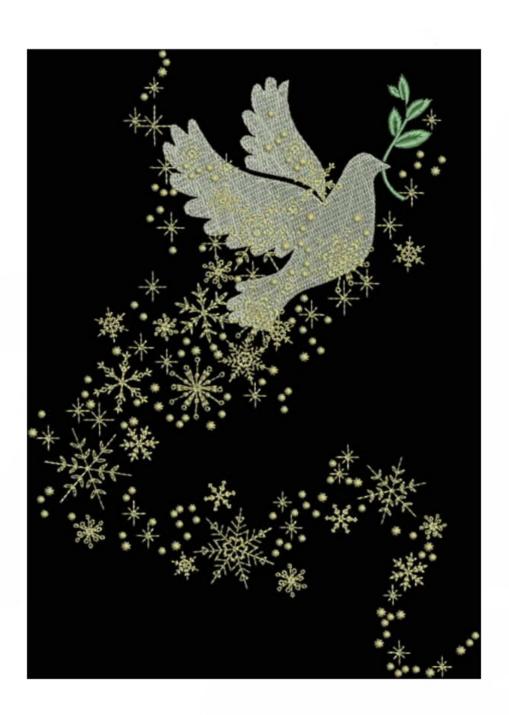

#### TMOCDoveandSnowflakes6x8

Stitches: Colors:

18281 3

H: W: 200.5 mm 143.5 mm

Color Sequence:

1. Mild Spruce 1702

Brand: Madeira Neon Polyester

2. Natural White 1803 Brand: Madeira Neon Polyester

Karat 1670
 Brand: Madeira Neon Polyester