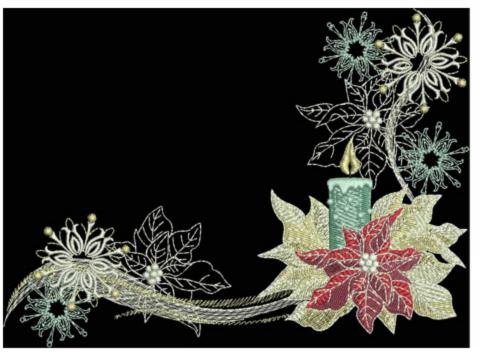

#### TMOCCandleCorner6x8

Stitches:

33430 8

Colors: H:

146.3 mm 199.8 mm

W:

Color Sequence:

1. Natural White 1803

Brand: Madeira Neon Polyester

2. 1692

Brand: Madeira poly

Karat 1670

Brand: Madeira Neon Polyester

4. Natural White 1803

Brand: Madeira Neon Polyester

White 1802

Brand: Madeira Neon Polyester

Poseidon 1849

Brand: Madeira Neon Polyester

7. 1692

Brand: Madeira poly

8. Black 13

Brand: BERNINA

9. Russet 1835

Brand: Madeira Neon Polyester

10. Coldstream 1637

Brand: Madeira Neon Polyester 11. Natural White 1803

Brand: Madeira Neon Polyester

12. | White 1802

Brand: Madeira Neon Polyester

13. Karat 1670