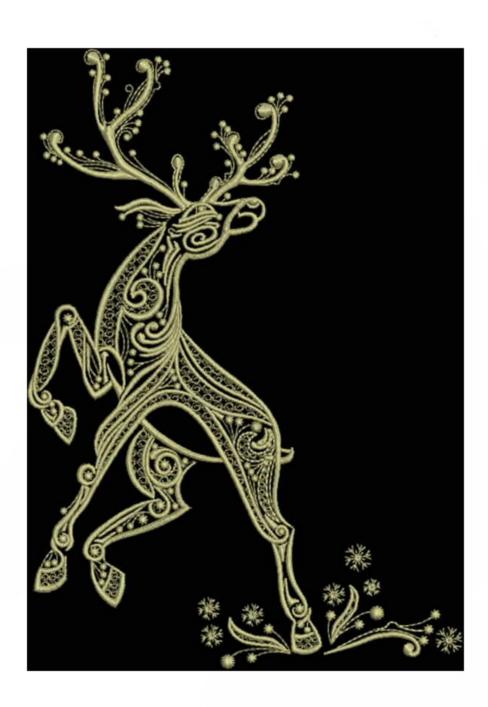

#### TMOCReindeer6x8

Stitches:

24044

Colors: H:

201.5 mm

W:

140.7 mm

Color Sequence:
1. Karat 1670
Brand: Madeira Neon Polyester