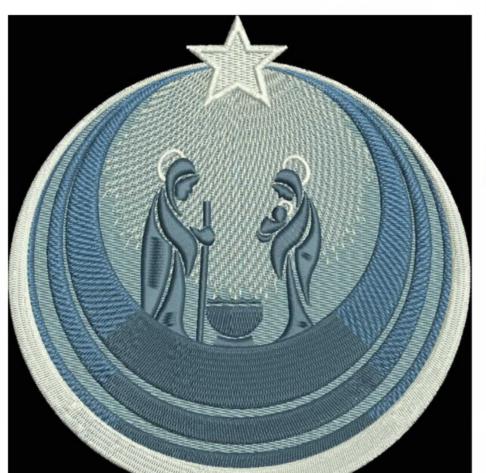

### TMOCNativity6x8

Stitches:

60716 5

Colors: H:

159.9 mm

W:

152.0 mm

# Color Sequence: 1. 1761

Brand: Madeira poly

2. S-1 Chrome Silver Metallic 7009

Brand: Yenmet

3. | White 1802

Brand: Madeira Neon Polyester

Submariner 1742

Brand: Madeira Neon Polyester

5. 1671

Brand: Madeira poly

6. White 1802