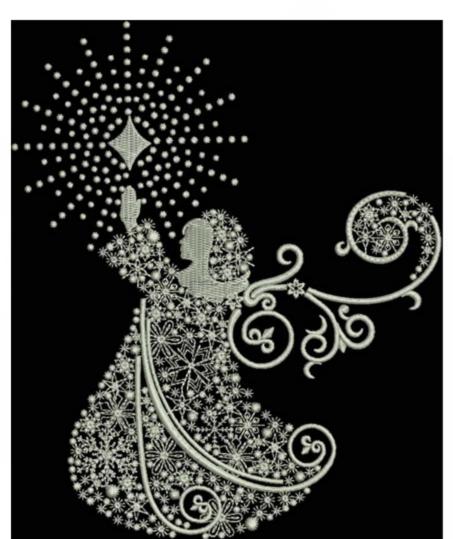

## TMOCAngelStar6x8

Stitches:

28249

Colors: H:

183.9 mm

W:

151.7 mm

Color Sequence:

1. Natural White 1803
Brand: Madeira Neon Polyester