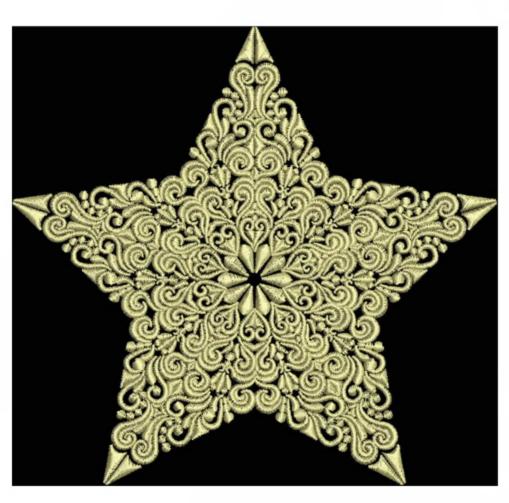

#### TMOCStar6x8

Stitches:

37595

Colors: H:

152.0 mm

W:

159.9 mm

Color Sequence: 1. Karat 1670