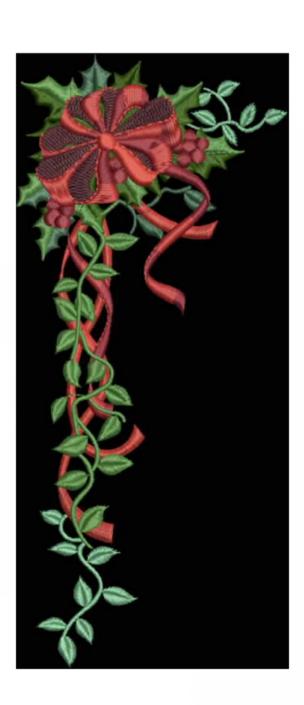

#### TMOCRibbonlvySwag6x8

Stitches: 16217 Colors:

H: 200.4 mm 88.2 mm

Color Sequence: 1. Blarney 1979

Brand: Madeira Neon Polyester

2. Green Oak 1900

Brand: Madeira Neon Polyester

1734

Brand: Madeira poly

4. Blarney 1979

Brand: Madeira Neon Polyester

Argonaut 1703

Brand: Madeira Neon Polyester

Light Kilkenny 1651

Brand: Madeira Neon Polyester

7. Burgandy 1635

Brand: Madeira Neon Polyester

8. med dark red 1982

Brand: Madeira poly

9. 1734

Brand: Madeira poly

10. Eight Kilkenny 1651